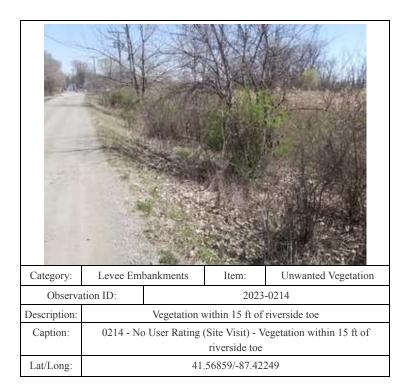

| Category:       | Levee Embankments                                                   |                 | Item:          | Unwanted Vegetation          |  |
|-----------------|---------------------------------------------------------------------|-----------------|----------------|------------------------------|--|
| Observation ID: |                                                                     | 2023-0135       |                |                              |  |
| Description:    | Vege                                                                | etation along c | orner within 1 | 5 ft of riverside toe        |  |
| Caption:        | 0135 - No User Rating (Site Visit) - Vegetation along corner within |                 |                | ation along corner within 15 |  |
|                 | ft of riverside toe                                                 |                 |                |                              |  |
| Lat/Long:       | 41.56332/-87.38308                                                  |                 |                |                              |  |