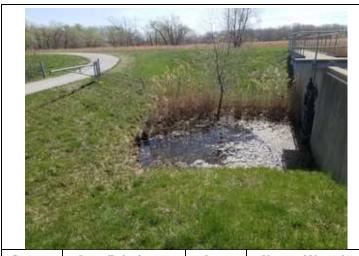

|                 | Category:    | Interior Drainage System                                             |  | Item:           | Vegetation and Obstr      |
|-----------------|--------------|----------------------------------------------------------------------|--|-----------------|---------------------------|
| Observation ID: |              | 2023-0406                                                            |  |                 |                           |
|                 | Description: | Vegetation in marsh area                                             |  | ditch ends) clo | ose to the embankment toe |
|                 | Caption:     | 0406 - No User Rating (Site Visit) - Vegetation in marsh area (ditch |  |                 |                           |
|                 |              | ends) close to the embankment toe                                    |  |                 |                           |
|                 | Lat/Long:    | 41.56383/-87.38232                                                   |  |                 |                           |