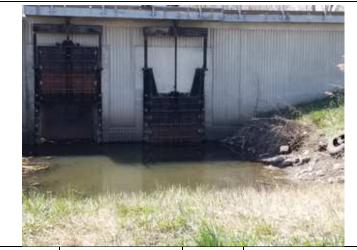

| Category:       | Interior Drainage System                                               |           | Item: | Vegetation and Obstr |
|-----------------|------------------------------------------------------------------------|-----------|-------|----------------------|
| Observation ID: |                                                                        | 2023-0427 |       |                      |
| Description:    | Small trees and tall vegetation in ditch                               |           |       | tion in ditch        |
| Caption:        | 0427- No User Rating (Site Visit) - Small trees and tall vegetation in |           |       |                      |
|                 | ditch                                                                  |           |       |                      |
| Lat/Long:       | 41.56644/-87.37503                                                     |           |       |                      |