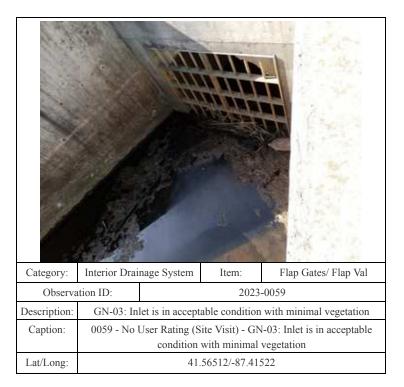

| Category:    | Interior Drainage System                                           |  | Item:     | Sluice / Slide Gates |
|--------------|--------------------------------------------------------------------|--|-----------|----------------------|
| Observa      | ation ID:                                                          |  | 2023-0018 |                      |
| Description: | GN-18: Gate opened and closed                                      |  |           | nd closed            |
| Caption:     | 0018 - No User Rating (Site Visit) - GN-18: Gate opened and closed |  |           |                      |
| Lat/Long:    | 41.56682/-87.32500                                                 |  |           |                      |