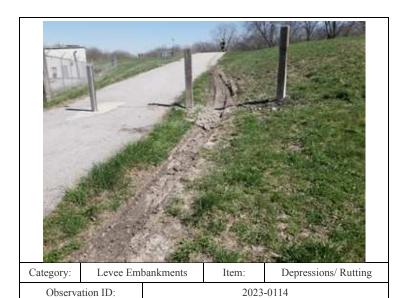

Rutting along embankment ramp

0114 - No User Rating (Site Visit) - Rutting along embankment ramp

41.56077/-87.40280

Description:

Caption:

0133 - No User Rating (Site Visit) - Rutting on landside slope

41.57290/-87.32430