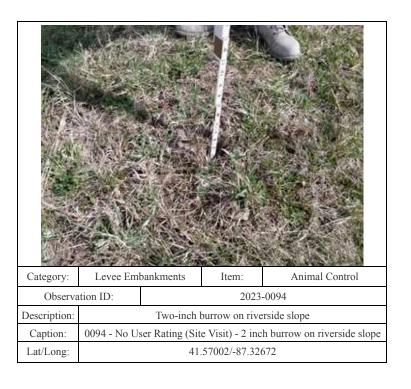

41.56684/-87.34262

0481 - No User Rating (Site Visit) - Rutting on riverside slope

41.56560/-87.33844

Description:

Caption:

0172 - No User Rating (Site Visit) - Animal burrow >4 ft deep on

landside toe

41.56693/-87.32191