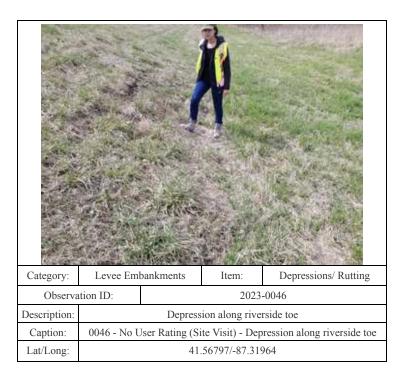

to end)

41.56853/-87.31526

| Category:    | Levee Embankments                                     |  | Item:     | Depressions/ Rutting  |
|--------------|-------------------------------------------------------|--|-----------|-----------------------|
| Observa      | ervation ID:                                          |  | 2023-0091 |                       |
| Description: | Rutting on crest                                      |  |           | it                    |
| Caption:     | 0091 - No User Rating (Site Visit) - Rutting on crest |  |           | t) - Rutting on crest |
| Lat/Long:    | 41.57000/-87.32671                                    |  |           |                       |