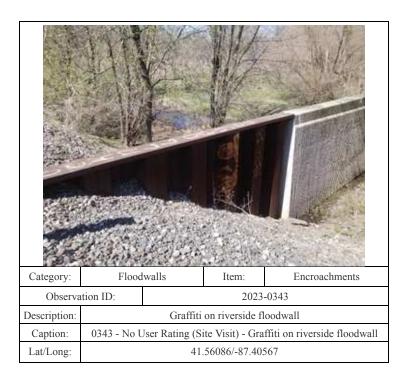

Graffiti on riverside floodwall

0349 - No User Rating (Site Visit) - Graffiti on riverside floodwall 41.56089/-87.40557

Description:

Caption:

| The second second second second |                                                |                                                                      |                |                      |
|---------------------------------|------------------------------------------------|----------------------------------------------------------------------|----------------|----------------------|
| Category:                       | Floodwalls                                     |                                                                      | Item:          | Closure Structures ( |
| Observa                         | bservation ID:                                 |                                                                      | 2023-0292      |                      |
| Description:                    | Guardrail blocking east side of Colfax closure |                                                                      |                | f Colfax closure     |
| Caption:                        | 0292 - No U                                    | 0292 - No User Rating (Site Visit) - Guardrail blocking east side of |                |                      |
|                                 |                                                |                                                                      | Colfax closure | )                    |
| Lat/Long:                       |                                                | 41.                                                                  | .56421/-87.413 | 307                  |