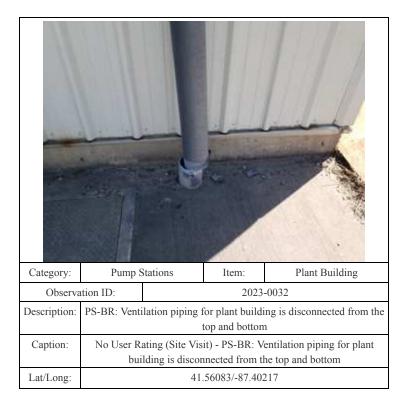

| GN-01: Flap gate slightly ajar |         |                      |
| Caption:     | 0202 - No User Rating (Site Visit) - GN-01: Flap gate slightly ajar |                                |         |                      |
| Lat/Long:    | 41.56929/-87.42377                                                  |                                |         |                      |
|              |                                                                     |                                |         |                      |







0008 - No User Rating (Site Visit) - PS-IW: Operations manual not onsite. Found in office.

41.57300/-87.32151

Caption:



0026 - No User Rating (Site Visit) - PS-BR: Operations manuals onsite

41.56083/-87.40220

Caption:





| Category:       | Pump Stations                                                       |           | Item: | Plant Building |
|-----------------|---------------------------------------------------------------------|-----------|-------|----------------|
| Observation ID: |                                                                     | 2023-0044 |       |                |
| Description:    | PS-BR: Settlement on generator pad.                                 |           |       |                |
| Caption:        | 0044 - No User Rating (Site Visit) - PS-BR: Settlement on generator |           |       |                |
|                 | pad.                                                                |           |       |                |
| Lat/Long:       | 41.56095/-87.4