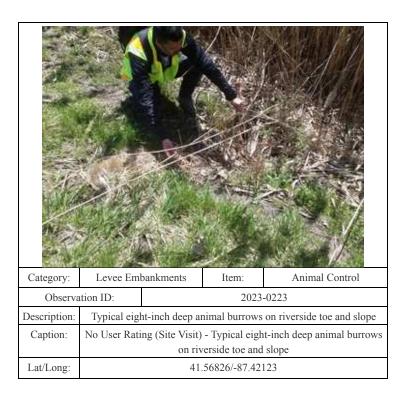

ion on riverside toe and slope                                      |     |               | oe and slope         |
| Caption:     | 0409 - No User Rating (Site Visit) - Depression on riverside toe and slope |     |               |                      |
| Lat/Long:    | 41.56565/-87.37783                                                         |     |               |                      |
| Law Long.    |                                                                            | 71. | .505051-01.51 | 103                  |



41.56684/-87.34262



0481 - No User Rating (Site Visit) - Rutting on riverside slope

41.56560/-87.33844

Description:

Caption:





















0172 - No User Rating (Site Visit) - Animal burrow >4 ft deep on

landside toe

41.56693/-87.32191

Caption:

































| Category:    | Levee Embankments                    |                                                                   | Item:          | Revetments other tha |
|--------------|--------------------------------------|-------------------------------------------------------------------|----------------|----------------------|
| Observa      | Observation ID:                      |                                                                   | 2023           | -0228                |
| Description: | Revetment on landside toe is failing |                                                                   |                | oe is failing        |
| Caption:     | 0228 - No                            | 0228 - No User Rating (Site Visit) - Revetment on landside t