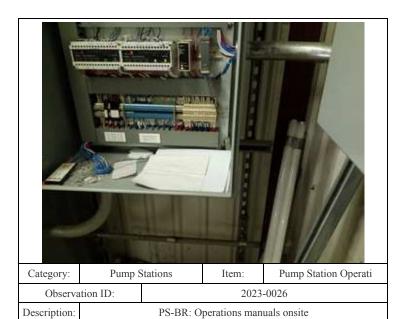

| 2023    | -0202                |
| Description: |                                                                     | GN-01: Flap gate slightly ajar |         |                      |
| Caption:     | 0202 - No User Rating (Site Visit) - GN-01: Flap gate slightly ajar |                                |         |                      |
| Lat/Long:    | 41.56929/-87.42377                                                  |                                |         |                      |
|              |                                                                     |                                |         |                      |







0008 - No User Rating (Site Visit) - PS-IW: Operations manual not onsite. Found in office.

41.57300/-87.32151

Caption:



0026 - No User Rating (Site Visit) - PS-BR: Operations manuals onsite

41.56083/-87.40220

Caption:





| Category:       | Pump Stations                                                       |           | Item: | Plant Building |
|-----------------|---------------------------------------------------------------------|-----------|-------|----------------|
| Observation ID: |                                                                     | 2023-0044 |       |                |
| Description:    | PS-BR: Settlement on generator pad.                                 |           |       |                |
| Caption:        | 0044 - No User Rating (Site Visit) - PS-BR: Settlement on generator |           |       |                |
|                 | pad.