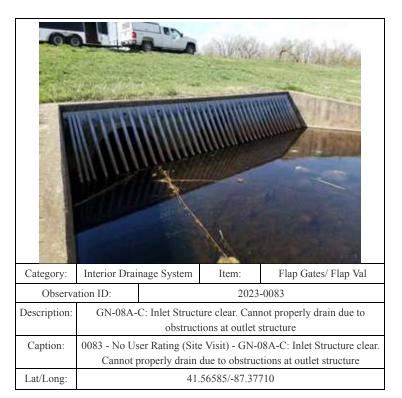

Drai | nage System      | Item:          | Flap Gates/ Flap Val            |
|--------------|---------------|------------------|----------------|---------------------------------|
| Observa      | ntion ID:     |                  | 2023           | -0077                           |
| Description: | GN-08A-C: V   | Vegetation/Sed   | iment obstruct | tions at all 3 flap gates. Flap |
|              |               | gates            | won't properly | drain drain                     |
| Caption:     |               |                  |                | 8A-C: Vegetation/Sediment       |
|              | obstructio    | ns at all 3 flap | gates. Flap ga | ates won't properly drain       |
| Lat/Long:    |               | 41.              | .56583/-87.37  | 718                             |





| Category:    | Interior Drai | nage System    | Item:                              | Flap Gates/ Flap Val                   |
|--------------|---------------|----------------|------------------------------------|----------------------------------------|
| Observa      | tion ID:      |                | 2023                               | -0095                                  |
| Description: | GN-09A-B: F   | lap Gates stuc | k open. Veget                      | ation/ sediment obstructions           |
| Caption:     | 0095_1 - No   |                | Site Visit) - Ga<br>tion/ sediment | N-09A-B: Flap Gates stuck obstructions |
| Lat/Long:    |               | 41.            | .56606/-87.374                     | 179                                    |



Description:

Caption: La