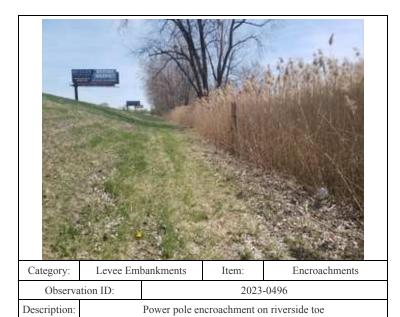

0496 - No User Rating (Site Visit) - Power pole encroachment on

riverside toe

41.56680/-87.33207

Caption:

0502 - No User Rating (Site Visit) - Low tree limbs on riverside toe

41.56670/-87.32941

Caption:

| Category:    | Levee Embankments                                          |  | Item:     | Settlement            |
|--------------|------------------------------------------------------------|--|-----------|-----------------------|
| Observa      | Observation ID:                                            |  | 2023-0073 |                       |
| Description: | Possible dip in crown                                      |  |           | own                   |
| Caption:     | 0073 - No User Rating (Site Visit) - Possible dip in crown |  |           | Possible dip in crown |
| Lat/Long:    | 41.56792/-87.32581                                         |  |           |                       |