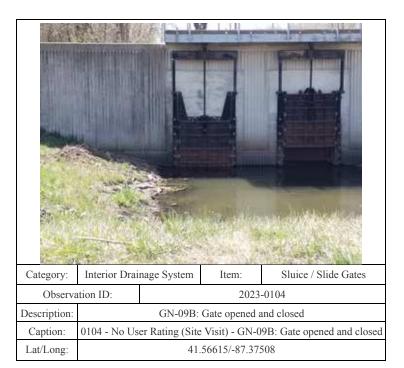

| Category:       | Interior Drainage System                                               |           | Item: | Vegetation and Obstr |
|-----------------|------------------------------------------------------------------------|-----------|-------|----------------------|
| Observation ID: |                                                                        | 2023-0427 |       |                      |
| Description:    | Small trees and tall vegetation in ditch                               |           |       | tion in ditch        |
| Caption:        | 0427- No User Rating (Site Visit) - Small trees and tall vegetation in |           |       |                      |
|                 | ditch                                                                  |           |       |                      |
| Lat/Long:       | 41.56644/-87.37503                                                     |           |       |                      |