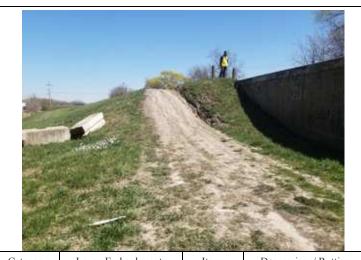

Caption:

Rutting on riverside slope

0189 - No User Rating (Site Visit) - Rutting on riverside slope

41.56873/-87.36021

Description:

Caption: Lat/Long:

| Category:    | Levee Eml                                               | bankments | Item: | Depressions/ Rutting |  |
|--------------|---------------------------------------------------------|-----------|-------|----------------------|--|
| Observa      | ation ID: 2023-0211                                     |           |       |                      |  |
| Description: | Major rut in crown                                      |           |       |                      |  |
| Caption:     | 0211 - No User Rating (Site Visit) - Major rut in crown |           |       |                      |  |
| Lat/Long:    | 41.56868/-87.42373                                      |           |       |                      |  |

| Category:    | Levee Embankments                                  |  | Item:     | Depressions/ Rutting |
|--------------|----------------------------------------------------|--|-----------|----------------------|
| Observa      | ation ID:                                          |  | 2023-0211 |                      |
| Description: | Major rut in crown                                 |  |           | wn                   |
| Caption:     | 0211 - No User Rating (Site Visit) - Repaired rut. |  |           | sit) - Repaired rut. |
| Lat/Long:    | 41.56868/-87.42373                                 |  |           |                      |