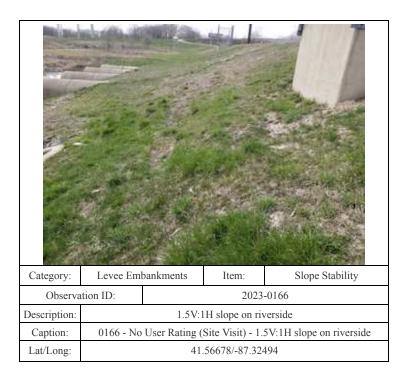

0132 - No User Rating (Site Visit) - Typical good condition of levee

slopes and crest

41.56291/-87.39215

Caption:

| Category:       | Levee Embankments                                                                        |           | Item: | Settlement           |
|-----------------|------------------------------------------------------------------------------------------|-----------|-------|----------------------|
| Observation ID: |                                                                                          | 2023-0244 |       |                      |
| Description:    | Settlement of crown in road (towards left of p                                           |           |       | vards left of photo) |
| Caption:        | 0244 - No User Rating (Site Visit) - Settlement of crown in road (towards left of photo) |           |       |                      |
| Lat/Long:       | 41.56710/-87.41939                                                                       |           |       |                      |