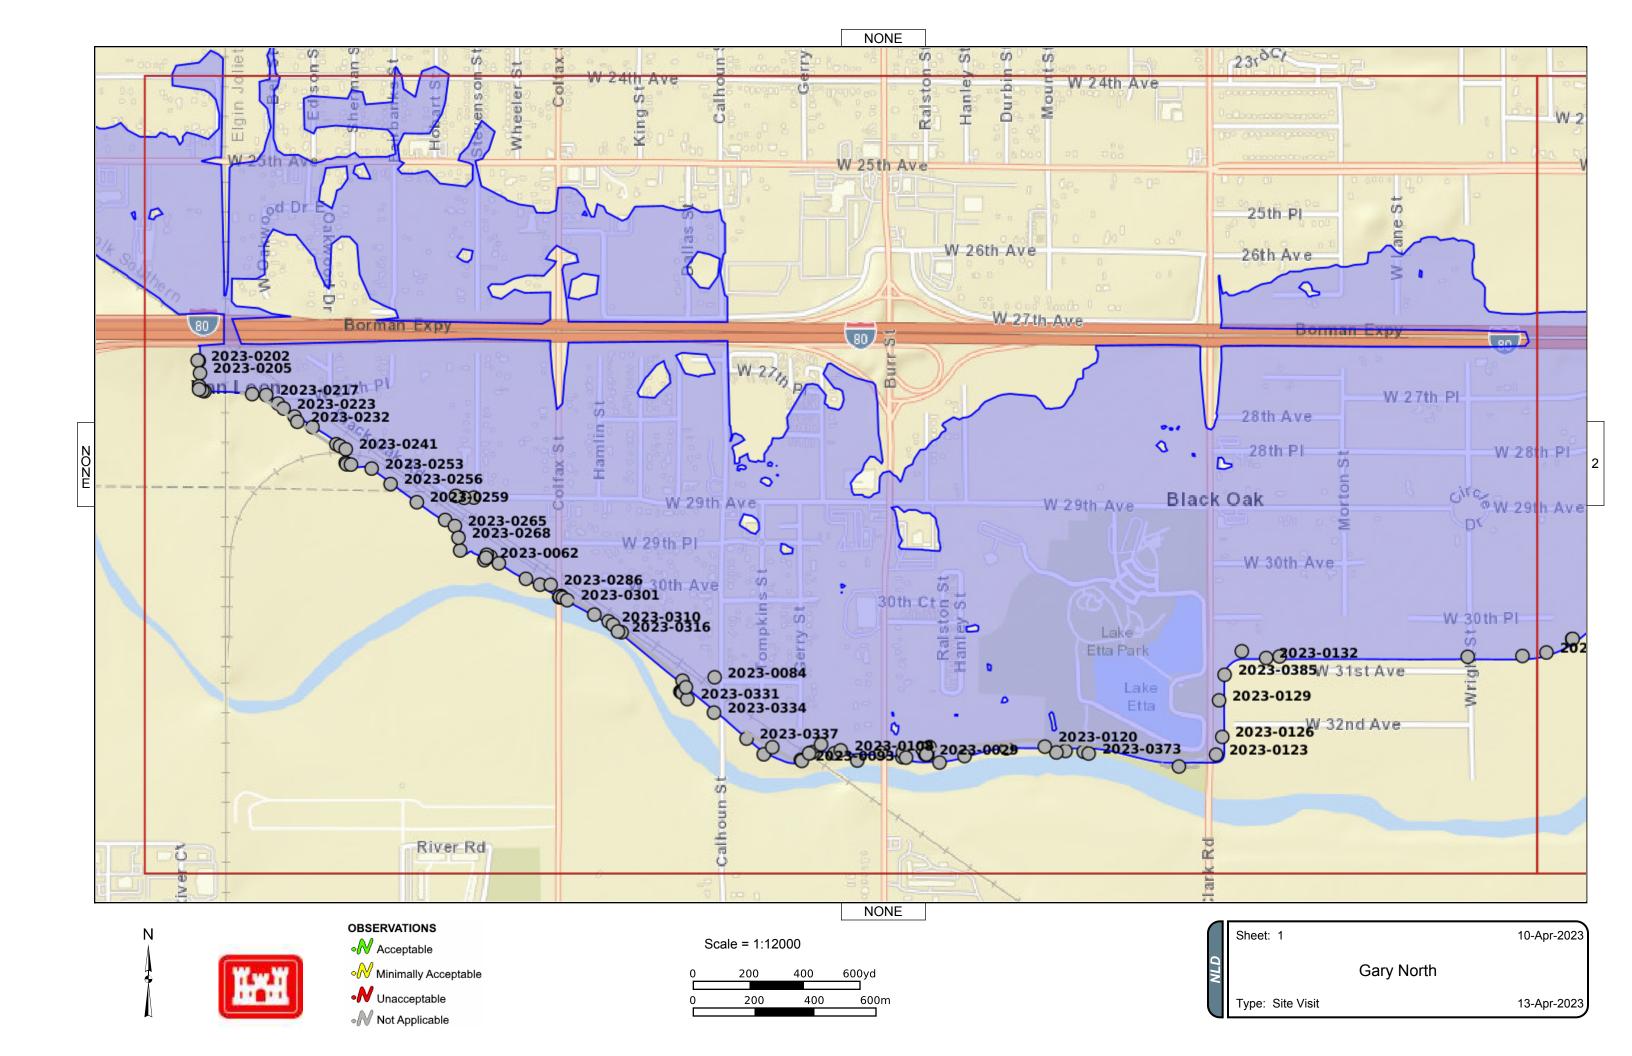

| Category:    | Levee Embankments                                                                |  | Item:     | Depressions/ Rutting        |
|--------------|----------------------------------------------------------------------------------|--|-----------|-----------------------------|
| Observa      | vation ID:                                                                       |  | 2023-0105 |                             |
| Description: | Deep ruts along levee crest west of Burr St.                                     |  |           | vest of Burr St.            |
| Caption:     | 0105 - No User Rating (Site Visit) - Deep ruts along levee crest wes of Burr St. |  |           | ruts along levee crest west |
| Lat/Long:    | 41.56086/-87.40492                                                               |  |           |                             |

| Category:    | Levee Embankments                                   |                | Item:           | Depressions/ Rutting |
|--------------|-----------------------------------------------------|----------------|-----------------|----------------------|
| Observa      | servation ID:                                       |                | 2023-0105       |                      |
| Description: |                                                     | Deep ruts alon | g levee crest v | vest of Burr St.     |
| Caption:     | 0105 - No User Rating (Site Visit) - Repaired ruts. |                |                 | it) - Repaired ruts. |
| Lat/Long:    | 41.56086/-87.40492                                  |                |                 | 192                  |