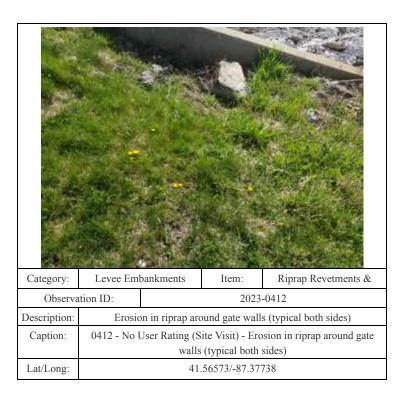

nd slope                                      |     |               | oe and slope         |
| Caption:     | 0409 - No User Rating (Site Visit) - Depression on riverside toe and slope |     |               |                      |
| Lat/Long:    | 41.56565/-87.37783                                                         |     |               |                      |
| Law Long.    |                                                                            | 71. | .505051-01.51 | 103                  |



41.56684/-87.34262



0481 - No User Rating (Site Visit) - Rutting on riverside slope

41.56560/-87.33844

Description:

Caption:





















0172 - No User Rating (Site Visit) - Animal burrow >4 ft deep on

landside toe

41.56693/-87.32191

Caption:

































| Category:    | Levee Embankments                    |                                                                   | Item:          | Revetments other tha |
|--------------|--------------------------------------|-------------------------------------------------------------------|----------------|----------------------|
| Observa      | Observation ID:                      |                                                                   | 2023           | -0228                |
| Description: | Revetment on landside toe is failing |                                                                   |                | oe is failing        |
| Caption:     | 0228 - No                            | 0228 - No User Rating (Site Visit) - Revetment on landside toe is |