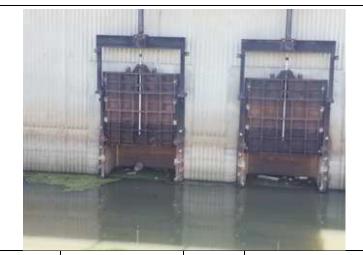

y:    | Interior Drai | nage System   | Item:            | Sluice / Slide Gates     |
|--------------|---------------|---------------|------------------|--------------------------|
| Observa      | ation ID:     |               | 2023-0116        |                          |
| Description: |               | GN-10         | )B: Trash in ga  | atewell                  |
| Caption:     | 0116 - No     | User Rating ( | Site Visit) - Gl | N-10B: Trash in gatewell |
| Lat/Long:    |               | 41.           | .56698/-87.35′   | 761                      |



2023-0119

GN-10A: Gate fully closed. Gate was very squeaky and skipping

0119 - No User Rating (Site Visit) - GN-10A: Gate fully closed. Gate

was very squeaky and skipping

41.56706/-87.35754

Observation ID:

Description:

Caption:



| Category:    | Interior Drai | nage System   | Item:            | Sluice / Slide Gates     |
|--------------|---------------|---------------|------------------|--------------------------|
| Observa      | ntion ID:     |               | 2023-0122        |                          |
| Description: |               | GN-10         | A: Trash in ga   | atewell                  |
| Caption:     | 0122 - No     | User Rating ( | Site Visit) - Gl | N-10A: Trash in gatewell |
| Lat/Long:    |               | 41            | .56705/-87.35′   | 755                      |



| Category:    | Interior Drai | nage System     | Item:          | Sluice / Slide Gates       |
|--------------|---------------|-----------------|----------------|----------------------------|
| Observa      | ation ID: