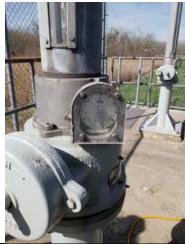

---------------------------------------------------------------------------------------|--|-----------|----------------------|
| Observa      | rvation ID:                                                                                                    |  | 2023-0068 |                      |
| Description: | GN-08A: Cannot see if gate is fully open but can assume based off shaft. Gauge is not operable                 |  |           |                      |
| Caption:     | 0068_2 - No User Rating (Site Visit) - GN-08A: Cannot see if gate is fully open but can assume based off shaft |  |           |                      |
| Lat/Long:    | 41.56587/-87.37690                                                                                             |  |           | 590                  |



|              | The second second                                                    |  |           |                      |
|--------------|----------------------------------------------------------------------|--|-----------|----------------------|
| Category:    | Interior Drainage System                                             |  | Item:     | Sluice / Slide Gates |
| Observa      | vation ID:                                                           |  | 2023-0071 |                      |
| Description: | GN-08B: Cannot see if gate is fully open but can assume based off    |  |           |                      |
|              | shaft. Gauge is not operable                                         |  |           |                      |
| Caption:     | 0071_1 - No User Rating (