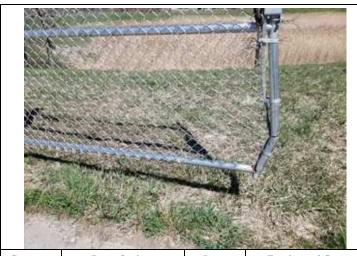

| 41.56095/-87.40231                                                    |           |       |                |





Description:

Caption:

Lat/Long:

PS-IW: Vegetation growing along fencing

0002 - No User Rating (Site Visit) - PS-IW: Vegetation growing along

fencing

41.57301/-87.32154

|           |           | 1        |                          |                   |
|-----------|-----------|----------|--------------------------|-------------------|
| Category: | Pump S    | Stations | Item:                    | Fencing and Gates |
|           | Pump S    | Stations | Item: 2023-              |                   |
|           |           |          | l l                      | -0023             |
| Observa   | ation ID: | PS-IW:   | 2023-<br>Bonding wire of | -0023             |



| Category:       | Pump Stations                                                |           | Item: | Fencing and Gates |
|-----------------|--------------------------------------------------------------|-----------|-------|-------------------|
| Observation ID: |                                                              | 2023-0053 |       |                   |
| Description:    | PS-BR: Fence damaged at entrance.                            |           |       |                   |
| Caption:        | 0053 - No User Rating (Site Visit) - PS-BR: Fence damaged at |           |       |                   |
|                 | entrance.                                                    |           |       |                   |
| Lat/Long:       | 41.56088/-87.40290