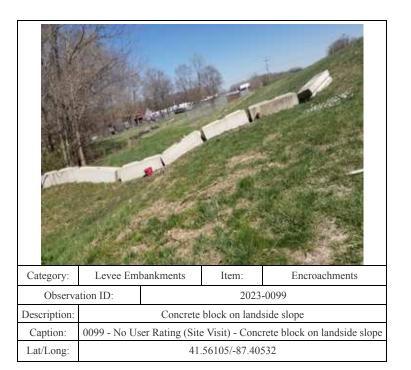

-------------------------|-----------|-------|-----------------------------|
| Observation ID: |                                                                   | 2023-0475 |       |                             |
| Description:    | Phragmites within 15 ft of toe (both sides)                       |           |       | pe (both sides)             |
| Caption:        | 0475 - No User Rating (Site Visit) - Phragmites within 15 ft of t |           |       | agmites within 15 ft of toe |
|                 | (both sides)                                                      |           |       |                             |
| Lat/Long:       | 41.56597/-87.33908                                                |           |       | 908                         |







































| Category:       | Levee Embankments                                                                     |           | Item: | Encroachments |
|-----------------|---------------------------------------------------------------------------------------|-----------|-------|---------------|
| Observation ID: |                                                                                       | 2023-0120 |       |               |
| Description:    | Fence on landside (possibly not part of project)                                      |           |       |               |
| Caption:        | 0120 - No User Rating (Site Visit) - Fence on landside (possibly not part of project) |           |       |               |
|                 | part of project)