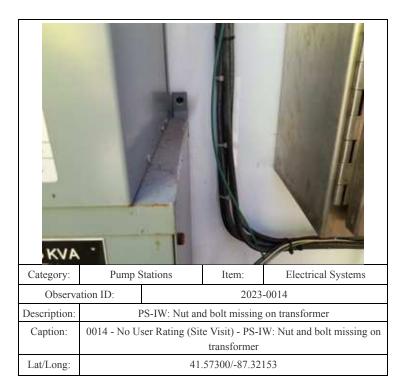

Trash |
|-----------------|-------------------------------------------------------------------|-----------|-------|----------------------|
| Observation ID: |                                                                   | 2023-0038 |       |                      |
| Description:    | PS-BR: Vegetation and debris located on intake trash rack         |           |       |                      |
| Caption:        | 0038 - No User Rating (Site Visit) - PS-BR: Vegetation and debris |           |       |                      |
|                 | located on intake trash rack                                      |           |       |                      |
| Lat/Long:       | 41.56099/-87.40211                                                |           |       |                      |









0020 - No User Rating (Site Visit) - PS-IW: Frayed ground wire

41.57296/-87.32154

Caption:

Lat/Long:





| Category:       | Pump Stations                                                       |           | Item: | Other Metallic Items |
|-----------------|---------------------------------------------------------------------|-----------|-------|----------------------|
| Observation ID: |                                                                     | 2023-0005 |       |                      |
| Description:    | PS-IW: Vegetation obstructions along bridge walkway                 |           |       |                      |
| Caption:        | 0005 - No User Rating (Site Visit) - PS-IW: Vegetation obstructions |           |       |                      |
|                 | al