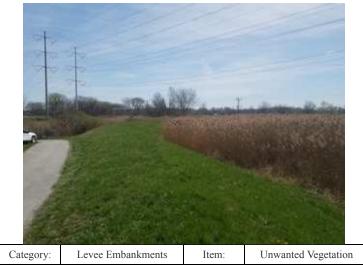

## **Observations and Photos**

| Category:       | Levee Embankments                                           |  | Item:     | Unwanted Vegetation    |  |
|-----------------|-------------------------------------------------------------|--|-----------|------------------------|--|
| Observation ID: |                                                             |  | 2023-0079 |                        |  |
| Description:    | Trees on landslide toe                                      |  |           | etoe                   |  |
| Caption:        | 0079 - No User Rating (Site Visit) - Trees on landslide toe |  |           | Trees on landslide toe |  |
| Lat/Long:       | 41.56790/-87.32639                                          |  |           |                        |  |