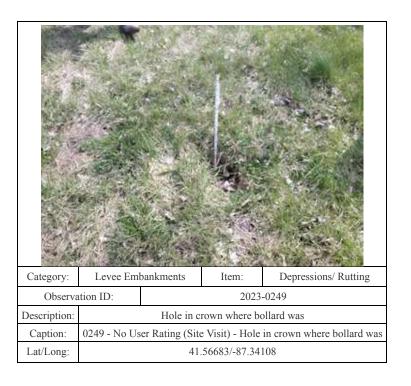

|  |
| Lat/Long:    | 41.56868/-87.42373                                      |           |       |                      |  |



| Category:    | Levee Embankments                                  |  | Item:     | Depressions/ Rutting |
|--------------|----------------------------------------------------|--|-----------|----------------------|
| Observa      | ation ID:                                          |  | 2023-0211 |                      |
| Description: | Major rut in crown                                 |  |           | wn                   |
| Caption:     | 0211 - No User Rating (Site Visit) - Repaired rut. |  |           | sit) - Repaired rut. |
| Lat/Long:    | 41.56868/-87.42373                                 |  |           |                      |

























| 100          |                                                                | The second second | The second | STEEL ST |
|--------------|----------------------------------------------------------------|-------------------|------------|----------------------------------------------------------------------------------------------------------------|
| Category:    | Levee Embankments                                              |                   | Item:      | Depressions/ Rutting                                                                                           |
| Observa      | ation ID:                                                      |                   | 2023-      | -0279