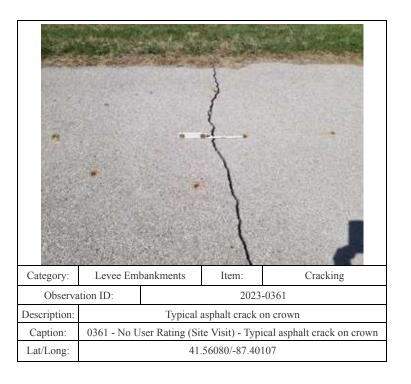

0496 - No User Rating (Site Visit) - Power pole encroachment on

riverside toe

41.56680/-87.33207

Caption:

0502 - No User Rating (Site Visit) - Low tree limbs on riverside toe

41.56670/-87.32941

Caption:

| Category:    | Levee Embankments                                          |  | Item:     | Settlement            |
|--------------|------------------------------------------------------------|--|-----------|-----------------------|
| Observa      | Observation ID:                                            |  | 2023-0073 |                       |
| Description: | Possible dip in crown                                      |  |           | own                   |
| Caption:     | 0073 - No User Rating (Site Visit) - Possible dip in crown |  |           | Possible dip in crown |
| Lat/Long:    | 41.56792/-87.32581                                         |  |           |                       |