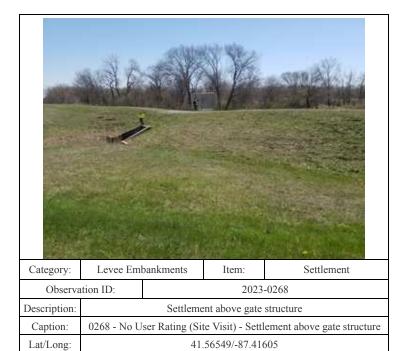

| Category:    | Interior Drainage System                                           |  | Item:     | Vegetation and Obstr        |
|--------------|--------------------------------------------------------------------|--|-----------|-----------------------------|
| Observa      | Observation ID:                                                    |  | 2023-0267 |                             |
| Description: | Vegetation in riverside ditch                                      |  |           | le ditch                    |
| Caption:     | 0267 - No User Rating (Site Visit) - Vegetation in riverside ditch |  |           | getation in riverside ditch |
| Lat/Long:    | 41.56558/-87.33427                                                 |  |           |                             |