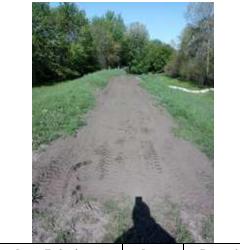

| Category:    | Levee Embankments                                             |  | Item:     | Depressions/ Rutting    |
|--------------|---------------------------------------------------------------|--|-----------|-------------------------|
| Observa      | rvation ID:                                                   |  | 2023-0108 |                         |
| Description: | Rutting along levee ramp                                      |  |           | ramp                    |
| Caption:     | 0108 - No User Rating (Site Visit) - Rutting along levee ramp |  |           | utting along levee ramp |
| Lat/Long:    | 41.56092/-87.40474                                            |  |           |                         |

Rutting along embankment ramp

0114 - No User Rating (Site Visit) - Rutting along embankment ramp

41.56077/-87.40280

Description:

Caption:

0133 - No User Rating (Site Visit) - Rutting on landside slope

41.57290/-87.32430