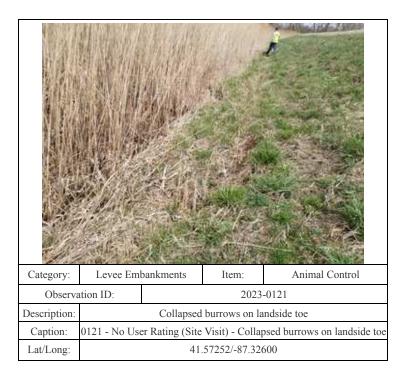

|     | 2023-         | -0409                |
| Description: | Depression on riverside toe and slope                                      |     |               | oe and slope         |
| Caption:     | 0409 - No User Rating (Site Visit) - Depression on riverside toe and slope |     |               |                      |
| Lat/Long:    | 41.56565/-87.37783                                                         |     |               |                      |
| Law Long.    |                                                                            | 71. | .505051-01.51 | 103                  |



41.56684/-87.34262



0481 - No User Rating (Site Visit) - Rutting on riverside slope

41.56560/-87.33844

Description:

Caption:





















0172 - No User Rating (Site Visit) - Animal burrow >4 ft deep on

landside toe

41.56693/-87.32191

Caption:

































| Category:    | Levee Embankments                    |                                                                   | Item:          | Revetments other tha |
|--------------|--------------------------------------|-------------------------------------------------------------------|----------------|----------------------|
| Observa      | Observation ID:                      |                                                                   | 2023           | -0228                |
| Description: | Revetment on landside toe is failing |                                                                   |                | oe is failing