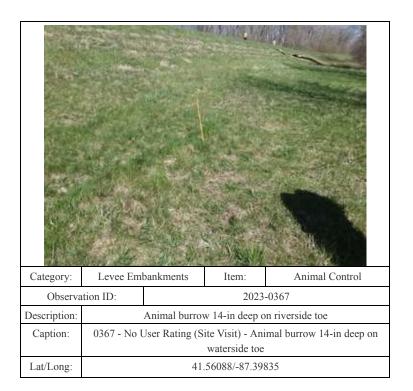

embankment/animal burrows on landside toe

41.56722/-87.34900

| Category:       | Levee Embankments                                                       |           | Item: | Unwanted Vegetation |
|-----------------|-------------------------------------------------------------------------|-----------|-------|---------------------|
| Observation ID: |                                                                         | 2023-0463 |       |                     |
| Description:    | Trees/tall vegetation within 15 ft of riverside toe                     |           |       |                     |
| Caption:        | 0463 - No User Rating (Site Visit) - Trees/tall vegetation within 15 ft |           |       |                     |
|                 | of riverside toe                                                        |           |       |                     |
| Lat/Long:       | 41.56701/-87.34522                                                      |           |       |                     |