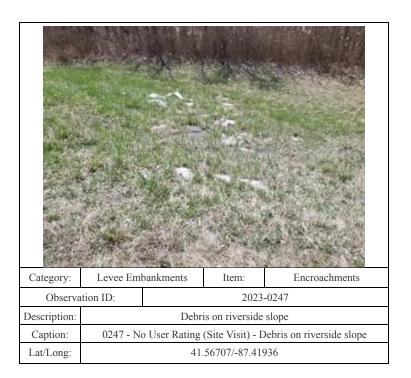

|           |       |               |
| Caption:        | 0120 - No User Rating (Site Visit) - Fence on landside (possibly not part of project) |           |       |               |
|                 | part of project)                                                                      |           |       |               |
| Lat/Long:       | 41.56104/-87.40339                                                                    |           |       |               |

















0192 - No User Rating (Site Visit) - Fallen tree on riverside toe

41.56721/-87.35823

Caption:





0199 - No User Rating (Site Visit) - Tree debris along riverside toe

41.56929/-87.42374

Caption:





0217 - No User Rating (Site Visit) - Poly tanks on riverside slope

41.56855/-87.42174

Caption:





























41.56696/-87.37479





0433 - No User Rating (Site Visit) - Sagging power line on landside

41.56918/-87.36343

Caption:





Downed tree on riverside toe

0472 - No User Rating (Site Visit) - Downed tree on riverside toe 41.56680/-87.34051

Description:

Caption:

| Cotocovii    | Levee Em                                                                                      | hallmants | Itam: | Engraphment   |
|--------------|-----------------------------------------------------------------------------------------------|-----------|-------|---------------|
| Category:    | Levee Em                                                                                      | bankments | Item: | Encroachments |
| Observa      | ation ID: 2023-0484