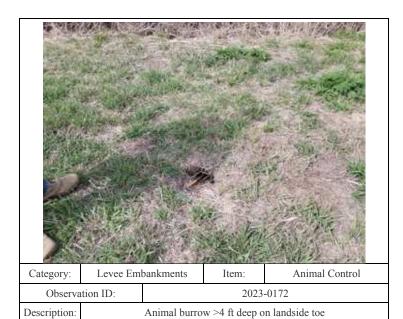

41.56684/-87.34262

0481 - No User Rating (Site Visit) - Rutting on riverside slope

41.56560/-87.33844

Description:

Caption:

0172 - No User Rating (Site Visit) - Animal burrow >4 ft deep on

landside toe

41.56693/-87.32191