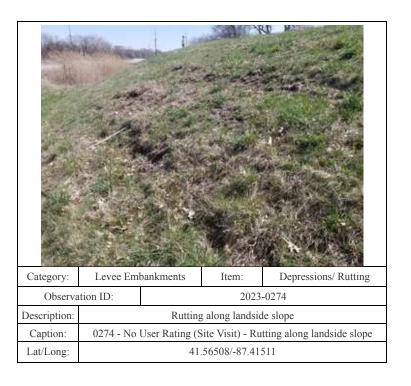

0319 - No User Rating (Site Visit) - Rutting on landside toe

41.56242/-87.40942

Caption: Lat/Long:

| Category:    | Levee Embankments          |               | Item:            | Depressions/ Rutting      |
|--------------|----------------------------|---------------|------------------|---------------------------|
| Observa      | ation ID:                  |               | 2023-            | -0340                     |
| Description: | Rutting on riverside slope |               |                  | slope                     |
| Caption:     | 0340 - No                  | User Rating ( | (Site Visit) - R | utting on riverside slope |
| Lat/Long:    | 41.56084/-87.40702         |               |                  |                           |