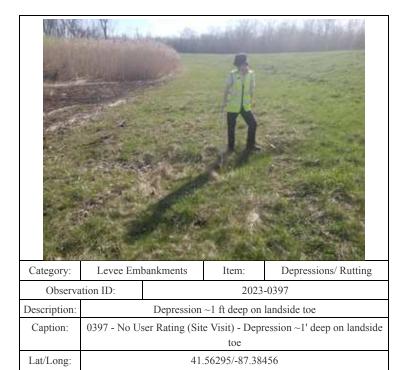

| Category:    | Levee Embankments                                                          |     | Item:         | Depressions/ Rutting |
|--------------|----------------------------------------------------------------------------|-----|---------------|----------------------|
| Observa      | Observation ID:                                                            |     | 2023-         | -0409                |
| Description: | Depression on riverside toe and slope                                      |     |               | oe and slope         |
| Caption:     | 0409 - No User Rating (Site Visit) - Depression on riverside toe and slope |     |               |                      |
| Lat/Long:    | 41.56565/-87.37783                                                         |     |               |                      |
| Law Long.    |                                                                            | 71. | .505051-01.51 | 103                  |