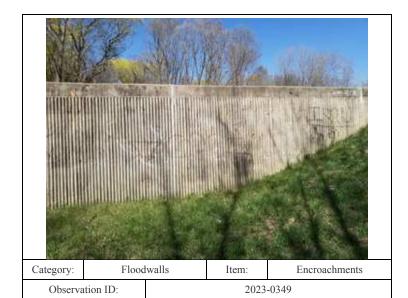

Graffiti on landside floodwall face
0090 - No User Rating (Site Visit) - Graffiti on landside floodwall face

41.56072/-87.40592

Description:

Caption:

| Category: | Floodwalls | Item:                       | Encroachments        |
|-----------|------------|-----------------------------|----------------------|
| Category: |            |                             | Encroachments 3-0195 |
|           | ion ID:    |                             | 3-0195               |
| Observa   | ion ID:    | 2023<br>ence on landside fl | 3-0195               |