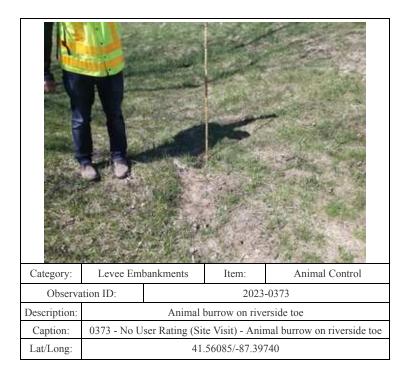

41.56684/-87.34262

0481 - No User Rating (Site Visit) - Rutting on riverside slope

41.56560/-87.33844

Description:

Caption:

0172 - No User Rating (Site Visit) - Animal burrow >4 ft deep on

landside toe

41.56693/-87.32191