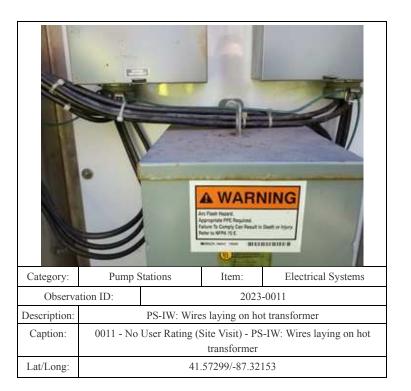

| Category:    | Interior Drainage System                         |                                                                    | Item:         | Vegetation and Obstr |
|--------------|--------------------------------------------------|--------------------------------------------------------------------|---------------|----------------------|
| Observa      | ervation ID:                                     |                                                                    | 2023          | -0066                |
| Description: | GN-19: Vegetation encroaching on whole structure |                                                                    |               |                      |
| Caption:     | 0066 - No U                                      | 0066 - No User Rating (Site Visit) - GN-19: Vegetation encroaching |               |                      |
|              |                                                  | or                                                                 | whole structu | ire                  |
| Lat/Long:    |                                                  | 41.                                                                | .57299/-87.32 | 151                  |