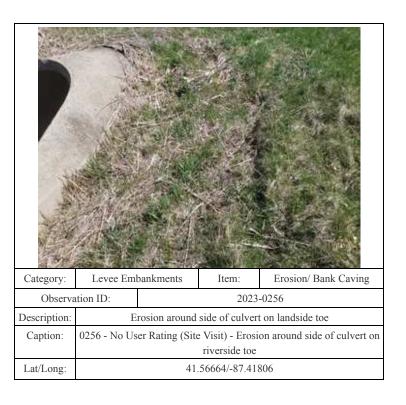

| Category:    | Levee Embankments                                                          |     | Item:         | Depressions/ Rutting |
|--------------|----------------------------------------------------------------------------|-----|---------------|----------------------|
| Observa      | Observation ID:                                                            |     | 2023-         | -0409                |
| Description: | Depression on riverside toe and slope                                      |     |               | oe and slope         |
| Caption:     | 0409 - No User Rating (Site Visit) - Depression on riverside toe and slope |     |               |                      |
| Lat/Long:    | 41.56565/-87.37783                                                         |     |               |                      |
| Law Long.    |                                                                            | 71. | .505051-01.51 | 103                  |