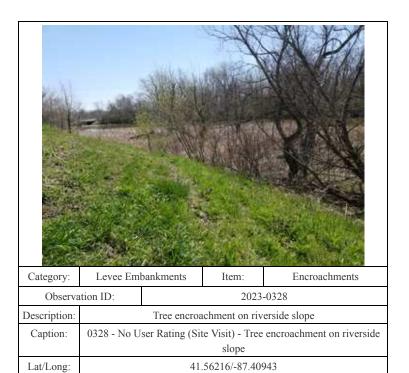

|       |               |
| Caption:        | 0120 - No User Rating (Site Visit) - Fence on landside (possibly not part of project) |           |       |               |
|                 | part of project)                                                                      |           |       |               |
| Lat/Long:       | 41.56104/-87.40339                                                                    |           |       |               |

















0192 - No User Rating (Site Visit) - Fallen tree on riverside toe

41.56721/-87.35823

Caption:





0199 - No User Rating (Site Visit) - Tree debris along riverside toe

41.56929/-87.42374

Caption:





0217 - No User Rating (Site Visit) - Poly tanks on riverside slope

41.56855/-87.42174

Caption:





























41.56696/-87.37479





0433 - No User Rating (Site Visit) - Sagging power line on landside

41.56918/-87.36343

Caption:





Downed tree on riverside toe

0472 - No User Rating (Site Visit) - Downed tree on riverside toe 41.56680/-87.34051

Description:

Caption:

| Cotocovii    | Levee Em                                                                                      | hallmants | Itam: | Engraphment   |
|--------------|-----------------------------------------------------------------------------------------------|-----------|-------|---------------|
| Category:    | Levee Em                                                                                      | bankments | Item: | Encroachments |
| Observa      | ation ID: 2023-0484