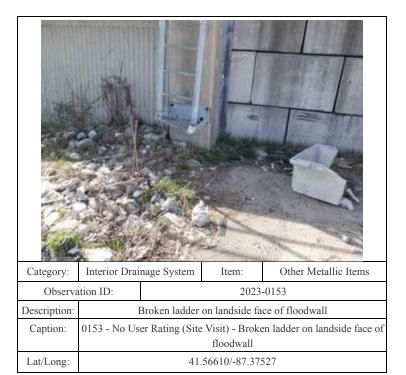

Item:   | Flap Gates/ Flap Val |
| Observa      | ation ID:                                                           |                                | 2023    | -0202                |
| Description: |                                                                     | GN-01: Flap gate slightly ajar |         |                      |
| Caption:     | 0202 - No User Rating (Site Visit) - GN-01: Flap gate slightly ajar |                                |         |                      |
| Lat/Long:    | 41.56929/-87.42377                                                  |                                |         |                      |
|              |                                                                     |                                |         |                      |







0008 - No User Rating (Site Visit) - PS-IW: Operations manual not onsite. Found in office.

41.57300/-87.32151

Caption:



0026 - No User Rating (Site Visit) - PS-BR: Operations manuals onsite

41.56083/-87.40220

Caption:





| Category:       | Pump Stations                                                       |           | Item: | Plant Building |
|-----------------|---------------------------------------------------------------------|-----------|-------|----------------|
| Observation ID: |                                                                     | 2023-0044 |       |                |
| Description:    | PS-BR: Settlement on generator pad.                                 |           |       |                |
| Caption:        | 0044 - No User Rating (Site Visit) -