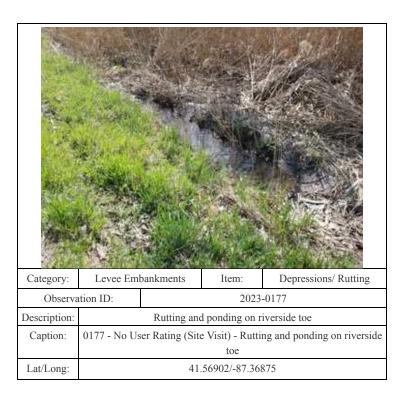

0087 - No User Rating (Site Visit) - Vegetation along landside toe

41.56133/-87.40756

Caption:

| Category:       | Levee Embankments                                                                            |           | Item: | Unwanted Vegetation   |
|-----------------|----------------------------------------------------------------------------------------------|-----------|-------|-----------------------|
| Observation ID: |                                                                                              | 2023-0117 |       |                       |
| Description:    | Vegetation against fence (within 15 ft of landside toe)                                      |           |       | 5 ft of landside toe) |
| Caption:        | 0117 - No User Rating (Site Visit) - Vegetation against fence (within 15 ft of landside toe) |           |       |                       |
| Lat/Long:       | 41.56096/-87.39983                                                                           |           |       |                       |