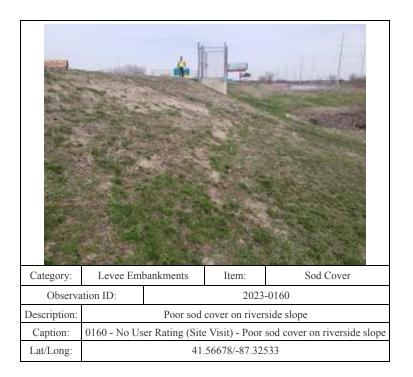

0154 - No User Rating (Site Visit) - Unwanted vegetation within 15 ft

of landside toe

41.56689/-87.32638

Caption:

| Category:       | Levee Embankments                                           |  | Item:     | Unwanted Vegetation |  |
|-----------------|-------------------------------------------------------------|--|-----------|---------------------|--|
| Observation ID: |                                                             |  | 2023-0186 |                     |  |
| Description:    | Tree on landside slope                                      |  |           | lope                |  |
| Caption:        | 0186 - No User Rating (Site Visit) - Tree on landside slope |  |           |                     |  |
| Lat/Long:       | 41.56909/-87.36280                                          |  |           |                     |  |