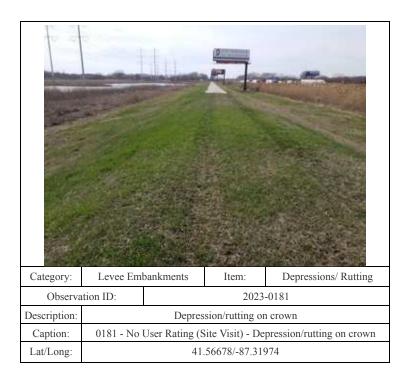

0087 - No User Rating (Site Visit) - Vegetation along landside toe

41.56133/-87.40756

Caption:

| Category:       | Levee Embankments                                                                            |           | Item: | Unwanted Vegetation   |
|-----------------|----------------------------------------------------------------------------------------------|-----------|-------|-----------------------|
| Observation ID: |                                                                                              | 2023-0117 |       |                       |
| Description:    | Vegetation against fence (within 15 ft of landside toe)                                      |           |       | 5 ft of landside toe) |
| Caption:        | 0117 - No User Rating (Site Visit) - Vegetation against fence (within 15 ft of landside toe) |           |       |                       |
| Lat/Long:       | 41.56096/-87.39983                                                                           |           |       |                       |