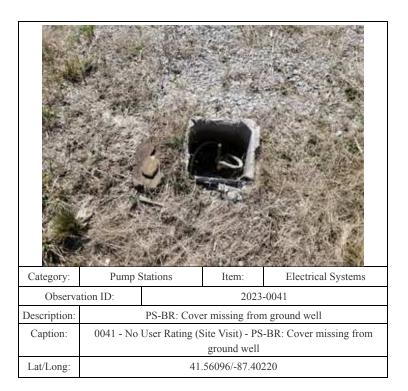

------|----------------------|
| Observation ID: |                                                                   | 2023-0038 |       |                      |
| Description:    | PS-BR: Vegetation and debris located on intake trash rack         |           |       |                      |
| Caption:        | 0038 - No User Rating (Site Visit) - PS-BR: Vegetation and debris |           |       |                      |
|                 | located on intake trash rack                                      |           |       |                      |
| Lat/Long:       | 41.56099/-87.40211                                                |           |       |                      |









0020 - No User Rating (Site Visit) - PS-IW: Frayed ground wire

41.57296/-87.32154

Caption:

Lat/Long:





| Category:       | Pump Stations                                                       |           | Item: | Other Metallic Items |
|-----------------|---------------------------------------------------------------------|-----------|-------|----------------------|
| Observation ID: |                                                                     | 2023-0005 |       |                      |
| Description:    | PS-IW: Vegetation obstructions along bridge walkway                 |           |       |                      |
| Caption:        | 0005 - No User Rating (Site Visit) - PS-IW: Vegetation obstructions |           |       |                      |
|                 | along bridge walkway                                                |           |       |