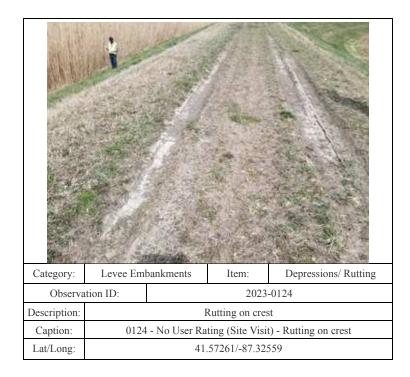

| Item:     | Depressions/ Rutting    |
|--------------|---------------------------------------------------------------|--|-----------|-------------------------|
| Observa      | rvation ID:                                                   |  | 2023-0108 |                         |
| Description: | Rutting along levee ramp                                      |  |           | ramp                    |
| Caption:     | 0108 - No User Rating (Site Visit) - Rutting along levee ramp |  |           | utting along levee ramp |
| Lat/Long:    | 41.56092/-87.40474                                            |  |           |                         |





Rutting along embankment ramp

0114 - No User Rating (Site Visit) - Rutting along embankment ramp

41.56077/-87.40280

Description:

Caption:









0133 - No User Rating (Site Visit) - Rutting on landside slope

41.57290/-87.32430

Caption:





















Rutting on riverside slope

0189 - No User Rating (Site Visit) - Rutting on riverside slope

41.56873/-87.36021

Description:

Caption: Lat/Long:

| Category:    | Levee Eml                                               | bankments | Item: | Depressions/ Rutting |  |
|--------------|---------------------------------------------------------|-----------|-------|----------------------|--|
| Observa      | ation ID: 2023-0211                                     |           |       |                      |  |
| Description: | Major rut in crown                                      |           |       |                      |  |
| Caption:     | 0211 - No User Rating (Site Vi