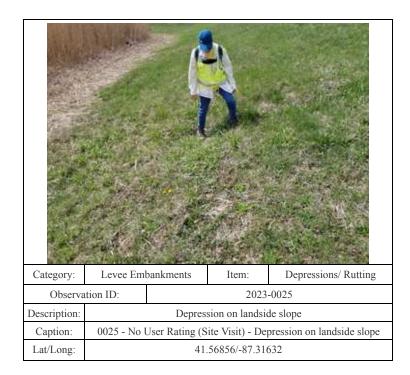

to end)

41.56853/-87.31526

| Category:    | Levee Embankments                                     |  | Item:     | Depressions/ Rutting  |
|--------------|-------------------------------------------------------|--|-----------|-----------------------|
| Observa      | ervation ID:                                          |  | 2023-0091 |                       |
| Description: | Rutting on crest                                      |  |           | it                    |
| Caption:     | 0091 - No User Rating (Site Visit) - Rutting on crest |  |           | t) - Rutting on crest |
| Lat/Long:    | 41.57000/-87.32671                                    |  |           |                       |