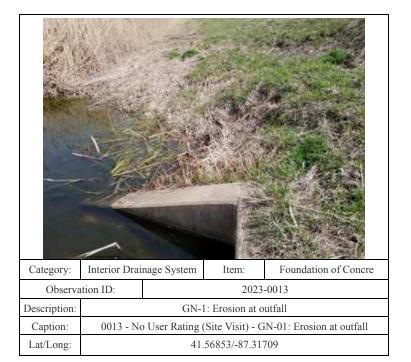

GN-04: Vegetation in outlet

0081 - No User Rating (Site Visit) - GN-04: Vegetation in outlet 41.56228/-87.40932

Description:

41.56249/-87.40847

| Category:    | Interior Drainage System |                | Item:          | Vegetation and Obstr     |  |
|--------------|--------------------------|----------------|----------------|--------------------------|--|
| Observa      | ntion ID:                |                | 2023-0139      |                          |  |
| Description: | Tall vegetation in ditch |                |                | ditch                    |  |
| Caption:     | 0139 - N                 | lo User Rating | (Site Visit) - | Tall vegetation in ditch |  |
| Lat/Long:    | 41.57284/-87.32347       |                |                | 347                      |  |