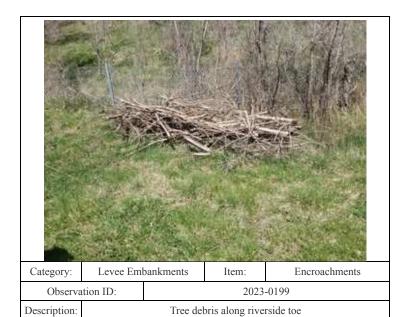

0192 - No User Rating (Site Visit) - Fallen tree on riverside toe

41.56721/-87.35823

Caption:

0199 - No User Rating (Site Visit) - Tree debris along riverside toe

41.56929/-87.42374

Caption:

0217 - No User Rating (Site Visit) - Poly tanks on riverside slope