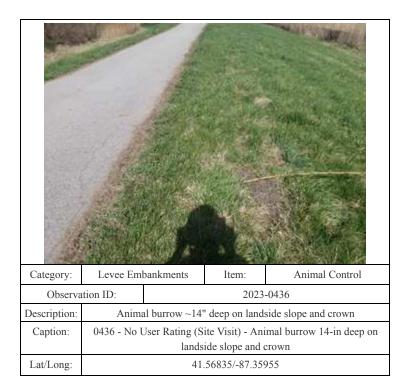

embankment/animal burrows on landside toe

41.56722/-87.34900

| Category:       | Levee Embankments                                                       |           | Item: | Unwanted Vegetation |
|-----------------|-------------------------------------------------------------------------|-----------|-------|---------------------|
| Observation ID: |                                                                         | 2023-0463 |       |                     |
| Description:    | Trees/tall vegetation within 15 ft of riverside toe                     |           |       |                     |
| Caption:        | 0463 - No User Rating (Site Visit) - Trees/tall vegetation within 15 ft |           |       |                     |
|                 | of riverside toe                                                        |           |       |                     |
| Lat/Long:       | 41.56701/-87.34522                                                      |           |       |                     |