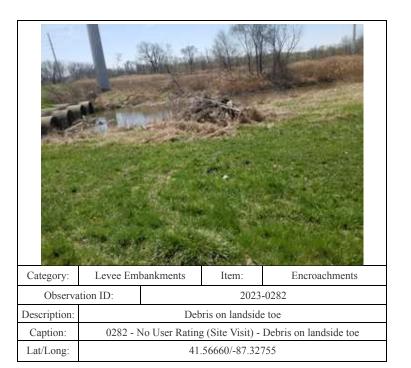

|                 | The second second                                                   | THE RESERVE THE PARTY OF THE PA |       |                     |
|-----------------|---------------------------------------------------------------------|--------------------------------------------------------------------------------------------------------------------------------------------------------------------------------------------------------------------------------------------------------------------------------------------------------------------------------------------------------------------------------------------------------------------------------------------------------------------------------------------------------------------------------------------------------------------------------------------------------------------------------------------------------------------------------------------------------------------------------------------------------------------------------------------------------------------------------------------------------------------------------------------------------------------------------------------------------------------------------------------------------------------------------------------------------------------------------------------------------------------------------------------------------------------------------------------------------------------------------------------------------------------------------------------------------------------------------------------------------------------------------------------------------------------------------------------------------------------------------------------------------------------------------------------------------------------------------------------------------------------------------------------------------------------------------------------------------------------------------------------------------------------------------------------------------------------------------------------------------------------------------------------------------------------------------------------------------------------------------------------------------------------------------------------------------------------------------------------------------------------------------|-------|---------------------|
| Category:       | Levee Embankments                                                   |                                                                                                                                                                                                                                                                                                                                                                                                                                                                                                                                                                                                                                                                                                                                                                                                                                                                                                                                                                                                                                                                                                                                                                                                                                                                                                                                                                                                                                                                                                                                                                                                                                                                                                                                                                                                                                                                                                                                                                                                                                                                                                                                | Item: | Unwanted Vegetation |
| Observation ID: |                                                                     | 2023-0283                                                                                                                                                                                                                                                                                                                                                                                                                                                                                                                                                                                                                                                                                                                                                                                                                                                                                                                                                                                                                                                                                                                                                                                                                                                                                                                                                                                                                                                                                                                                                                                                                                                                                                                                                                                                                                                                                                                                                                                                                                                                                                                      |       |                     |
| Description:    | Vegetation along riverside toe                                      |                                                                                                                                                                                                                                                                                                                                                                                                                                                                                                                                                                                                                                                                                                                                                                                                                                                                                                                                                                                                                                                                                                                                                                                                                                                                                                                                                                                                                                                                                                                                                                                                                                                                                                                                                                                                                                                                                                                                                                                                                                                                                                                                |       |                     |
| Caption:        | 0283 - No User Rating (Site Visit) - Vegetation along riverside toe |                                                                                                                                                                                                                                                                                                                                                                                                                                                                                                                                                                                                                                                                                                                                                                                                                                                                                                                                                                                                                                                                                                                                                                                                                                                                                                                                                                                                                                                                                                                                                                                                                                                                                                                                                                                                                                                                                                                                                                                                                                                                                                                                |       |                     |
| Lat/Long:       | 41.56448/-87.41364                                                  |                                                                                                                                                                                                                                                                                                                                                                                                                                                                                                                                                                                                                                                                                                                                                                                                                                                                                                                                                                                                                                                                                                                                                                                                                                                                                                                                                                                                                                                                                                                                                                                                                                                                                                                                                                                                                                                                                                                                                                                                                                                                                                                                |       |                     |