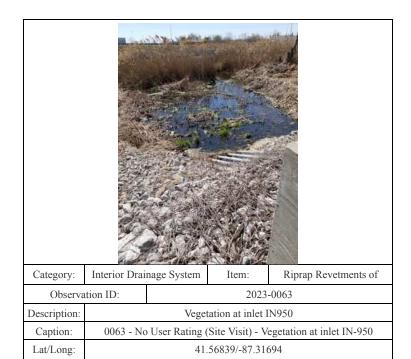

tem:   | Flap Gates/ Flap Val |
| Observa      | ation ID:                                                           |                                | 2023    | -0202                |
| Description: |                                                                     | GN-01: Flap gate slightly ajar |         |                      |
| Caption:     | 0202 - No User Rating (Site Visit) - GN-01: Flap gate slightly ajar |                                |         |                      |
| Lat/Long:    | 41.56929/-87.42377                                                  |                                |         |                      |
|              |                                                                     |                                |         |                      |







0008 - No User Rating (Site Visit) - PS-IW: Operations manual not onsite. Found in office.

41.57300/-87.32151

Caption:



0026 - No User Rating (Site Visit) - PS-BR: Operations manuals onsite

41.56083/-87.40220

Caption:





| Category:       | Pump Stations                                                       |           | Item: | Plant Building |
|-----------------|---------------------------------------------------------------------|-----------|-------|----------------|
| Observation ID: |                                                                     | 2023-0044 |       |                |
| Description:    | PS-BR: Settlement on generator pad.                                 |           |       |                |
| Caption:        | 0044 - No User Rating (Site Visit) - PS