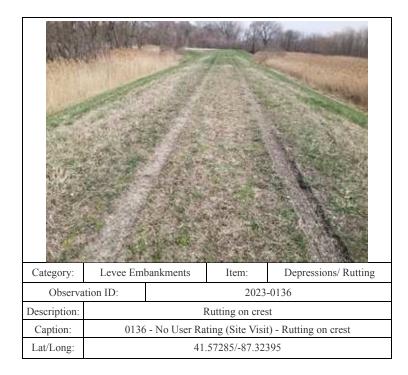

to end)

41.56853/-87.31526

| Category:    | Levee Embankments                                     |  | Item:     | Depressions/ Rutting  |
|--------------|-------------------------------------------------------|--|-----------|-----------------------|
| Observa      | ervation ID:                                          |  | 2023-0091 |                       |
| Description: | Rutting on crest                                      |  |           | it                    |
| Caption:     | 0091 - No User Rating (Site Visit) - Rutting on crest |  |           | t) - Rutting on crest |
| Lat/Long:    | 41.57000/-87.32671                                    |  |           |                       |