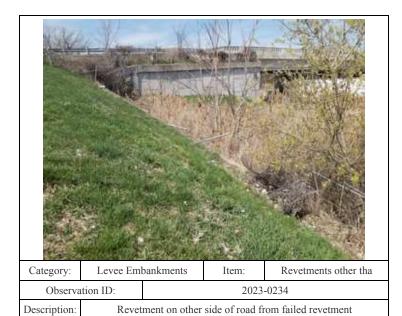

0234 - No User Rating (Site Visit) - Revetment on other side of road from failed revetment

41.56712/-87.34599

Caption:

0298 - No User Rating (Site Visit) - Small trees on riverside

41.56420/-87.41296

Caption: