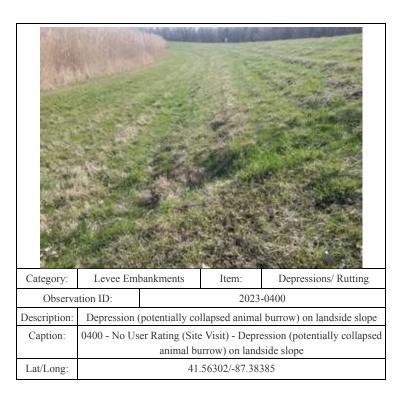

| Category:    | Levee Embankments                                                          |     | Item:         | Depressions/ Rutting |
|--------------|----------------------------------------------------------------------------|-----|---------------|----------------------|
| Observa      | Observation ID:                                                            |     | 2023-         | -0409                |
| Description: | Depression on riverside toe and slope                                      |     |               | oe and slope         |
| Caption:     | 0409 - No User Rating (Site Visit) - Depression on riverside toe and slope |     |               |                      |
| Lat/Long:    | 41.56565/-87.37783                                                         |     |               |                      |
| Law Long.    |                                                                            | 71. | .505051-01.51 | 103                  |