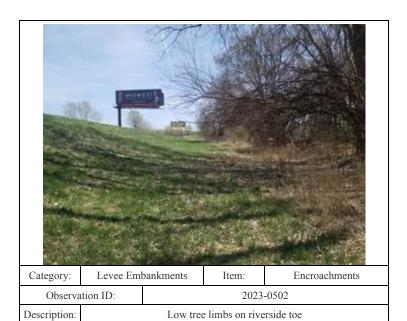

0496 - No User Rating (Site Visit) - Power pole encroachment on

riverside toe

41.56680/-87.33207

Caption:

0502 - No User Rating (Site Visit) - Low tree limbs on riverside toe

41.56670/-87.32941

Caption:

| Category:    | Levee Embankments                                          |  | Item:     | Settlement            |
|--------------|------------------------------------------------------------|--|-----------|-----------------------|
| Observa      | Observation ID:                                            |  | 2023-0073 |                       |
| Description: | Possible dip in crown                                      |  |           | own                   |
| Caption:     | 0073 - No User Rating (Site Visit) - Possible dip in crown |  |           | Possible dip in crown |
| Lat/Long:    | 41.56792/-87.32581                                         |  |           |                       |