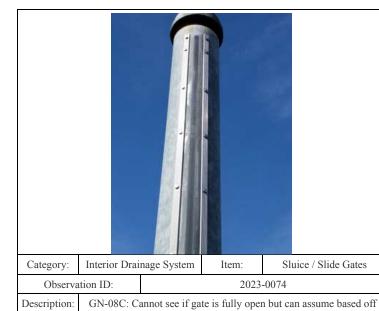

-----|
| Category:    | Interior Drainage System                                             |  | Item:     | Sluice / Slide Gates       |
| Observa      | ervation ID:                                                         |  | 2023-0074 |                            |
| Description: | GN-08C: Cannot see if gate is fully open but can assume based off    |  |           | n but can assume based off |
|              | shaft. Gauge is not operable                                         |  |           |                            |
| Caption:     | 0074_1 - No User Rating (Site Visit) - GN-08C: Gauge is not operable |  |           |                            |
| Lat/Long:    | 41.56587/-87.37689                                                   |  |           |                            |



Caption:

Lat/Long:

shaft. Gauge is not operable

0074\_2 - No User Rating (Site Visit) - GN-08C: Cannot see if gate is

fully open but can assume based off shaft 41.56587/-87.37689



| Category:    | Interior Drainage System                                            |  | Item:     | Sluice / Slide Gates |
|--------------|---------------------------------------------------------------------|--|-----------|----------------------|
| Observa      | ation ID:                                                           |  | 2023-0075 |                      |
| Description: | GN-19A: Gate opened and closed                                      |  |           | and closed           |
| Caption:     | 0075 - No User Rating (Site Visit) - GN-19A: Gate opened and closed |  |           |