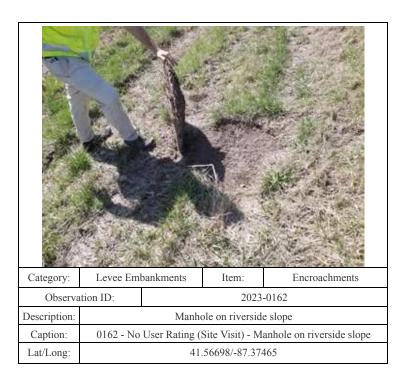

| Category:       | Levee Embankments                                                                     |           | Item: | Encroachments |
|-----------------|---------------------------------------------------------------------------------------|-----------|-------|---------------|
| Observation ID: |                                                                                       | 2023-0120 |       |               |
| Description:    | Fence on landside (possibly not part of project)                                      |           |       |               |
| Caption:        | 0120 - No User Rating (Site Visit) - Fence on landside (possibly not part of project) |           |       |               |
|                 | part of project)                                                                      |           |       |               |
| Lat/Long:       | 41.56104/-87.40339                                                                    |           |       |               |