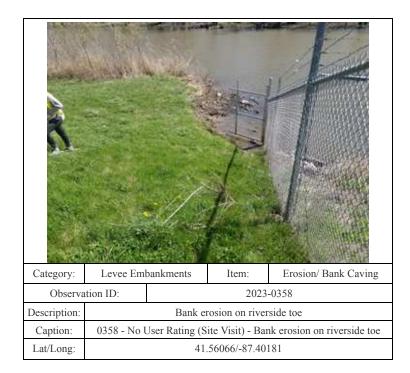

| Category:    | Levee Embankments                                                          |     | Item:         | Depressions/ Rutting |
|--------------|----------------------------------------------------------------------------|-----|---------------|----------------------|
| Observa      | Observation ID:                                                            |     | 2023-         | -0409                |
| Description: | Depression on riverside toe and slope                                      |     |               | oe and slope         |
| Caption:     | 0409 - No User Rating (Site Visit) - Depression on riverside toe and slope |     |               |                      |
| Lat/Long:    | 41.56565/-87.37783                                                         |     |               |                      |
| Law Long.    |                                                                            | 71. | .505051-01.51 | 103                  |