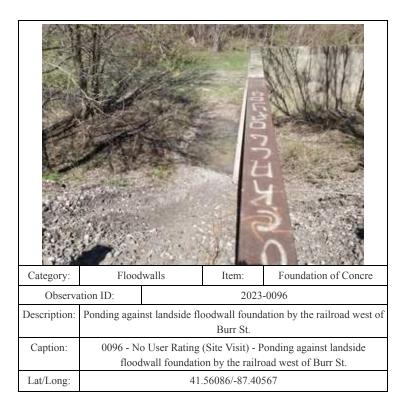

| Category:    | Levee Embankments                                                                |  | Item:     | Depressions/ Rutting        |
|--------------|----------------------------------------------------------------------------------|--|-----------|-----------------------------|
| Observa      | vation ID:                                                                       |  | 2023-0105 |                             |
| Description: | Deep ruts along levee crest west of Burr St.                                     |  |           | vest of Burr St.            |
| Caption:     | 0105 - No User Rating (Site Visit) - Deep ruts along levee crest wes of Burr St. |  |           | ruts along levee crest west |
| Lat/Long:    | 41.56086/-87.40492                                                               |  |           |                             |