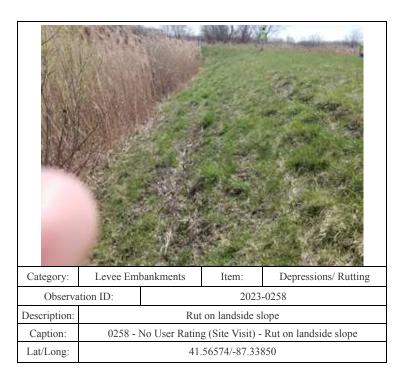

| 100          |                                                                | The second second | The second | STEEL ST |
|--------------|----------------------------------------------------------------|-------------------|------------|----------------------------------------------------------------------------------------------------------------|
| Category:    | Levee Embankments                                              |                   | Item:      | Depressions/ Rutting                                                                                           |
| Observa      | ation ID:                                                      |                   | 2023-      | -0279                                                                                                          |
| Description: | Rutting on landside slope                                      |                   |            |                                                                                                                |
| Caption:     | 0279 - No User Rating (Site Visit) - Rutting on landside slope |                   |            |                                                                                                                |
| Lat/Long:    | 41.56689/-87.32769                                             |                   |            |                                                                                                                |