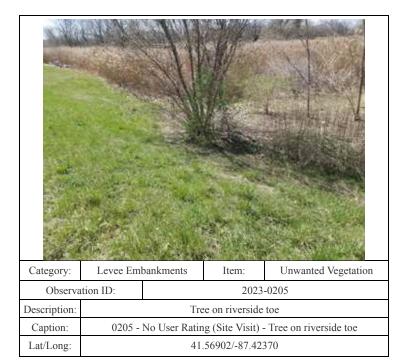

| Category:       | Levee Embankments                                                   |           | Item: | Unwanted Vegetation |
|-----------------|---------------------------------------------------------------------|-----------|-------|---------------------|
| Observation ID: |                                                                     | 2023-0232 |       |                     |
| Description:    | Vegetation along riverside toe                                      |           |       |                     |
| Caption:        | 0232 - No User Rating (Site Visit) - Vegetation along riverside toe |           |       |                     |
| Lat/Long:       | 41.56846/-87.42179                                                  |           |       |                     |