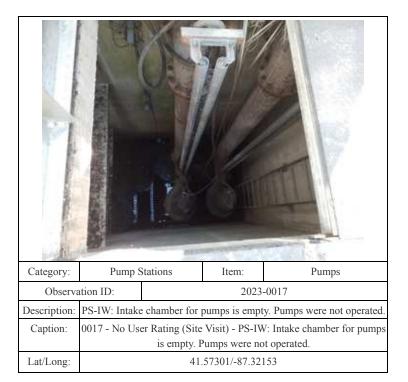

|           | Item: | Fencing and Gates |
|-----------------|--------------------------------------------------------------|-----------|-------|-------------------|
| Observation ID: |                                                              | 2023-0053 |       |                   |
| Description:    | PS-BR: Fence damaged at entrance.                            |           |       |                   |
| Caption:        | 0053 - No User Rating (Site Visit) - PS-BR: Fence damaged at |           |       |                   |
|                 | entrance.                                                    |           |       |                   |
| Lat/Long:       | 41.56088/-87.40290                                           |           |       |                   |









| Category:       | Pump Stations                                                     |           | Item: | Non-Mechanical Trash |
|-----------------|-------------------------------------------------------------------|-----------|-------|----------------------|
| Observation ID: |                                                                   | 2023-0038 |       |                      |
| Description:    | PS-BR: Vegetation and debris located on intake trash rack         |           |       |                      |
| Caption:        | 0038 - No User Rating (Site Visit) - PS-BR: Vegetation and debris |           |       |                      |
|                 | located on intake trash rack                                      |           |       |                      |
| Lat/