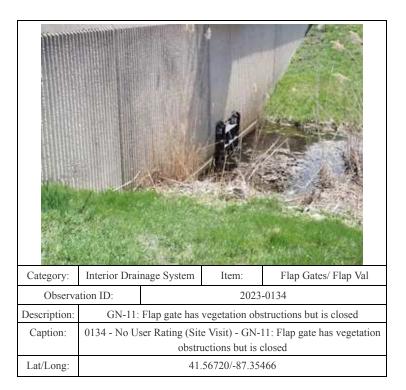

| Category:       | Levee Embankments                                                    |           | Item: | Unwanted Vegetation          |  |
|-----------------|----------------------------------------------------------------------|-----------|-------|------------------------------|--|
| Observation ID: |                                                                      | 2023-0204 |       |                              |  |
| Description:    | Vegetation on landside toe near gate                                 |           |       | e near gate                  |  |
| Caption:        | 0204 - No User Rating (Site Visit) - Vegetation on landside toe near |           |       | etation on landside toe near |  |
|                 | gate                                                                 |           |       |                              |  |
| Lat/Long:       | 41.56713/-87.35476                                                   |           |       |                              |  |