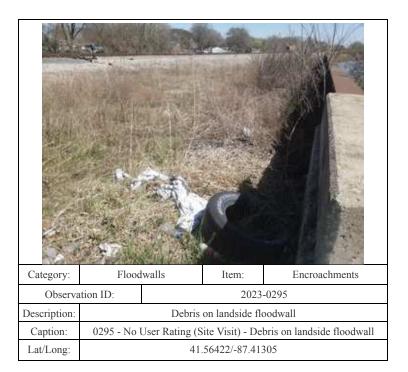

|                 | The second second                                                   | THE RESERVE THE PARTY OF THE PA |       |                     |
|-----------------|---------------------------------------------------------------------|--------------------------------------------------------------------------------------------------------------------------------------------------------------------------------------------------------------------------------------------------------------------------------------------------------------------------------------------------------------------------------------------------------------------------------------------------------------------------------------------------------------------------------------------------------------------------------------------------------------------------------------------------------------------------------------------------------------------------------------------------------------------------------------------------------------------------------------------------------------------------------------------------------------------------------------------------------------------------------------------------------------------------------------------------------------------------------------------------------------------------------------------------------------------------------------------------------------------------------------------------------------------------------------------------------------------------------------------------------------------------------------------------------------------------------------------------------------------------------------------------------------------------------------------------------------------------------------------------------------------------------------------------------------------------------------------------------------------------------------------------------------------------------------------------------------------------------------------------------------------------------------------------------------------------------------------------------------------------------------------------------------------------------------------------------------------------------------------------------------------------------|-------|---------------------|
| Category:       | Levee Embankments                                                   |                                                                                                                                                                                                                                                                                                                                                                                                                                                                                                                                                                                                                                                                                                                                                                                                                                                                                                                                                                                                                                                                                                                                                                                                                                                                                                                                                                                                                                                                                                                                                                                                                                                                                                                                                                                                                                                                                                                                                                                                                                                                                                                                | Item: | Unwanted Vegetation |
| Observation ID: |                                                                     | 2023-0283                                                                                                                                                                                                                                                                                                                                                                                                                                                                                                                                                                                                                                                                                                                                                                                                                                                                                                                                                                                                                                                                                                                                                                                                                                                                                                                                                                                                                                                                                                                                                                                                                                                                                                                                                                                                                                                                                                                                                                                                                                                                                                                      |       |                     |
| Description:    | Vegetation along riverside toe                                      |                                                                                                                                                                                                                                                                                                                                                                                                                                                                                                                                                                                                                                                                                                                                                                                                                                                                                                                                                                                                                                                                                                                                                                                                                                                                                                                                                                                                                                                                                                                                                                                                                                                                                                                                                                                                                                                                                                                                                                                                                                                                                                                                |       |                     |
| Caption:        | 0283 - No User Rating (Site Visit) - Vegetation along riverside toe |                                                                                                                                                                                                                                                                                                                                                                                                                                                                                                                                                                                                                                                                                                                                                                                                                                                                                                                                                                                                                                                                                                                                                                                                                                                                                                                                                                                                                                                                                                                                                                                                                                                                                                                                                                                                                                                                                                                                                                                                                                                                                                                                |       |                     |
| Lat/Long:       | 41.56448/-87.41364                                                  |                                                                                                                                                                                                                                                                                                                                                                                                                                                                                                                                                                                                                                                                                                                                                                                                                                                                                                                                                                                                                                                                                                                                                                                                                                                                                                                                                                                                                                                                                                                                                                                                                                                                                                                                                                                                                                                                                                                                                                                                                                                                                                                                |       |                     |