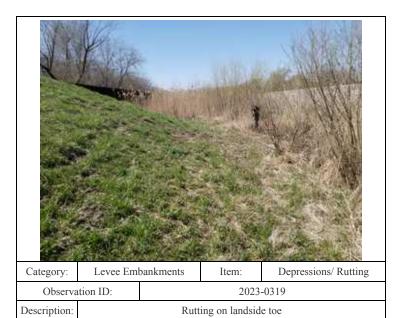

0319 - No User Rating (Site Visit) - Rutting on landside toe

41.56242/-87.40942

Caption: Lat/Long:

| Category:    | Levee Embankments          |               | Item:            | Depressions/ Rutting      |
|--------------|----------------------------|---------------|------------------|---------------------------|
| Observa      | ation ID:                  |               | 2023-            | -0340                     |
| Description: | Rutting on riverside slope |               |                  | slope                     |
| Caption:     | 0340 - No                  | User Rating ( | (Site Visit) - R | utting on riverside slope |
| Lat/Long:    | 41.56084/-87.40702         |               |                  |                           |