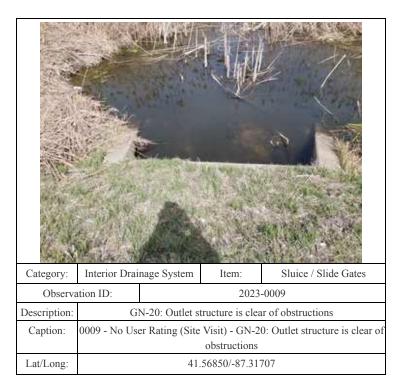

|                      |





| Category:       | Interior Drainage System                                    |           | Item: | Culverts/ Discharge    |
|-----------------|-------------------------------------------------------------|-----------|-------|------------------------|
| Observation ID: |                                                             | 2023-0163 |       |                        |
| Description:    | Debris near pipe inlet. Sponsor removed debris.             |           |       | removed debris.        |
| Caption:        | 0163 - No User Rating (Site Visit) - Debris near pipe inlet |           |       | Debris near pipe inlet |
| Lat/Long:       | 41.56663/-87.32503                                          |           |       |                        |









| Category:    | Interior Drainage System                                           |  | Item:     | Sluice / Slide Gates       |
|--------------|--------------------------------------------------------------------|--|-----------|----------------------------|
| Observa      | ation ID:                                                          |  | 2023-0012 |                            |
| Description: | GN-15: Gate opened and closed                                      |  |           | nd closed                  |
| Caption:     | 0012 - No User Rating (Site Visit) - GN-15: Gate opened and closed |  |           | 15: Gate opened and closed |
| Lat/Long:    | 41.56683/-87.32549                                                 |  |           |                            |



| Category: