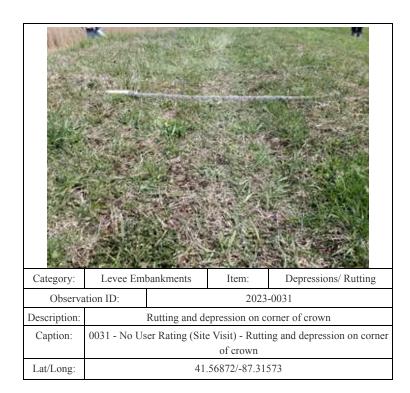

to end)

41.56853/-87.31526

| Category:    | Levee Embankments                                     |  | Item:     | Depressions/ Rutting  |
|--------------|-------------------------------------------------------|--|-----------|-----------------------|
| Observa      | ervation ID:                                          |  | 2023-0091 |                       |
| Description: | Rutting on crest                                      |  |           | it                    |
| Caption:     | 0091 - No User Rating (Site Visit) - Rutting on crest |  |           | t) - Rutting on crest |
| Lat/Long:    | 41.57000/-87.32671                                    |  |           |                       |