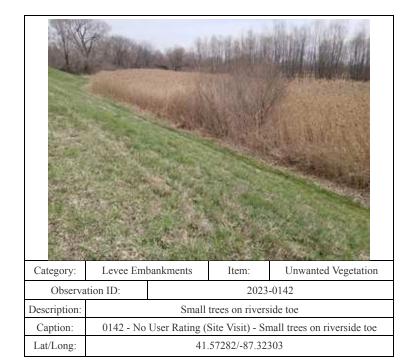

| Category:       | Levee Embankments                                                   |           | Item: | Unwanted Vegetation          |  |
|-----------------|---------------------------------------------------------------------|-----------|-------|------------------------------|--|
| Observation ID: |                                                                     | 2023-0145 |       |                              |  |
| Description:    | Small trees at end of levee on crown                                |           |       | ee on crown                  |  |
| Caption:        | 0145 - No User Rating (Site Visit) - Small trees at end of levee on |           |       | all trees at end of levee on |  |
|                 | crown                                                               |           |       |                              |  |
| Lat/Long:       | 41.57298/-87.32223                                                  |           |       |                              |  |