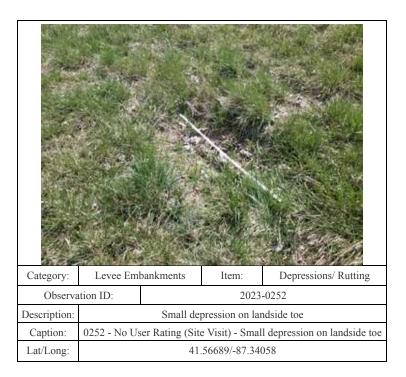

|  |
| Lat/Long:    | 41.56868/-87.42373                                      |           |       |                      |  |



| Category:    | Levee Embankments                                  |  | Item:     | Depressions/ Rutting |
|--------------|----------------------------------------------------|--|-----------|----------------------|
| Observa      | ation ID:                                          |  | 2023-0211 |                      |
| Description: | Major rut in crown                                 |  |           | wn                   |
| Caption:     | 0211 - No User Rating (Site Visit) - Repaired rut. |  |           | sit) - Repaired rut. |
| Lat/Long:    | 41.56868/-87.42373                                 |  |           |                      |

























| 100          |                                                                | The second second | The second | STEEL ST |
|--------------|----------------------------------------------------------------|-------------------|------------|----------------------------------------------------------------------------------------------------------------|
| Category:    | Levee Embankments                                              |                   | Item:      | Depressions/ Rutting                                                                                           |
| Observa      | ation ID:                                                      |                   | 2023-      | -0279