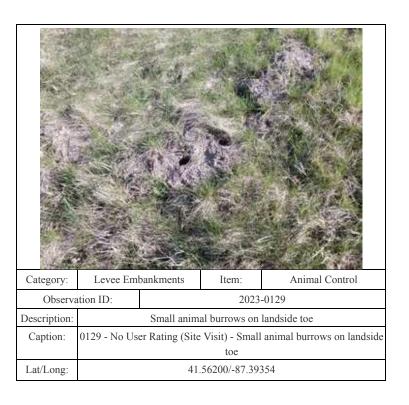

|     | 2023-         | -0409                |
| Description: | Depression on riverside toe and slope                                      |     |               | oe and slope         |
| Caption:     | 0409 - No User Rating (Site Visit) - Depression on riverside toe and slope |     |               |                      |
| Lat/Long:    | 41.56565/-87.37783                                                         |     |               |                      |
| Law Long.    |                                                                            | 71. | .505051-01.51 | 103                  |



41.56684/-87.34262



0481 - No User Rating (Site Visit) - Rutting on riverside slope

41.56560/-87.33844

Description:

Caption:





















0172 - No User Rating (Site Visit) - Animal burrow >4 ft deep on

landside toe

41.56693/-87.32191

Caption:

































| Category:    | Levee Embankments                    |                                                                   | Item:          | Revetments other tha |
|--------------|--------------------------------------|-------------------------------------------------------------------|----------------|----------------------|
| Observa      | Observation ID:                      |                                                                   | 2023           | -0228                |
| Description: | Revetment on landside toe is failing |                                                                   |                | oe is failing