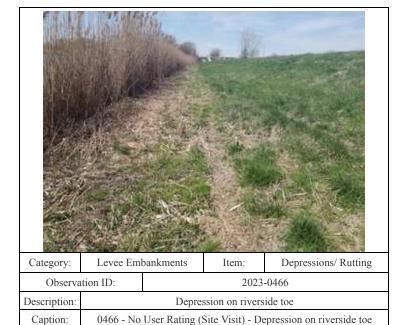

| Category:    | Levee Embankments                                                          |     | Item:         | Depressions/ Rutting |
|--------------|----------------------------------------------------------------------------|-----|---------------|----------------------|
| Observa      | Observation ID:                                                            |     | 2023-         | -0409                |
| Description: | Depression on riverside toe and slope                                      |     |               | oe and slope         |
| Caption:     | 0409 - No User Rating (Site Visit) - Depression on riverside toe and slope |     |               |                      |
| Lat/Long:    | 41.56565/-87.37783                                                         |     |               |                      |
| Law Long.    |                                                                            | 71. | .505051-01.51 | 103                  |