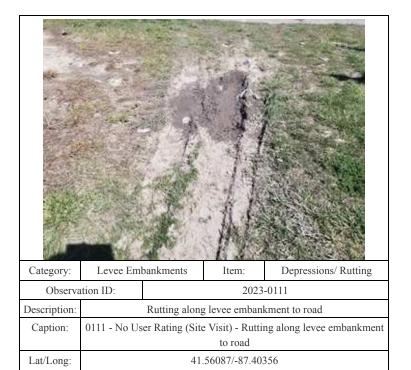

to end)

41.56853/-87.31526

| Category:    | Levee Embankments                                     |  | Item:     | Depressions/ Rutting  |
|--------------|-------------------------------------------------------|--|-----------|-----------------------|
| Observa      | ervation ID:                                          |  | 2023-0091 |                       |
| Description: | Rutting on crest                                      |  |           | it                    |
| Caption:     | 0091 - No User Rating (Site Visit) - Rutting on crest |  |           | t) - Rutting on crest |
| Lat/Long:    | 41.57000/-87.32671                                    |  |           |                       |