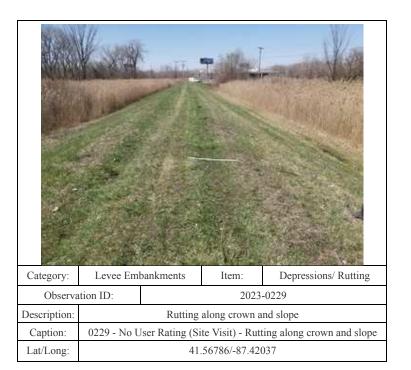

Caption:

Rutting on riverside slope

0189 - No User Rating (Site Visit) - Rutting on riverside slope

41.56873/-87.36021

Description:

Caption: Lat/Long:

| Category:    | Levee Eml                                               | bankments | Item: | Depressions/ Rutting |  |
|--------------|---------------------------------------------------------|-----------|-------|----------------------|--|
| Observa      | ation ID: 2023-0211                                     |           |       |                      |  |
| Description: | Major rut in crown                                      |           |       |                      |  |
| Caption:     | 0211 - No User Rating (Site Visit) - Major rut in crown |           |       |                      |  |
| Lat/Long:    | 41.56868/-87.42373                                      |           |       |                      |  |