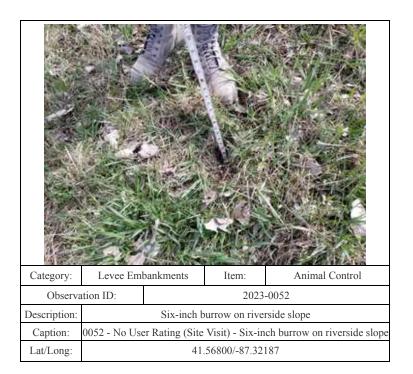

41.56684/-87.34262

0481 - No User Rating (Site Visit) - Rutting on riverside slope

41.56560/-87.33844

Description:

Caption:

0172 - No User Rating (Site Visit) - Animal burrow >4 ft deep on

landside toe

41.56693/-87.32191