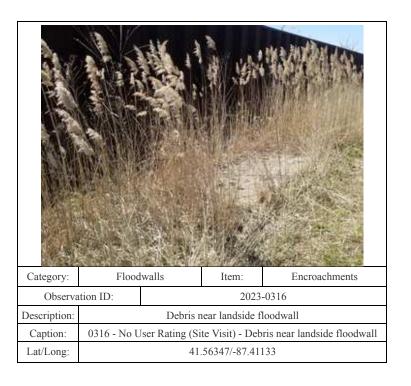

|



0234 - No User Rating (Site Visit) - Revetment on other side of road from failed revetment

41.56712/-87.34599

Caption:











0298 - No User Rating (Site Visit) - Small trees on riverside

41.56420/-87.41296

Caption:





Graffiti on landside floodwall face
0090 - No User Rating (Site Visit) - Graffiti on landside floodwall face

41.56072/-87.40592

Description:

Caption:

| Category: | Floodwalls | Item:                       | Encroachments        |
|-----------|------------|-----------------------------|----------------------|
| Category: |            |                             | Encroachments 3-0195 |
|           | ion ID:    |                             | 3-0195               |
| Observa   | ion ID:    | 2023<br>ence on landside fl | 3-0195               |















| Category:    | Floodwalls                    |                    | Item:           | Encroachments          |
|--------------|-------------------------------|--------------------|-----------------|------------------------|
| Observa      | ation ID:                     |                    | 2023-0346       |                        |
| Description: | Marker on riverside floodwall |                    |                 | oodwall                |
| Caption:     | No User                       | Rating (Site       | Visit) - Marker | on riverside floodwall |
| Lat/Long:    |                               | 41.56087/-87.40564 |                 |                        |



Graffiti on riverside floodwall

0349 - No User Rating (Site Visit) - Graffiti on riverside floodwall 41.56089/-8