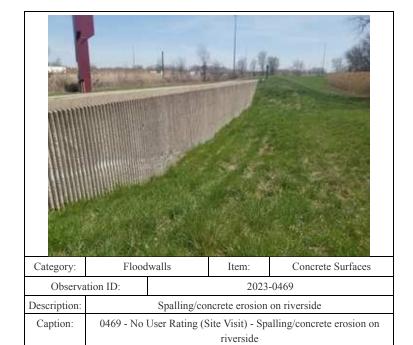

| Category:    | Floodwalls                                                         |           | Item:          | Concrete Surfaces |
|--------------|--------------------------------------------------------------------|-----------|----------------|-------------------|
| Observa      | Observation ID:                                                    |           | 2023-          | -0355             |
| Description: | Concrete scouring/spalling on riverside                            |           |                | on riverside      |
| Caption:     | 0355 - No User Rating (Site Visit) - Concrete scouring/spalling on |           |                |                   |
|              |                                                                    | riverside |                |                   |
| Lat/Long:    |                                                                    | 41        | .56078/-87.402 | 291               |