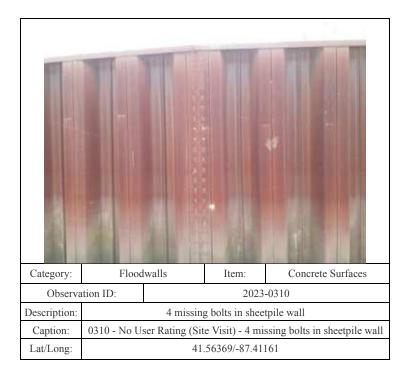

| Category:    | Floodwalls                                                         |           | Item:          | Concrete Surfaces |
|--------------|--------------------------------------------------------------------|-----------|----------------|-------------------|
| Observa      | Observation ID:                                                    |           | 2023-          | -0355             |
| Description: | Concrete scouring/spalling on riverside                            |           |                | on riverside      |
| Caption:     | 0355 - No User Rating (Site Visit) - Concrete scouring/spalling on |           |                |                   |
|              |                                                                    | riverside |                |                   |
| Lat/Long:    |                                                                    | 41        | .56078/-87.402 | 291               |