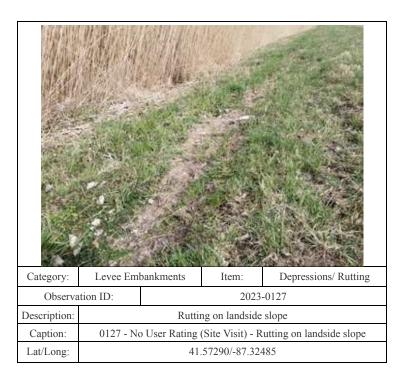

| Item:     | Depressions/ Rutting    |
|--------------|---------------------------------------------------------------|--|-----------|-------------------------|
| Observa      | rvation ID:                                                   |  | 2023-0108 |                         |
| Description: | Rutting along levee ramp                                      |  |           | ramp                    |
| Caption:     | 0108 - No User Rating (Site Visit) - Rutting along levee ramp |  |           | utting along levee ramp |
| Lat/Long:    | 41.56092/-87.40474                                            |  |           |                         |





Rutting along embankment ramp

0114 - No User Rating (Site Visit) - Rutting along embankment ramp

41.56077/-87.40280

Description:

Caption:









0133 - No User Rating (Site Visit) - Rutting on landside slope

41.57290/-87.32430

Caption:





















Rutting on riverside slope

0189 - No User Rating (Site Visit) - Rutting on riverside slope

41.56873/-87.36021

Description:

Caption: Lat/Long:

| Category:    | Levee Eml                                               | bankments | Item: | Depressions/ Rutting |  |
|--------------|---------------------------------------------------------|-----------|-------|----------------------|--|
| Observa      | ation ID: 2023-0211                                     |           |       |                      |  |
| Description: | Major rut in crown                                      |           |       |                      |  |
| Caption:     | 0211 - No User Rating (Site Visi