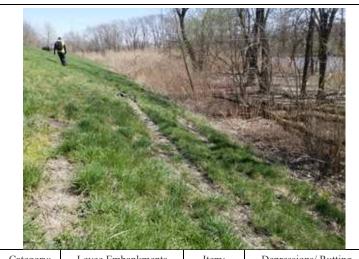

| Category:    | Levee Embankments                                                                |  | Item:     | Depressions/ Rutting        |
|--------------|----------------------------------------------------------------------------------|--|-----------|-----------------------------|
| Observa      | vation ID:                                                                       |  | 2023-0105 |                             |
| Description: | Deep ruts along levee crest west of Burr St.                                     |  |           | vest of Burr St.            |
| Caption:     | 0105 - No User Rating (Site Visit) - Deep ruts along levee crest wes of Burr St. |  |           | ruts along levee crest west |
| Lat/Long:    | 41.56086/-87.40492                                                               |  |           |                             |

| Category:    | Levee Embankments                                   |                | Item:           | Depressions/ Rutting |
|--------------|-----------------------------------------------------|----------------|-----------------|----------------------|
| Observa      | servation ID:                                       |                | 2023-0105       |                      |
| Description: |                                                     | Deep ruts alon | g levee crest v | vest of Burr St.     |
| Caption:     | 0105 - No User Rating (Site Visit) - Repaired ruts. |                |                 | it) - Repaired ruts. |
| Lat/Long:    | 41.56086/-87.40492                                  |                |                 | 192                  |