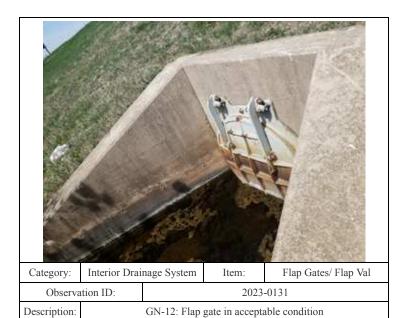

|
|--------------|---------------|----------------|------------------------------------|----------------------------------------|
| Observa      | tion ID:      |                | 2023                               | -0095                                  |
| Description: | GN-09A-B: F   | lap Gates stuc | k open. Veget                      | ation/ sediment obstructions           |
| Caption:     | 0095_1 - No   |                | Site Visit) - Ga<br>tion/ sediment | N-09A-B: Flap Gates stuck obstructions |
| Lat/Long:    |               | 41.            | .56606/-87.374                     | 179                                    |



Description:

Caption: Lat/Long: GN-10: Flap gates stuck open

0110 - No User Rating (Site Visit) - GN-10: Flap gates stuck open

41.56698/-87.35761



0131 - No User Rating (Site Visit) - GN-12: Flap gate in acceptable

condition

41.56687/-87.32779

Caption:





|              |                                                                     | 00/45/41/2023                  | 開発を開催され | 102                  |
|--------------|---------------------------------------------------------------------|--------------------------------|---------|----------------------|
| Category:    | Interior Drainage System                                            |                                | Item:   | Flap Gates/ Flap Val |
| Observa      | ation ID:                                                           |                                | 2023    | -0202                |
| Description: |