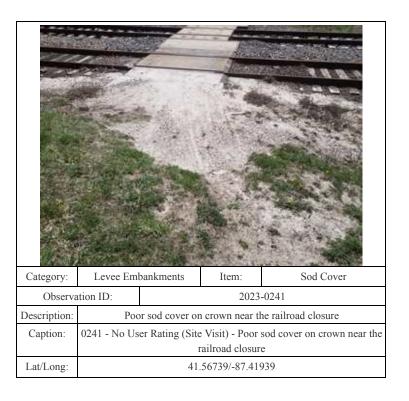

0132 - No User Rating (Site Visit) - Typical good condition of levee

slopes and crest

41.56291/-87.39215

Caption:

| Category:       | Levee Embankments                                                                        |           | Item: | Settlement           |
|-----------------|------------------------------------------------------------------------------------------|-----------|-------|----------------------|
| Observation ID: |                                                                                          | 2023-0244 |       |                      |
| Description:    | Settlement of crown in road (towards left of p                                           |           |       | vards left of photo) |
| Caption:        | 0244 - No User Rating (Site Visit) - Settlement of crown in road (towards left of photo) |           |       |                      |
| Lat/Long:       | 41.56710/-87.41939                                                                       |           |       |                      |