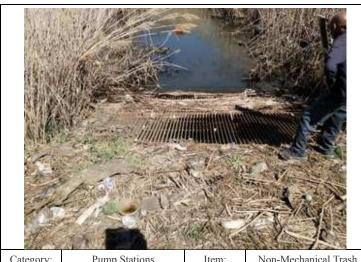

|           | Item: | Fencing and Gates |
|-----------------|--------------------------------------------------------------|-----------|-------|-------------------|
| Observation ID: |                                                              | 2023-0053 |       |                   |
| Description:    | PS-BR: Fence damaged at entrance.                            |           |       |                   |
| Caption:        | 0053 - No User Rating (Site Visit) - PS-BR: Fence damaged at |           |       |                   |
|                 | entrance.                                                    |           |       |                   |
| Lat/Long:       | 41.56088/-87.40290                                           |           |       |                   |









| Category:       | Pump Stations                                                     |           | Item: | Non-Mechanical Trash |
|-----------------|-------------------------------------------------------------------|-----------|-------|----------------------|
| Observation ID: |                                                                   | 2023-0038 |       |                      |
| Description:    | PS-BR: Vegetation and debris located on intake trash rack         |           |       |                      |
| Caption:        | 0038 - No User Rating (Site Visit) - PS-BR: Vegetation and debris |           |       |                      |
|                 | located on intake trash rack                                      |           |       |                      |
| Lat/Long: