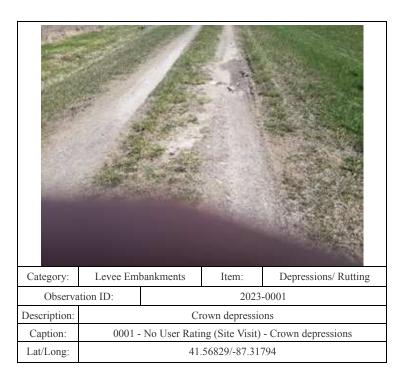

to end)

41.56853/-87.31526

| Category:    | Levee Embankments                                     |  | Item:     | Depressions/ Rutting  |
|--------------|-------------------------------------------------------|--|-----------|-----------------------|
| Observa      | ervation ID:                                          |  | 2023-0091 |                       |
| Description: | Rutting on crest                                      |  |           | it                    |
| Caption:     | 0091 - No User Rating (Site Visit) - Rutting on crest |  |           | t) - Rutting on crest |
| Lat/Long:    | 41.57000/-87.32671                                    |  |           |                       |