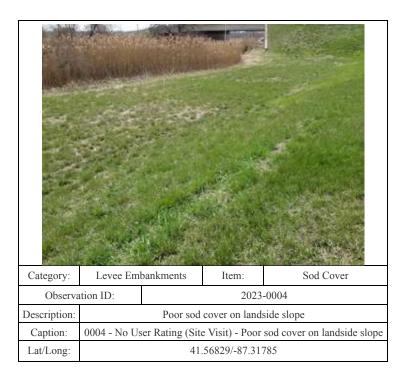

---------------------------------------------------------|-----------|-------|-----------------------------|
| Observation ID: |                                                                   | 2023-0475 |       |                             |
| Description:    | Phragmites within 15 ft of toe (both sides)                       |           |       | pe (both sides)             |
| Caption:        | 0475 - No User Rating (Site Visit) - Phragmites within 15 ft of t |           |       | agmites within 15 ft of toe |
|                 | (both sides)                                                      |           |       |                             |
| Lat/Long:       | 41.56597/-87.33908                                                |           |       | 908                         |







































| Category:       | Levee Embankments                                                                     |           | Item: | Encroachments |
|-----------------|---------------------------------------------------------------------------------------|-----------|-------|---------------|
| Observation ID: |                                                                                       | 2023-0120 |       |               |
| Description:    | Fence on landside (possibly not part of project)                                      |           |       |               |
| Caption:        | 0120 - No User Rating (Site Visit) - Fence on landside (possibly not part of project) |           |       |               |
|                 | part of project)