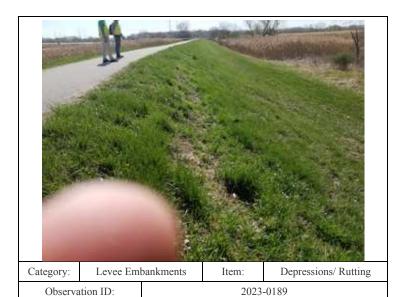

Caption:

Rutting on riverside slope

0189 - No User Rating (Site Visit) - Rutting on riverside slope

41.56873/-87.36021

Description:

Caption: Lat/Long:

| Category:    | Levee Eml                                               | bankments | Item: | Depressions/ Rutting |  |
|--------------|---------------------------------------------------------|-----------|-------|----------------------|--|
| Observa      | ation ID: 2023-0211                                     |           |       |                      |  |
| Description: | Major rut in crown                                      |           |       |                      |  |
| Caption:     | 0211 - No User Rating (Site Visit) - Major rut in crown |           |       |                      |  |
| Lat/Long:    | 41.56868/-87.42373                                      |           |       |                      |  |