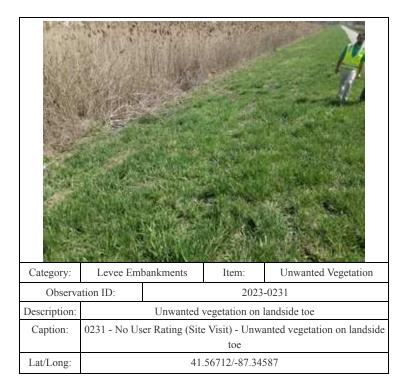

| Category:       | Levee Embankments                                         |           | Item: | Unwanted Vegetation    |
|-----------------|-----------------------------------------------------------|-----------|-------|------------------------|
| Observation ID: |                                                           | 2023-0222 |       |                        |
| Description:    | Tree on landside toe                                      |           |       | toe                    |
| Caption:        | 0222 - No User Rating (Site Visit) - Tree on landside toe |           |       | - Tree on landside toe |
| Lat/Long:       | 41.56714/-87.34700                                        |           |       |                        |