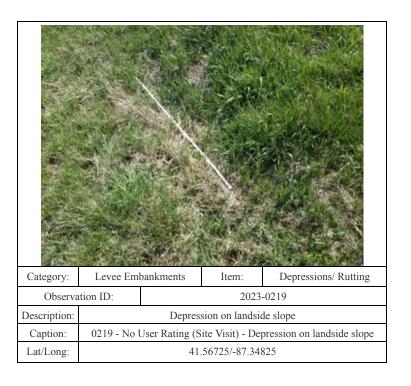

| 100          |                                                                | The second second | The second | STEEL ST |
|--------------|----------------------------------------------------------------|-------------------|------------|----------------------------------------------------------------------------------------------------------------|
| Category:    | Levee Embankments                                              |                   | Item:      | Depressions/ Rutting                                                                                           |
| Observa      | ation ID:                                                      |                   | 2023-      | -0279                                                                                                          |
| Description: | Rutting on landside slope                                      |                   |            |                                                                                                                |
| Caption:     | 0279 - No User Rating (Site Visit) - Rutting on landside slope |                   |            |                                                                                                                |
| Lat/Long:    | 41.56689/-87.32769                                             |                   |            |                                                                                                                |