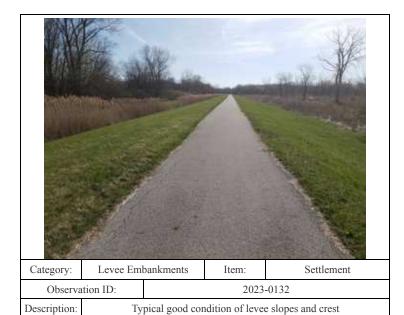

0132 - No User Rating (Site Visit) - Typical good condition of levee

slopes and crest

41.56291/-87.39215

Caption:

| Category:       | Levee Embankments                                                                        |           | Item: | Settlement           |
|-----------------|------------------------------------------------------------------------------------------|-----------|-------|----------------------|
| Observation ID: |                                                                                          | 2023-0244 |       |                      |
| Description:    | Settlement of crown in road (towards left of p                                           |           |       | vards left of photo) |
| Caption:        | 0244 - No User Rating (Site Visit) - Settlement of crown in road (towards left of photo) |           |       |                      |
| Lat/Long:       | 41.56710/-87.41939                                                                       |           |       |                      |