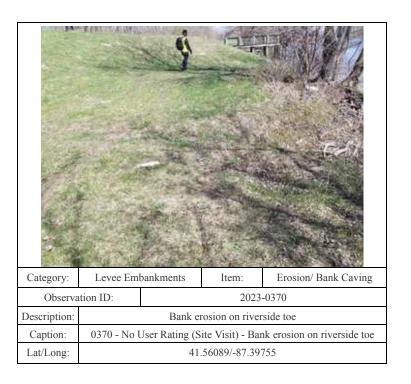

| Category:    | Levee Embankments                                                          |     | Item:         | Depressions/ Rutting |
|--------------|----------------------------------------------------------------------------|-----|---------------|----------------------|
| Observa      | Observation ID:                                                            |     | 2023-         | -0409                |
| Description: | Depression on riverside toe and slope                                      |     |               | oe and slope         |
| Caption:     | 0409 - No User Rating (Site Visit) - Depression on riverside toe and slope |     |               |                      |
| Lat/Long:    | 41.56565/-87.37783                                                         |     |               |                      |
| Law Long.    |                                                                            | 71. | .505051-01.51 | 103                  |