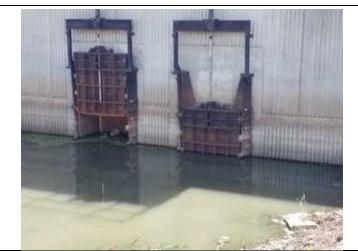

|                            | -08B: Cannot see if gate is pased off shaft. |
| Lat/Long:    | 41.56583/-87.37710 |                 |                            |                                              |







| Category:    | Interior Drai | nage System     | Item:         | Sluice / Slide Gates       |
|--------------|---------------|-----------------|---------------|----------------------------|
| Observa      | ntion ID:     |                 | 2023          | -0107                      |
| Description: |               | GN-09A:         | Gate opened a | and closed                 |
| Caption:     | 0107 - No Us  | er Rating (Site | Visit) - GN-0 | 9A: Gate opened and closed |
| Lat/Long:    |               | 41.             | .56615/-87.37 | 508                        |



| Category:    | Interior Drai                         | nage System                                                         | Item:         | Sluice / Slide Gates    |
|--------------|---------------------------------------|---------------------------------------------------------------------|---------------|-------------------------|
| Observa      | tion ID:                              |                                                                     | 2023          | -0113                   |
| Description: | GN-10B:                               | Gate fully clos                                                     | sed. Was very | squeaky and needs to be |
|              |                                       |