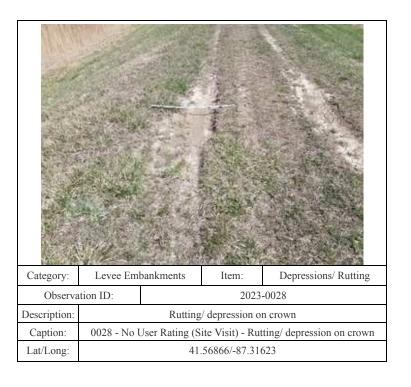

to end)

41.56853/-87.31526

| Category:    | Levee Embankments                                     |  | Item:     | Depressions/ Rutting  |
|--------------|-------------------------------------------------------|--|-----------|-----------------------|
| Observa      | ervation ID:                                          |  | 2023-0091 |                       |
| Description: | Rutting on crest                                      |  |           | it                    |
| Caption:     | 0091 - No User Rating (Site Visit) - Rutting on crest |  |           | t) - Rutting on crest |
| Lat/Long:    | 41.57000/-87.32671                                    |  |           |                       |