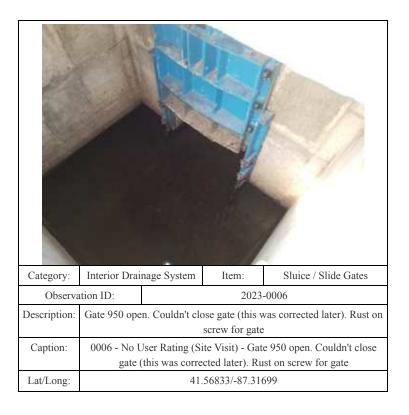

|                      |





| Category:       | Interior Drainage System                                    |           | Item: | Culverts/ Discharge    |
|-----------------|-------------------------------------------------------------|-----------|-------|------------------------|
| Observation ID: |                                                             | 2023-0163 |       |                        |
| Description:    | Debris near pipe inlet. Sponsor removed debris.             |           |       | removed debris.        |
| Caption:        | 0163 - No User Rating (Site Visit) - Debris near pipe inlet |           |       | Debris near pipe inlet |
| Lat/Long:       | 41.56663/-87.32503                                          |           |       |                        |









| Category:    | Interior Drainage System                                           |  | Item:     | Sluice / Slide Gates       |
|--------------|--------------------------------------------------------------------|--|-----------|----------------------------|
| Observa      | ation ID:                                                          |  | 2023-0012 |                            |
| Description: | GN-15: Gate opened and closed                                      |  |           | nd closed                  |
| Caption:     | 0012 - No User Rating (Site Visit) - GN-15: Gate opened and closed |  |           | 15: Gate opened and closed |
| Lat/Long:    | 41.56683/-87.32549                                                 |  |           |                            |



| Category: