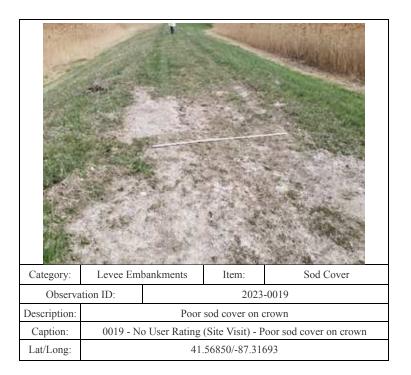

-------------------------------------------------------|-----------|-------|-----------------------------|
| Observation ID: |                                                                   | 2023-0475 |       |                             |
| Description:    | Phragmites within 15 ft of toe (both sides)                       |           |       | pe (both sides)             |
| Caption:        | 0475 - No User Rating (Site Visit) - Phragmites within 15 ft of t |           |       | agmites within 15 ft of toe |
|                 | (both sides)                                                      |           |       |                             |
| Lat/Long:       | 41.56597/-87.33908                                                |           |       | 908                         |







































| Category:       | Levee Embankments                                                                     |           | Item: | Encroachments |
|-----------------|---------------------------------------------------------------------------------------|-----------|-------|---------------|
| Observation ID: |                                                                                       | 2023-0120 |       |               |
| Description:    | Fence on landside (possibly not part of project)                                      |           |       |               |
| Caption:        | 0120 - No User Rating (Site Visit) - Fence on landside (possibly not part of project) |           |       |               |
|                 | part of project)