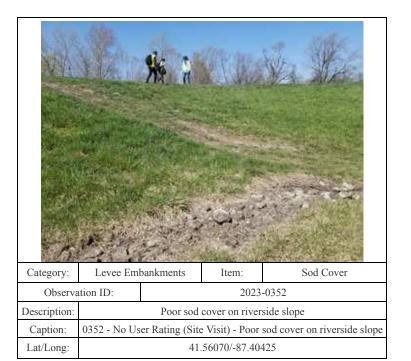

-------------------------------------|-----------|-------|-----------------------------|
| Observation ID: |                                                                   | 2023-0475 |       |                             |
| Description:    | Phragmites within 15 ft of toe (both sides)                       |           |       | pe (both sides)             |
| Caption:        | 0475 - No User Rating (Site Visit) - Phragmites within 15 ft of t |           |       | agmites within 15 ft of toe |
|                 | (both sides)                                                      |           |       |                             |
| Lat/Long:       | 41.56597/-87.33908                                                |           |       | 908                         |







































| Category:       | Levee Embankments                                                                     |           | Item: | Encroachments |
|-----------------|---------------------------------------------------------------------------------------|-----------|-------|---------------|
| Observation ID: |                                                                                       | 2023-0120 |       |               |
| Description:    | Fence on landside (possibly not part of project)                                      |           |       |               |
| Caption:        | 0120 - No User Rating (Site Visit) - Fence on landside (possibly not part of project) |           |       |               |
|                 | part of project)