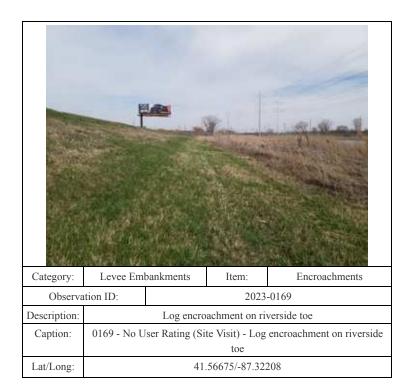

| Category:       | Levee Embankments                                                                     |           | Item: | Encroachments |
|-----------------|---------------------------------------------------------------------------------------|-----------|-------|---------------|
| Observation ID: |                                                                                       | 2023-0120 |       |               |
| Description:    | Fence on landside (possibly not part of project)                                      |           |       |               |
| Caption:        | 0120 - No User Rating (Site Visit) - Fence on landside (possibly not part of project) |           |       |               |
|                 | part of project)                                                                      |           |       |               |
| Lat/Long:       | 41.56104/-87.40339                                                                    |           |       |               |