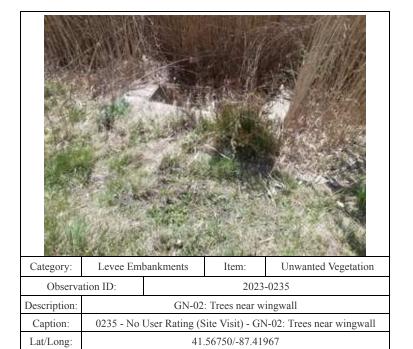

|





| Category:       | Levee Embankments                                                   |           | Item: | Unwanted Vegetation |
|-----------------|---------------------------------------------------------------------|-----------|-------|---------------------|
| Observation ID: |                                                                     | 2023-0232 |       |                     |
| Description:    | Vegetation along riverside toe                                      |           |       |                     |
| Caption:        | 0232 - No User Rating (Site Visit) - Vegetation along riverside toe |           |       |                     |
| Lat/Long:       | 41.56846/-87.42179                                                  |           |       |                     |





|                 | The second second                                                   | THE RESERVE THE PARTY OF THE PA |       |                     |
|-----------------|---------------------------------------------------------------------|-------------------------------------------------------------------------------------------------------------------------------------------------------------------------------------------------------------------------------------------------------------------------------------------------------------------------------------------------------------------------------------------------------------------------------------------------------------------------------------------------------------------------------------------------------------------------