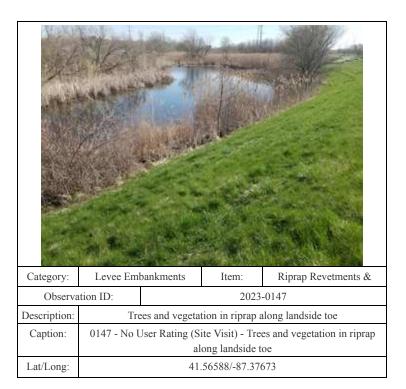

and slope                                      |     |               | oe and slope         |
| Caption:     | 0409 - No User Rating (Site Visit) - Depression on riverside toe and slope |     |               |                      |
| Lat/Long:    | 41.56565/-87.37783                                                         |     |               |                      |
| Law Long.    |                                                                            | 71. | .505051-01.51 | 103                  |



41.56684/-87.34262



0481 - No User Rating (Site Visit) - Rutting on riverside slope

41.56560/-87.33844

Description:

Caption:





















0172 - No User Rating (Site Visit) - Animal burrow >4 ft deep on

landside toe

41.56693/-87.32191

Caption:

































| Category:    | Levee Embankments                    |                                                                   | Item:          | Revetments other tha |
|--------------|--------------------------------------|-------------------------------------------------------------------|----------------|----------------------|
| Observa      | Observation ID:                      |                                                                   | 2023           | -0228                |
| Description: | Revetment on landside toe is failing |                                                                   |                | oe is failing        |
| Caption:     | 0228 - No                            | 0228 - No User Rating (Site Visit) - Revetment on landside toe is |