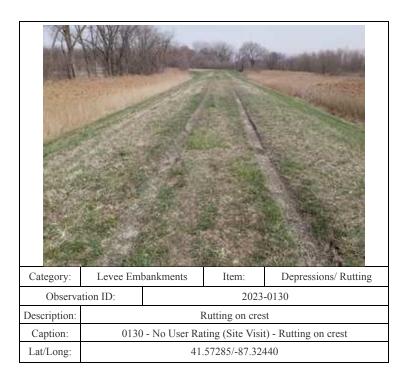

to end)

41.56853/-87.31526

| Category:    | Levee Embankments                                     |  | Item:     | Depressions/ Rutting  |
|--------------|-------------------------------------------------------|--|-----------|-----------------------|
| Observa      | ervation ID:                                          |  | 2023-0091 |                       |
| Description: | Rutting on crest                                      |  |           | it                    |
| Caption:     | 0091 - No User Rating (Site Visit) - Rutting on crest |  |           | t) - Rutting on crest |
| Lat/Long:    | 41.57000/-87.32671                                    |  |           |                       |