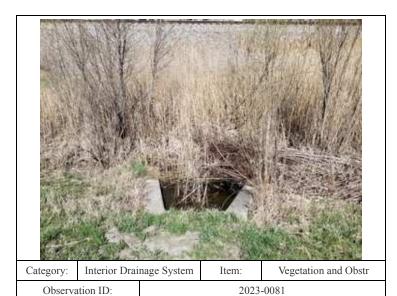

GN-04: Vegetation in outlet

0081 - No User Rating (Site Visit) - GN-04: Vegetation in outlet 41.56228/-87.40932

Description:

41.56249/-87.40847

| Category:    | Interior Drainage System |                | Item:          | Vegetation and Obstr     |  |
|--------------|--------------------------|----------------|----------------|--------------------------|--|
| Observa      | ntion ID:                |                | 2023-0139      |                          |  |
| Description: | Tall vegetation in ditch |                |                | ditch                    |  |
| Caption:     | 0139 - N                 | lo User Rating | (Site Visit) - | Tall vegetation in ditch |  |
| Lat/Long:    | 41.57284/-87.32347       |                |                | 347                      |  |