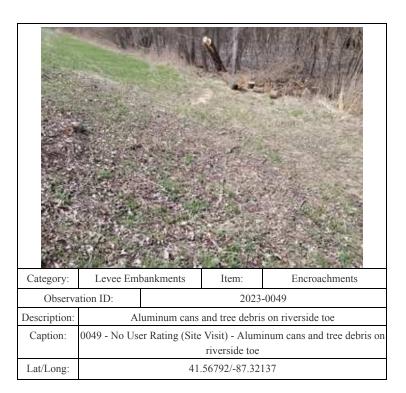

-------------------------------|-----------|-------|-----------------------------|
| Observation ID: |                                                                   | 2023-0475 |       |                             |
| Description:    | Phragmites within 15 ft of toe (both sides)                       |           |       | pe (both sides)             |
| Caption:        | 0475 - No User Rating (Site Visit) - Phragmites within 15 ft of t |           |       | agmites within 15 ft of toe |
|                 | (both sides)                                                      |           |       |                             |
| Lat/Long:       | 41.56597/-87.33908                                                |           |       | 908                         |







































| Category:       | Levee Embankments                                                                     |           | Item: | Encroachments |
|-----------------|---------------------------------------------------------------------------------------|-----------|-------|---------------|
| Observation ID: |                                                                                       | 2023-0120 |       |               |
| Description:    | Fence on landside (possibly not part of project)                                      |           |       |               |
| Caption:        | 0120 - No User Rating (Site Visit) - Fence on landside (possibly not part of project) |           |       |               |
|                 | part of project)