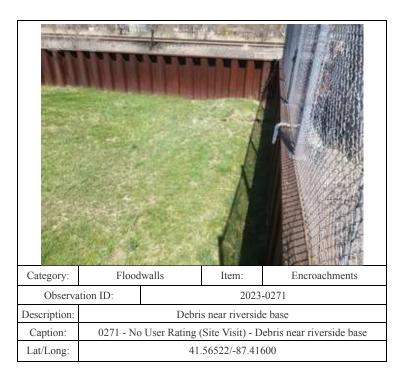

|



0234 - No User Rating (Site Visit) - Revetment on other side of road from failed revetment

41.56712/-87.34599

Caption:











0298 - No User Rating (Site Visit) - Small trees on riverside

41.56420/-87.41296

Caption:





Graffiti on landside floodwall face
0090 - No User Rating (Site Visit) - Graffiti on landside floodwall face

41.56072/-87.40592

Description:

Caption:

| Category: | Floodwalls | Item:                       | Encroachments        |
|-----------|------------|-----------------------------|----------------------|
| Category: |            |                             | Encroachments 3-0195 |
|           | ion ID:    |                             | 3-0195               |
| Observa   | ion ID:    | 2023<br>ence on landside fl | 3-0195               |















| Category:    | Floodwalls                    |                    | Item:           | Encroachments          |
|--------------|-------------------------------|--------------------|-----------------|------------------------|
| Observa      | ation ID:                     |                    | 2023-0346       |                        |
| Description: | Marker on riverside floodwall |                    |                 | oodwall                |
| Caption:     | No User                       | Rating (Site       | Visit) - Marker | on riverside floodwall |
| Lat/Long:    |                               | 41.56087/-87.40564 |                 |                        |



Graffiti on riverside floodwall

0349 - No User Rating (Site Visit) - Graffiti on riverside floodwall 41.5608