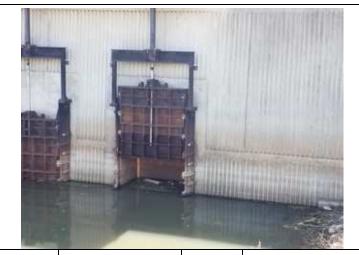

| Gate fully clos                                                     | sed. Was very | squeaky and needs to be |
|              |                                       |                                                                     | greased.      |                         |
| Caption:     | 0113 - No Us                          | 0113 - No User Rating (Site Visit) - GN-10B: Gate fully closed. Was |               |                         |
|              | very squeaky and needs to be greased. |                                                                     |               |                         |
| Lat/Long:    |                                       | 41.56698/-87.35761                                                  |               |                         |



| Category:    | Interior Drai | nage System   | Item:            | Sluice / Slide Gates     |
|--------------|---------------|---------------|------------------|--------------------------|
| Observa      | ation ID:     |               | 2023-0116        |                          |
| Description: |               | GN-10         | )B: Trash in ga  | atewell                  |
| Caption:     | 0116 - No     | User Rating ( | Site Visit) - Gl | N-10B: Trash in gatewell |
| Lat/Long:    |               | 41.           | .56698/-87.35′   | 761                      |



2023-0119

GN-10A: Gate fully closed. Gate was very squeaky and skipping

0119 - No User Rating (Site Visit) - GN-10A: Gate fully closed. Gate

was very squeaky and skipping

41.56706/-87.35754

Observation ID:

Description: