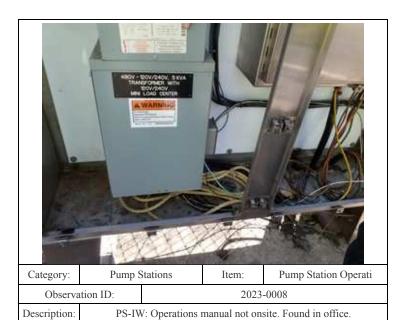

m:   | Flap Gates/ Flap Val |
| Observa      | ation ID:                                                           |                                | 2023    | -0202                |
| Description: |                                                                     | GN-01: Flap gate slightly ajar |         |                      |
| Caption:     | 0202 - No User Rating (Site Visit) - GN-01: Flap gate slightly ajar |                                |         |                      |
| Lat/Long:    | 41.56929/-87.42377                                                  |                                |         |                      |
|              |                                                                     |                                |         |                      |







0008 - No User Rating (Site Visit) - PS-IW: Operations manual not onsite. Found in office.

41.57300/-87.32151

Caption:



0026 - No User Rating (Site Visit) - PS-BR: Operations manuals onsite

41.56083/-87.40220

Caption:





| Category:       | Pump Stations                                                       |           | Item: | Plant Building |
|-----------------|---------------------------------------------------------------------|-----------|-------|----------------|
| Observation ID: |                                                                     | 2023-0044 |       |                |
| Description:    | PS-BR: Settlement on generator pad.                                 |           |       |                |
| Caption:        | 0044 - No User Rating (Site Visit) - PS-B