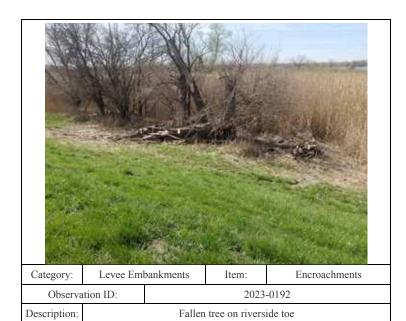

0192 - No User Rating (Site Visit) - Fallen tree on riverside toe

41.56721/-87.35823

Caption:

0199 - No User Rating (Site Visit) - Tree debris along riverside toe

41.56929/-87.42374

Caption:

0217 - No User Rating (Site Visit) - Poly tanks on riverside slope