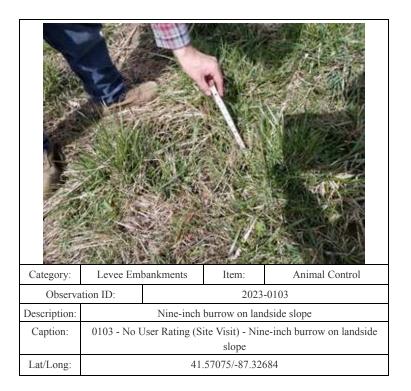

41.56684/-87.34262

0481 - No User Rating (Site Visit) - Rutting on riverside slope

41.56560/-87.33844

Description:

Caption:

0172 - No User Rating (Site Visit) - Animal burrow >4 ft deep on

landside toe

41.56693/-87.32191