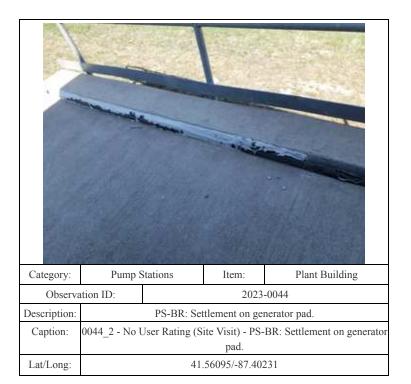

| Item: | Plant Building |
|-----------------|---------------------------------------------------------------------|-----------|-------|----------------|
| Observation ID: |                                                                     | 2023-0044 |       |                |
| Description:    | PS-BR: Settlement on generator pad.                                 |           |       |                |
| Caption:        | 0044 - No User Rating (Site Visit) - PS-BR: Settlement on generator |           |       |                |
|                 | pad.                                                                |           |       |                |
| Lat/Long:       | 41.56095/-87.40231                                                  |           |       |                |





| Category:       | Pump Stations                                                         |           | Item: | Plant Building |
|-----------------|-----------------------------------------------------------------------|-----------|-------|----------------|
| Observation ID: |                                                                       | 2023-0044 |       |                |
| Description:    | PS-BR: Settlement on generator pad.                                   |           |       |                |
| Caption:        | 0044_3 - No User Rating (Site Visit) - PS-BR: Settlement on generator |           |       |                |
|                 | pad.                                                                  |           |       |                |
| Lat/Long:       | 41