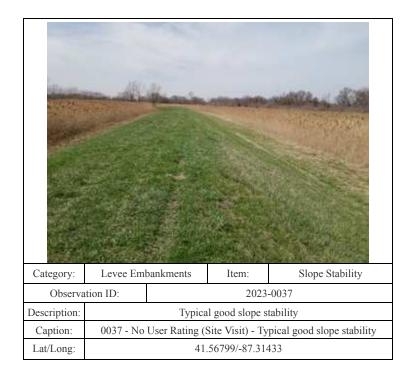

-------------------------------------------|--|-------|----------------------------|
| Observa      | ration ID:                                                        |  | 2023  | -0493                      |
| Description: | Downed tree on riverside toe                                      |  |       | side toe                   |
| Caption:     | 0493 - No User Rating (Site Visit) - Downed tree on riverside toe |  |       | wned tree on riverside toe |
| Lat/Long:    | 41.56677/-87.33284                                                |  |       |                            |



0496 - No User Rating (Site Visit) - Power pole encroachment on

riverside toe

41.56680/-87.33207

Caption:



0502 - No User Rating (Site Visit) - Low tree limbs on riverside toe

41.56670/-87.32941

Caption:

















| Category:    | Levee Embankments                                          |  | Item:     | Settlement            |
|--------------|------------------------------------------------------------|--|-----------|-----------------------|
| Observa      | Observation ID:                                            |  | 2023-0073 |                       |
| Description: | Possible dip in crown                                      |  |           | own                   |
| Caption:     | 0073 - No User Rating (Site Visit) - Possible dip in crown |  |           | Possible dip in crown |
| Lat/Long:    | 41.56792/-87.32581                                         |  |           |                       |



0132 - No User Rating (Site Visit) - Typical good condition of levee

slopes an