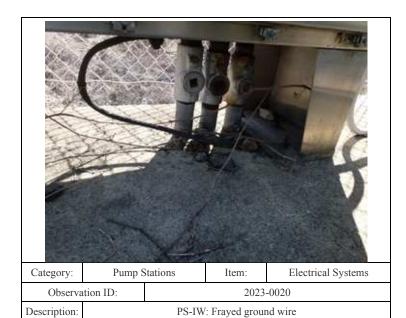

rash |
|-----------------|-------------------------------------------------------------------|-----------|-------|----------------------|
| Observation ID: |                                                                   | 2023-0038 |       |                      |
| Description:    | PS-BR: Vegetation and debris located on intake trash rack         |           |       |                      |
| Caption:        | 0038 - No User Rating (Site Visit) - PS-BR: Vegetation and debris |           |       |                      |
|                 | located on intake trash rack                                      |           |       |                      |
| Lat/Long:       | 41.56099/-87.40211                                                |           |       |                      |









0020 - No User Rating (Site Visit) - PS-IW: Frayed ground wire

41.57296/-87.32154

Caption:

Lat/Long:





| Category:       | Pump Stations                                                       |           | Item: | Other Metallic Items |
|-----------------|---------------------------------------------------------------------|-----------|-------|----------------------|
| Observation ID: |                                                                     | 2023-0005 |       |                      |
| Description:    | PS-IW: Vegetation obstructions along bridge walkway                 |           |       |                      |
| Caption:        | 0005 - No User Rating (Site Visit) - PS-IW: Vegetation obstructions |           |       |                      |
|                 | alon