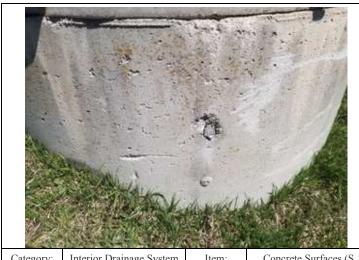

| Category:    | Floodwalls                                                         |           | Item:          | Concrete Surfaces |
|--------------|--------------------------------------------------------------------|-----------|----------------|-------------------|
| Observa      | Observation ID:                                                    |           | 2023-          | -0355             |
| Description: | Concrete scouring/spalling on riverside                            |           |                | on riverside      |
| Caption:     | 0355 - No User Rating (Site Visit) - Concrete scouring/spalling on |           |                |                   |
|              |                                                                    | riverside |                |                   |
| Lat/Long:    |                                                                    | 41        | .56078/-87.402 | 291               |