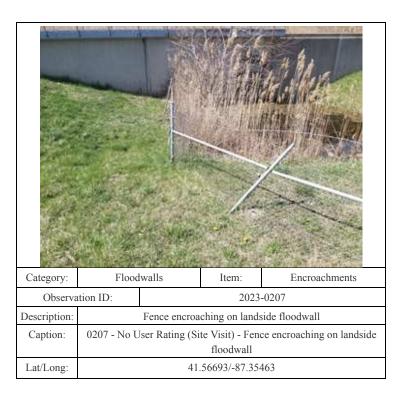

Graffiti on landside floodwall face
0090 - No User Rating (Site Visit) - Graffiti on landside floodwall face

41.56072/-87.40592

Description:

Caption:

| Category: | Floodwalls | Item:                       | Encroachments        |
|-----------|------------|-----------------------------|----------------------|
| Category: |            |                             | Encroachments 3-0195 |
|           | ion ID:    |                             | 3-0195               |
| Observa   | ion ID:    | 2023<br>ence on landside fl | 3-0195               |