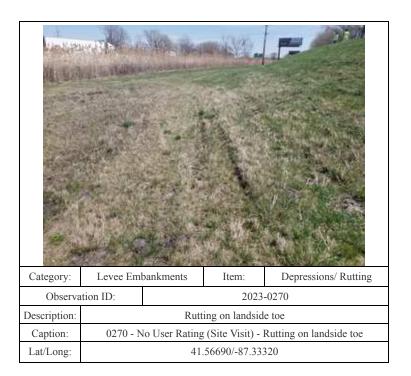

0319 - No User Rating (Site Visit) - Rutting on landside toe

41.56242/-87.40942

Caption: Lat/Long:

| Category:    | Levee Embankments          |               | Item:            | Depressions/ Rutting      |
|--------------|----------------------------|---------------|------------------|---------------------------|
| Observa      | ation ID:                  |               | 2023-            | -0340                     |
| Description: | Rutting on riverside slope |               |                  | slope                     |
| Caption:     | 0340 - No                  | User Rating ( | (Site Visit) - R | utting on riverside slope |
| Lat/Long:    | 41.56084/-87.40702         |               |                  |                           |