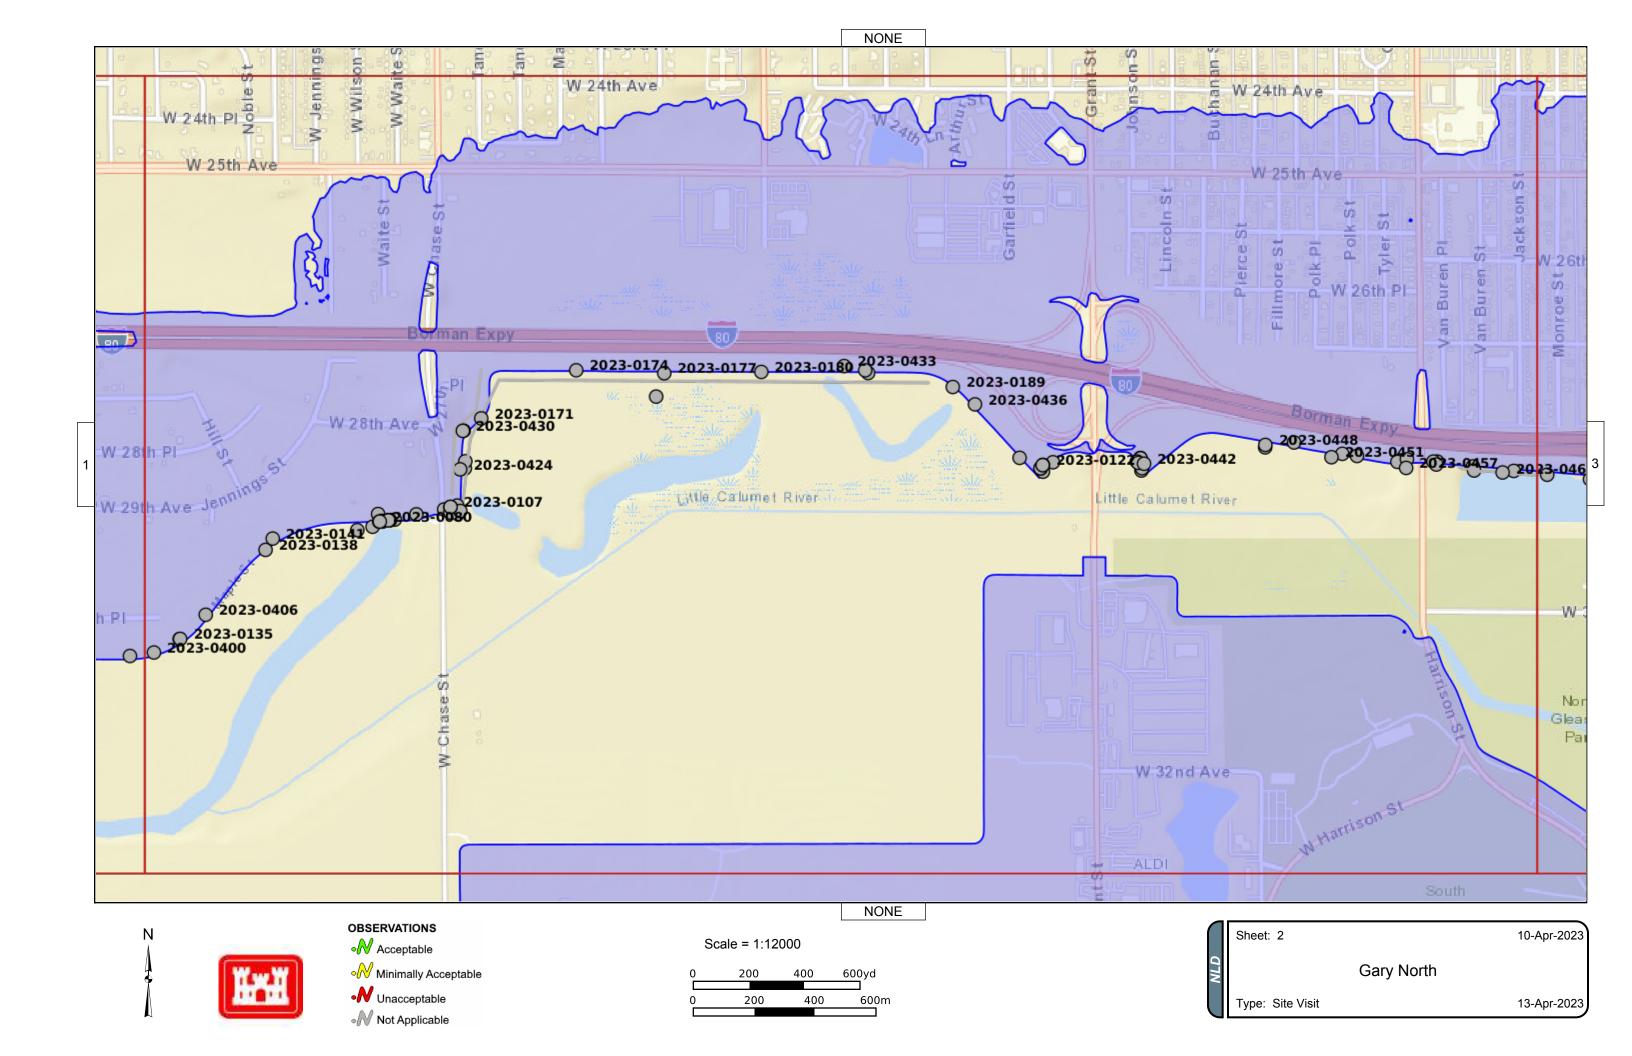

| ww                         |                      | Site Visit Summary                            |                                   |                              |  |  |
|----------------------------|----------------------|-----------------------------------------------|-----------------------------------|------------------------------|--|--|
| H**H                       | Name of System:      | Gary                                          |                                   |                              |  |  |
|                            | Name of Segment:     | Gary North                                    |                                   |                              |  |  |
| <b>US Army Corps</b>       | NLD System ID:       | 2605000003                                    | NLD Segment ID:                   | 2604000003                   |  |  |
| of Engineers ®             |                      |                                               |                                   |                              |  |  |
| Segment Type:              |                      |                                               |                                   |                              |  |  |
| Levee Sponsor (Name and    | Organization): Littl | le Calumet River Basin Development Commission |                                   |                              |  |  |
| Field Trip Report Prepared | by: Chris Schaal     |                                               | Date of Site Vi                   | sit: 04/10/2023 - 04/13/2023 |  |  |
|                            | -                    |                                               | Other Segments Within This System |                              |  |  |