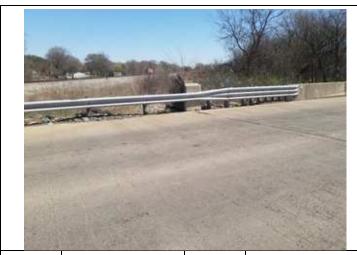

Graffiti on riverside floodwall

0349 - No User Rating (Site Visit) - Graffiti on riverside floodwall 41.56089/-87.40557

Description:

Caption:

| The second second second second |                                                |                                                                      |                |                      |
|---------------------------------|------------------------------------------------|----------------------------------------------------------------------|----------------|----------------------|
| Category:                       | Floodwalls                                     |                                                                      | Item:          | Closure Structures ( |
| Observa                         | bservation ID:                                 |                                                                      | 2023-0292      |                      |
| Description:                    | Guardrail blocking east side of Colfax closure |                                                                      |                | f Colfax closure     |
| Caption:                        | 0292 - No U                                    | 0292 - No User Rating (Site Visit) - Guardrail blocking east side of |                |                      |
|                                 |                                                |                                                                      | Colfax closure | )                    |
| Lat/Long:                       |                                                | 41.                                                                  | .56421/-87.413 | 307                  |