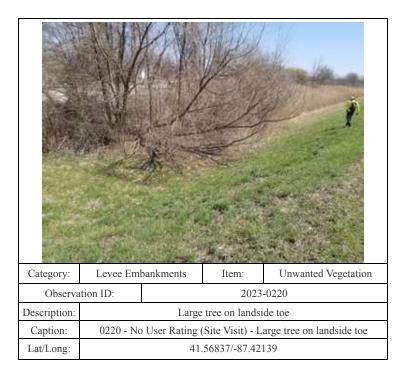

| Category:       | Levee Embankments                                         |           | Item: | Unwanted Vegetation    |
|-----------------|-----------------------------------------------------------|-----------|-------|------------------------|
| Observation ID: |                                                           | 2023-0222 |       |                        |
| Description:    | Tree on landside toe                                      |           |       | toe                    |
| Caption:        | 0222 - No User Rating (Site Visit) - Tree on landside toe |           |       | - Tree on landside toe |
| Lat/Long:       | 41.56714/-87.34700                                        |           |       |                        |