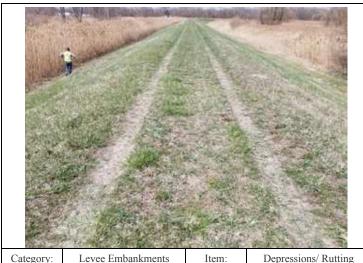

| Category:    | Levee Embankments                                                                |  | Item:     | Depressions/ Rutting        |
|--------------|----------------------------------------------------------------------------------|--|-----------|-----------------------------|
| Observa      | vation ID:                                                                       |  | 2023-0105 |                             |
| Description: | Deep ruts along levee crest west of Burr St.                                     |  |           | vest of Burr St.            |
| Caption:     | 0105 - No User Rating (Site Visit) - Deep ruts along levee crest wes of Burr St. |  |           | ruts along levee crest west |
| Lat/Long:    | 41.56086/-87.40492                                                               |  |           |                             |

| Category:    | Levee Embankments                                   |                | Item:           | Depressions/ Rutting |
|--------------|-----------------------------------------------------|----------------|-----------------|----------------------|
| Observa      | servation ID:                                       |                | 2023-0105       |                      |
| Description: |                                                     | Deep ruts alon | g levee crest v | vest of Burr St.     |
| Caption:     | 0105 - No User Rating (Site Visit) - Repaired ruts. |                |                 | it) - Repaired ruts. |
| Lat/Long:    | 41.56086/-87.40492                                  |                |                 | 192                  |