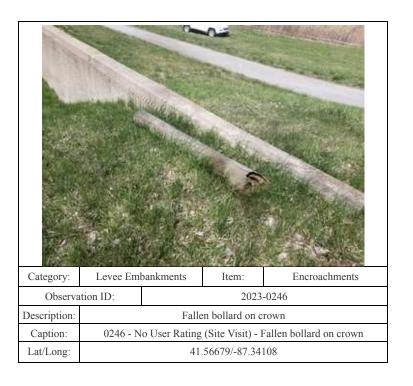

|           |       |               |
| Caption:        | 0120 - No User Rating (Site Visit) - Fence on landside (possibly not part of project) |           |       |               |
|                 | part of project)                                                                      |           |       |               |
| Lat/Long:       | 41.56104/-87.40339                                                                    |           |       |               |

















0192 - No User Rating (Site Visit) - Fallen tree on riverside toe

41.56721/-87.35823

Caption:





0199 - No User Rating (Site Visit) - Tree debris along riverside toe

41.56929/-87.42374

Caption:





0217 - No User Rating (Site Visit) - Poly tanks on riverside slope

41.56855/-87.42174

Caption:





























41.56696/-87.37479





0433 - No User Rating (Site Visit) - Sagging power line on landside

41.56918/-87.36343

Caption:





Downed tree on riverside toe

0472 - No User Rating (Site Visit) - Downed tree on riverside toe 41.56680/-87.34051

Description:

Caption:

| Cotocovii    | Levee Em                                                                                      | hallmants | Itam: | Engraphment   |
|--------------|-----------------------------------------------------------------------------------------------|-----------|-------|---------------|
| Category:    | Levee Em                                                                                      | bankments | Item: | Encroachments |
| Observa      | ation ID: 2023-0484