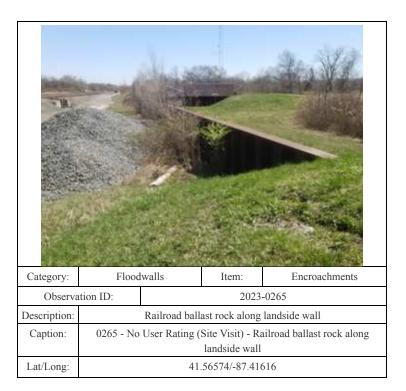

|



0234 - No User Rating (Site Visit) - Revetment on other side of road from failed revetment

41.56712/-87.34599

Caption:











0298 - No User Rating (Site Visit) - Small trees on riverside

41.56420/-87.41296

Caption:





Graffiti on landside floodwall face
0090 - No User Rating (Site Visit) - Graffiti on landside floodwall face

41.56072/-87.40592

Description:

Caption:

| Category: | Floodwalls | Item:                       | Encroachments        |
|-----------|------------|-----------------------------|----------------------|
| Category: |            |                             | Encroachments 3-0195 |
|           | ion ID:    |                             | 3-0195               |
| Observa   | ion ID:    | 2023<br>ence on landside fl | 3-0195               |















| Category:    | Floodwalls                    |                    | Item:           | Encroachments          |
|--------------|-------------------------------|--------------------|-----------------|------------------------|
| Observa      | ation ID:                     |                    | 2023-0346       |                        |
| Description: | Marker on riverside floodwall |                    |                 | oodwall                |
| Caption:     | No User                       | Rating (Site       | Visit) - Marker | on riverside floodwall |
| Lat/Long:    |                               | 41.56087/-87.40564 |                 |                        |



Graffiti on riverside floodwall

0349 - No User Rating (Site Visit) - Graffiti on riverside floodwall 41.56