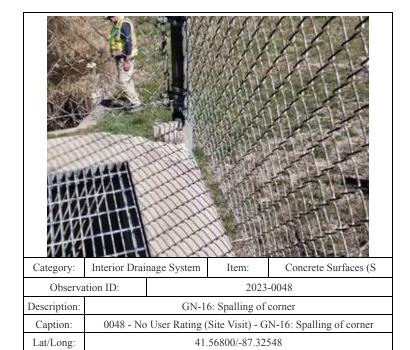

| Category:    | Interior Drainage System                         |                                                                    | Item:         | Vegetation and Obstr |
|--------------|--------------------------------------------------|--------------------------------------------------------------------|---------------|----------------------|
| Observa      | ervation ID:                                     |                                                                    | 2023          | -0066                |
| Description: | GN-19: Vegetation encroaching on whole structure |                                                                    |               |                      |
| Caption:     | 0066 - No U                                      | 0066 - No User Rating (Site Visit) - GN-19: Vegetation encroaching |               |                      |
|              |                                                  | or                                                                 | whole structu | ire                  |
| Lat/Long:    |                                                  | 41.                                                                | .57299/-87.32 | 151                  |