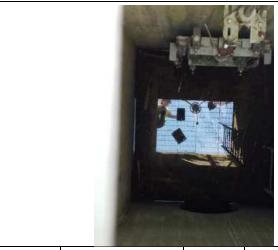

| Category:    | Interior Drainage System                         |                                                                    | Item:         | Vegetation and Obstr |
|--------------|--------------------------------------------------|--------------------------------------------------------------------|---------------|----------------------|
| Observa      | ervation ID:                                     |                                                                    | 2023          | -0066                |
| Description: | GN-19: Vegetation encroaching on whole structure |                                                                    |               |                      |
| Caption:     | 0066 - No U                                      | 0066 - No User Rating (Site Visit) - GN-19: Vegetation encroaching |               |                      |
|              |                                                  | or                                                                 | whole structu | ire                  |
| Lat/Long:    |                                                  | 41.                                                                | .57299/-87.32 | 151                  |