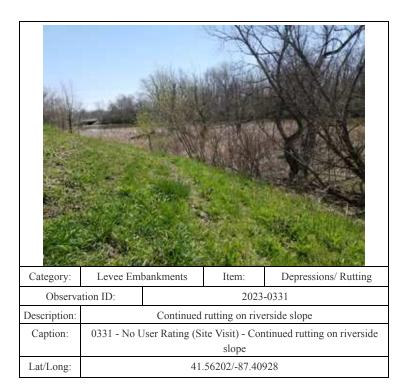

|
| Description: | Rutting on landside slope                                      |                   |            |                                                                                                                |
| Caption:     | 0279 - No User Rating (Site Visit) - Rutting on landside slope |                   |            |                                                                                                                |
| Lat/Long:    | 41.56689/-87.32769                                             |                   |            |                                                                                                                |



0319 - No User Rating (Site Visit) - Rutting on landside toe

41.56242/-87.40942

Caption: Lat/Long:







| Category:    | Levee Embankments          |               | Item:            | Depressions/ Rutting      |
|--------------|----------------------------|---------------|------------------|---------------------------|
| Observa      | ation ID:                  |               | 2023-            | -0340                     |
| Description: | Rutting on riverside slope |               |                  | slope                     |
| Caption:     | 0340 - No                  | User Rating ( | (Site Visit) - R | utting on riverside slope |
| Lat/Long:    | 41.56084/-87.40702         |               |                  |                           |









| Category:    | Levee Embankments                                                          |     | Item:         | Depressions/ Rutt