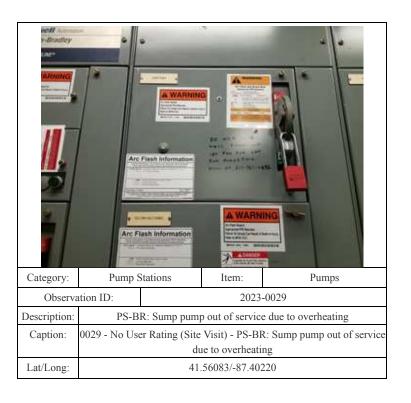

|           | Item: | Fencing and Gates |
|-----------------|--------------------------------------------------------------|-----------|-------|-------------------|
| Observation ID: |                                                              | 2023-0053 |       |                   |
| Description:    | PS-BR: Fence damaged at entrance.                            |           |       |                   |
| Caption:        | 0053 - No User Rating (Site Visit) - PS-BR: Fence damaged at |           |       |                   |
|                 | entrance.                                                    |           |       |                   |
| Lat/Long:       | 41.56088/-87.40290                                           |           |       |                   |









| Category:       | Pump Stations                                                     |           | Item: | Non-Mechanical Trash |
|-----------------|-------------------------------------------------------------------|-----------|-------|----------------------|
| Observation ID: |                                                                   | 2023-0038 |       |                      |
| Description:    | PS-BR: Vegetation and debris located on intake trash rack         |           |       |                      |
| Caption:        | 0038 - No User Rating (Site Visit) - PS-BR: Vegetation and debris |           |       |                      |
|                 | located on intake trash rack                                      |           |       |                      |
| Lat/Lo