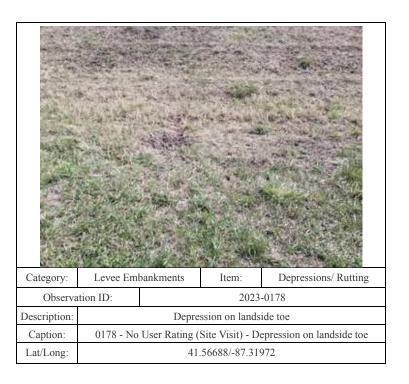

0087 - No User Rating (Site Visit) - Vegetation along landside toe

41.56133/-87.40756

Caption:

| Category:       | Levee Embankments                                                                            |           | Item: | Unwanted Vegetation   |
|-----------------|----------------------------------------------------------------------------------------------|-----------|-------|-----------------------|
| Observation ID: |                                                                                              | 2023-0117 |       |                       |
| Description:    | Vegetation against fence (within 15 ft of landside toe)                                      |           |       | 5 ft of landside toe) |
| Caption:        | 0117 - No User Rating (Site Visit) - Vegetation against fence (within 15 ft of landside toe) |           |       |                       |
| Lat/Long:       | 41.56096/-87.39983                                                                           |           |       |                       |