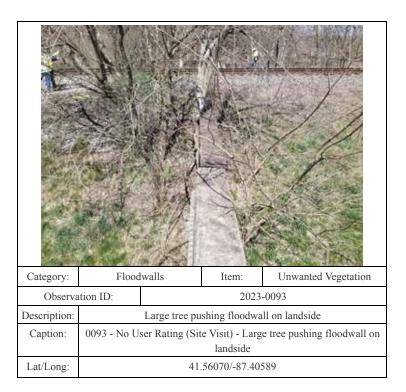

|
| Description: | Revetment on landside toe is failing |                                                                   |                | oe is failing        |
| Caption:     | 0228 - No                            | 0228 - No User Rating (Site Visit) - Revetment on landside toe is |                |                      |
|              |                                      |                                                                   | failing        |                      |
| Lat/Long:    |                                      | 41.                                                               | .56718/-87.340 | 677                  |



0234 - No User Rating (Site Visit) - Revetment on other side of road from failed revetment

41.56712/-87.34599

Caption:











0298 - No User Rating (Site Visit) - Small trees on riverside

41.56420/-87.41296

Caption:





Graffiti on landside floodwall face
0090 - No User Rating (Site Visit) - Graffiti on landside floodwall face

41.56072/-87.40592

Description:

Caption:

| Category: | Floodwalls | Item:                       | Encroachments        |
|-----------|------------|-----------------------------|----------------------|
| Category: |            |                             | Encroachments 3-0195 |
|           | ion ID:    |                             | 3-0195               |
| Observa   | ion ID:    | 2023<br>ence on landside fl | 3-0195               |















| Category:    | Floodwalls                    |                    | Item:           | Encroachments          |
|------------