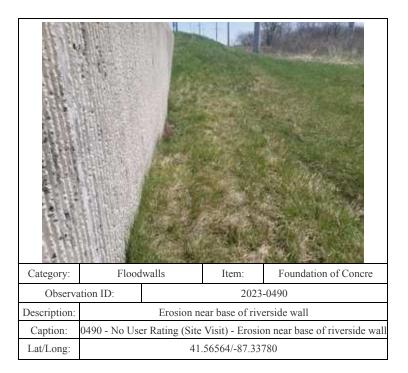

|     | Item:          | Tilting, Sliding or |
|--------------|--------------------------------------------------------------------------------|-----|----------------|---------------------|
| Observa      | rvation ID:                                                                    |     | 2023           | -0301               |
| Description: | Alignment of cap is crooked by Colfax St.                                      |     |                | l by Colfax St.     |
| Caption:     | 0301 - No User Rating (Site Visit) - Alignment of cap is crooked by Colfax St. |     |                |                     |
| Lat/Long:    |                                                                                | 41. | .56415/-87.412 | 283                 |













| Category:    | Interior Drainage System                         |                                                                    | Item:         | Vegetation and Obstr |
|--------------|--------------------------------------------------|--------------------------------------------------------------------|---------------|----------------------|
| Observa      | ervation ID:                                     |                                                                    | 2023          | -0066                |
| Description: | GN-19: Vegetation encroaching on whole structure |                                                                    |               |                      |
| Caption:     | 0066 - No U                                      | 0066 - No User Ratin