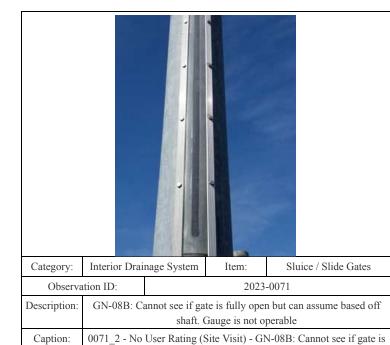

---|--|-----------|----------------------|
| Category:    | Interior Drainage System                                             |  | Item:     | Sluice / Slide Gates |
| Observa      | vation ID:                                                           |  | 2023-0071 |                      |
| Description: | GN-08B: Cannot see if gate is fully open but can assume based off    |  |           |                      |
|              | shaft. Gauge is not operable                                         |  |           |                      |
| Caption:     | 0071_1 - No User Rating (Site Visit) - GN-08B: Gauge is not operable |  |           |                      |
| Lat/Long:    | 41.56587/-87.37690                                                   |  |           |                      |



Lat/Long:

fully open but can assume based off shaft 41.56587/-87.37690



|              | 0.000                                                                |  |           |                            |
|--------------|----------------------------------------------------------------------|--|-----------|----------------------------|
| Category:    | Interior Drainage System                                             |  | Item:     | Sluice / Slide Gates       |
| Observa      | ervation ID:                                                         |  | 2023-0074 |                            |
| Description: | GN-08C: Cannot see if gate is fully open but can assume based off    |  |           | n but can assume based off |
|              | shaft. Gauge is not operable