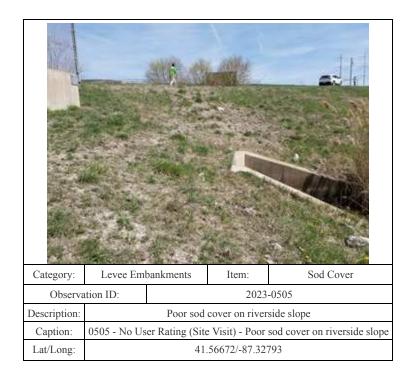

-----------------------------------|-----------|-------|-----------------------------|
| Observation ID: |                                                                   | 2023-0475 |       |                             |
| Description:    | Phragmites within 15 ft of toe (both sides)                       |           |       | pe (both sides)             |
| Caption:        | 0475 - No User Rating (Site Visit) - Phragmites within 15 ft of t |           |       | agmites within 15 ft of toe |
|                 | (both sides)                                                      |           |       |                             |
| Lat/Long:       | 41.56597/-87.33908                                                |           |       | 908                         |







































| Category:       | Levee Embankments                                                                     |           | Item: | Encroachments |
|-----------------|---------------------------------------------------------------------------------------|-----------|-------|---------------|
| Observation ID: |                                                                                       | 2023-0120 |       |               |
| Description:    | Fence on landside (possibly not part of project)                                      |           |       |               |
| Caption:        | 0120 - No User Rating (Site Visit) - Fence on landside (possibly not part of project) |           |       |               |
|                 | part of project)