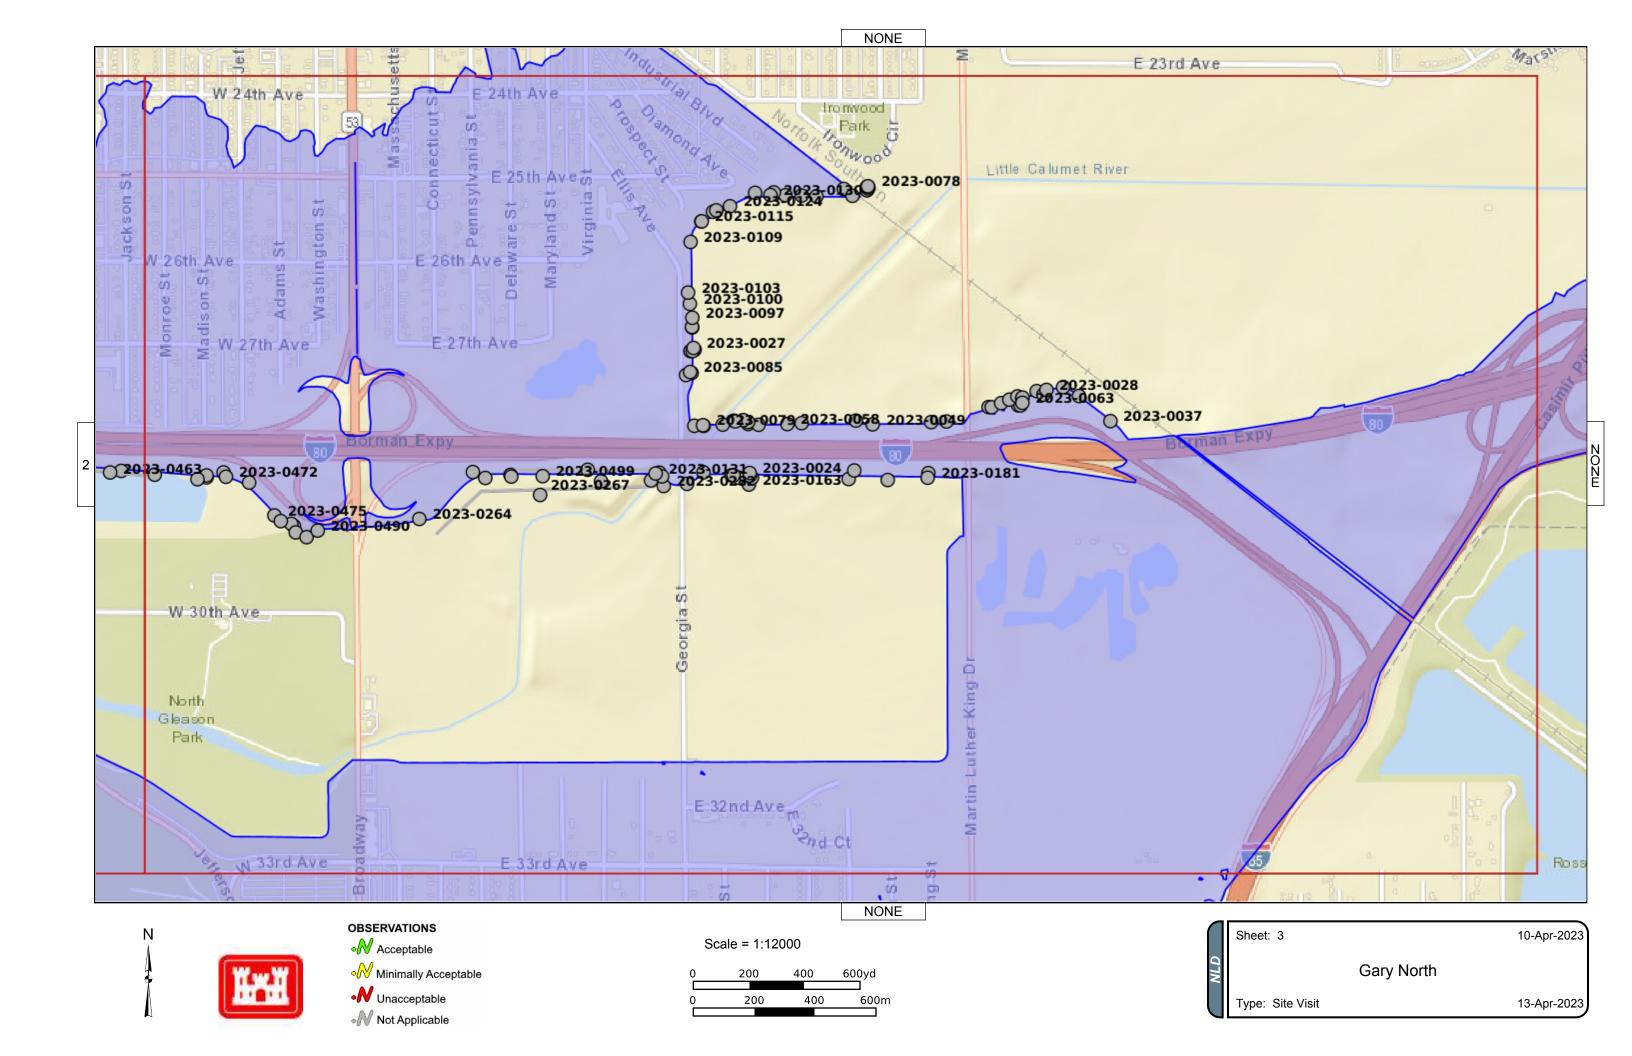

| ww                         |                      | Site Visit Summary                            |                                   |                              |  |  |
|----------------------------|----------------------|-----------------------------------------------|-----------------------------------|------------------------------|--|--|
| H**H                       | Name of System:      | Gary                                          |                                   |                              |  |  |
|                            | Name of Segment:     | Gary North                                    |                                   |                              |  |  |
| <b>US Army Corps</b>       | NLD System ID:       | 2605000003                                    | NLD Segment ID:                   | 2604000003                   |  |  |
| of Engineers ®             |                      |                                               |                                   |                              |  |  |
| Segment Type:              |                      |                                               |                                   |                              |  |  |
| Levee Sponsor (Name and    | Organization): Littl | le Calumet River Basin Development Commission |                                   |                              |  |  |
| Field Trip Report Prepared | by: Chris Schaal     |                                               | Date of Site Vi                   | sit: 04/10/2023 - 04/13/2023 |  |  |
|                            | -                    |                                               | Other Segments Within This System |                              |  |  |