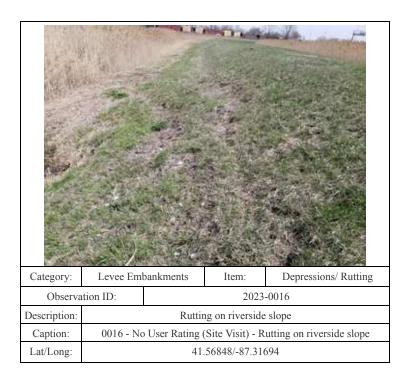

0319 - No User Rating (Site Visit) - Rutting on landside toe

41.56242/-87.40942

Caption: Lat/Long:

| Category:    | Levee Embankments          |               | Item:            | Depressions/ Rutting      |
|--------------|----------------------------|---------------|------------------|---------------------------|
| Observa      | ation ID:                  |               | 2023-            | -0340                     |
| Description: | Rutting on riverside slope |               |                  | slope                     |
| Caption:     | 0340 - No                  | User Rating ( | (Site Visit) - R | utting on riverside slope |
| Lat/Long:    | 41.56084/-87.40702         |               |                  |                           |