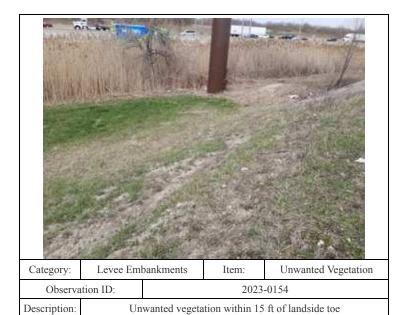

0154 - No User Rating (Site Visit) - Unwanted vegetation within 15 ft

of landside toe

41.56689/-87.32638

Caption:

| Category:       | Levee Embankments                                           |  | Item:     | Unwanted Vegetation |  |
|-----------------|-------------------------------------------------------------|--|-----------|---------------------|--|
| Observation ID: |                                                             |  | 2023-0186 |                     |  |
| Description:    | Tree on landside slope                                      |  |           | lope                |  |
| Caption:        | 0186 - No User Rating (Site Visit) - Tree on landside slope |  |           |                     |  |
| Lat/Long:       | 41.56909/-87.36280                                          |  |           |                     |  |