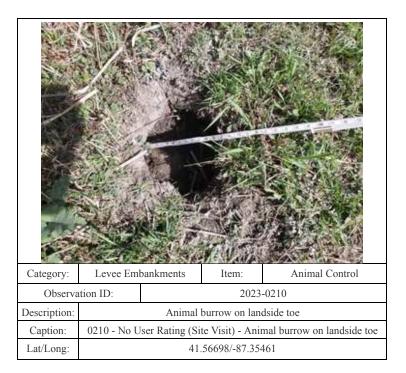

Caption:

Rutting on riverside slope

0189 - No User Rating (Site Visit) - Rutting on riverside slope

41.56873/-87.36021

Description:

Caption: Lat/Long:

| Category:    | Levee Eml                                               | bankments | Item: | Depressions/ Rutting |  |
|--------------|---------------------------------------------------------|-----------|-------|----------------------|--|
| Observa      | ation ID: 2023-0211                                     |           |       |                      |  |
| Description: | Major rut in crown                                      |           |       |                      |  |
| Caption:     | 0211 - No User Rating (Site Visit) - Major rut in crown |           |       |                      |  |
| Lat/Long:    | 41.56868/-87.42373                                      |           |       |                      |  |

| Category:    | Levee Embankments                                  |  | Item:     | Depressions/ Rutting |
|--------------|----------------------------------------------------|--|-----------|----------------------|
| Observa      | ation ID:                                          |  | 2023-0211 |                      |
| Description: | Major rut in crown                                 |  |           | wn                   |
| Caption:     | 0211 - No User Rating (Site Visit) - Repaired rut. |  |           | sit) - Repaired rut. |
| Lat/Long:    | 41.56868/-87.42373                                 |  |           |                      |