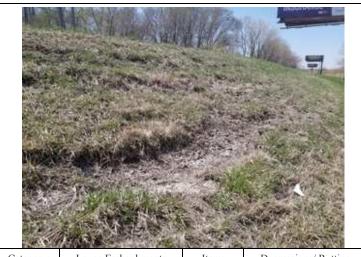

0319 - No User Rating (Site Visit) - Rutting on landside toe

41.56242/-87.40942

Caption: Lat/Long:

| Category:    | Levee Embankments          |               | Item:            | Depressions/ Rutting      |
|--------------|----------------------------|---------------|------------------|---------------------------|
| Observa      | ation ID:                  |               | 2023-            | -0340                     |
| Description: | Rutting on riverside slope |               |                  | slope                     |
| Caption:     | 0340 - No                  | User Rating ( | (Site Visit) - R | utting on riverside slope |
| Lat/Long:    | 41.56084/-87.40702         |               |                  |                           |