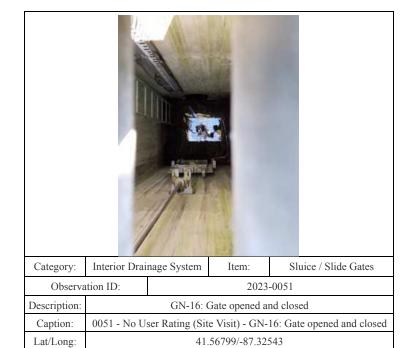

| Category:    | Interior Drainage System                         |                                                                    | Item:         | Vegetation and Obstr |
|--------------|--------------------------------------------------|--------------------------------------------------------------------|---------------|----------------------|
| Observa      | ervation ID:                                     |                                                                    | 2023          | -0066                |
| Description: | GN-19: Vegetation encroaching on whole structure |                                                                    |               |                      |
| Caption:     | 0066 - No U                                      | 0066 - No User Rating (Site Visit) - GN-19: Vegetation encroaching |               |                      |
|              |                                                  | or                                                                 | whole structu | ire                  |
| Lat/Long:    |                                                  | 41.                                                                | .57299/-87.32 | 151                  |