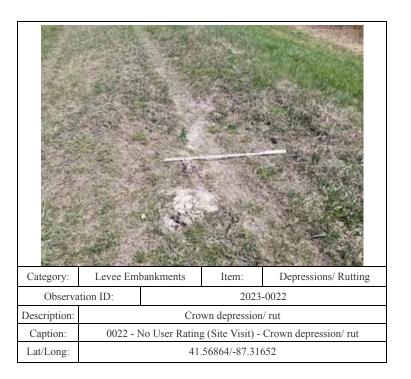

| Category:    | Levee Embankments                                                                |  | Item:     | Depressions/ Rutting        |
|--------------|----------------------------------------------------------------------------------|--|-----------|-----------------------------|
| Observa      | vation ID:                                                                       |  | 2023-0105 |                             |
| Description: | Deep ruts along levee crest west of Burr St.                                     |  |           | vest of Burr St.            |
| Caption:     | 0105 - No User Rating (Site Visit) - Deep ruts along levee crest wes of Burr St. |  |           | ruts along levee crest west |
| Lat/Long:    | 41.56086/-87.40492                                                               |  |           |                             |

| Category:    | Levee Embankments                                   |                | Item:           | Depressions/ Rutting |
|--------------|-----------------------------------------------------|----------------|-----------------|----------------------|
| Observa      | servation ID:                                       |                | 2023-0105       |                      |
| Description: |                                                     | Deep ruts alon | g levee crest v | vest of Burr St.     |
| Caption:     | 0105 - No User Rating (Site Visit) - Repaired ruts. |                |                 | it) - Repaired ruts. |
| Lat/Long:    | 41.56086/-87.40492                                  |                |                 | 192                  |