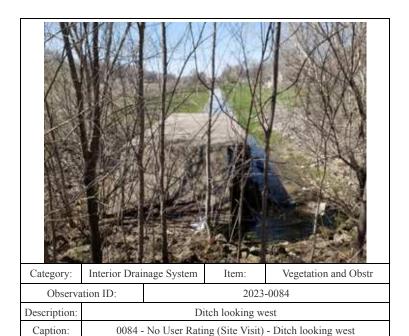

| Category:    | Interior Drainage System |                | Item:            | Vegetation and Obstr |
|--------------|--------------------------|----------------|------------------|----------------------|
| Observa      | ation ID:                |                | 2023             | -0184                |
| Description: | Ditch looking east       |                |                  | ast                  |
| Caption:     | 0184                     | - No User Rati | ing (Site Visit) | - Ditch looking east |
| Lat/Long:    | 41.56635/-87.41559       |                |                  |                      |