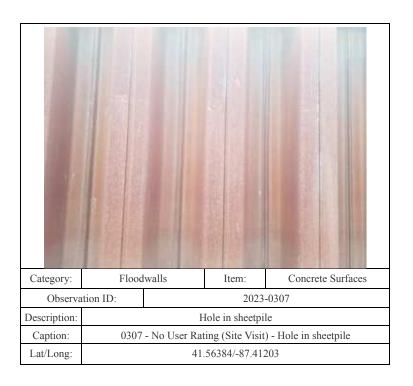

|
| Description:                    | Guardrail blocking east side of Colfax closure |                                                                      |                | f Colfax closure     |
| Caption:                        | 0292 - No U                                    | 0292 - No User Rating (Site Visit) - Guardrail blocking east side of |                |                      |
|                                 |                                                |                                                                      | Colfax closure | )                    |
| Lat/Long:                       |                                                | 41.                                                                  | .56421/-87.413 | 307                  |









| Category:    | Floodwalls                                                         |           | Item:          | Concrete Surfaces |
|--------------|--------------------------------------------------------------------|-----------|----------------|-------------------|
| Observa      | Observation ID:                                                    |           | 2023-          | -0355             |
| Description: | Concrete scouring/spalling on riverside                            |           |                | on riverside      |
| Caption:     | 0355 - No User Rating (Site Visit) - Concrete scouring/spalling on |           |                |                   |
|              |                                                                    | riverside |                |