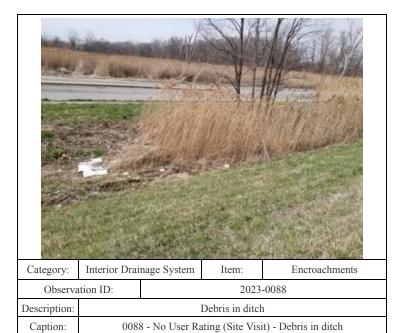

| Category:    | Interior Drainage System                         |                                                                    | Item:         | Vegetation and Obstr |
|--------------|--------------------------------------------------|--------------------------------------------------------------------|---------------|----------------------|
| Observa      | ervation ID:                                     |                                                                    | 2023          | -0066                |
| Description: | GN-19: Vegetation encroaching on whole structure |                                                                    |               |                      |
| Caption:     | 0066 - No U                                      | 0066 - No User Rating (Site Visit) - GN-19: Vegetation encroaching |               |                      |
|              |                                                  | or                                                                 | whole structu | ire                  |
| Lat/Long:    |                                                  | 41.                                                                | .57299/-87.32 | 151                  |