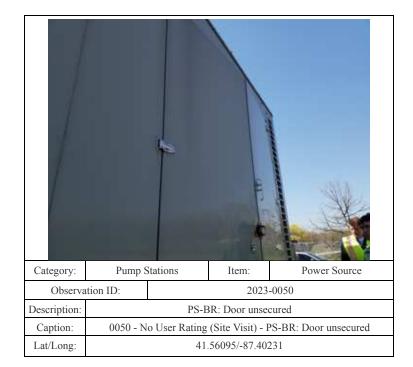

ical Trash |
|-----------------|-------------------------------------------------------------------|-----------|-------|----------------------|
| Observation ID: |                                                                   | 2023-0038 |       |                      |
| Description:    | PS-BR: Vegetation and debris located on intake trash rack         |           |       |                      |
| Caption:        | 0038 - No User Rating (Site Visit) - PS-BR: Vegetation and debris |           |       |                      |
|                 | located on intake trash rack                                      |           |       |                      |
| Lat/Long:       | 41.56099/-87.40211                                                |           |       |                      |









0020 - No User Rating (Site Visit) - PS-IW: Frayed ground wire

41.57296/-87.32154

Caption:

Lat/Long:





| Category:       | Pump Stations                                                       |           | Item: | Other Metallic Items |
|-----------------|---------------------------------------------------------------------|-----------|-------|----------------------|
| Observation ID: |                                                                     | 2023-0005 |       |                      |
| Description:    | PS-IW: Vegetation obstructions along bridge walkway                 |           |       |                      |
| Caption:        | 0005 - No User Rating (Site Visit) - PS-IW: Vegetation obstructions |           |       |                      |
|