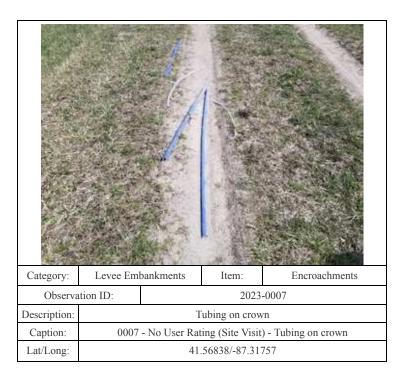

---------------------------------|-----------|-------|-----------------------------|
| Observation ID: |                                                                   | 2023-0475 |       |                             |
| Description:    | Phragmites within 15 ft of toe (both sides)                       |           |       | pe (both sides)             |
| Caption:        | 0475 - No User Rating (Site Visit) - Phragmites within 15 ft of t |           |       | agmites within 15 ft of toe |
|                 | (both sides)                                                      |           |       |                             |
| Lat/Long:       | 41.56597/-87.33908                                                |           |       | 908                         |







































| Category:       | Levee Embankments                                                                     |           | Item: | Encroachments |
|-----------------|---------------------------------------------------------------------------------------|-----------|-------|---------------|
| Observation ID: |                                                                                       | 2023-0120 |       |               |
| Description:    | Fence on landside (possibly not part of project)                                      |           |       |               |
| Caption:        | 0120 - No User Rating (Site Visit) - Fence on landside (possibly not part of project) |           |       |               |
|                 | part of project)