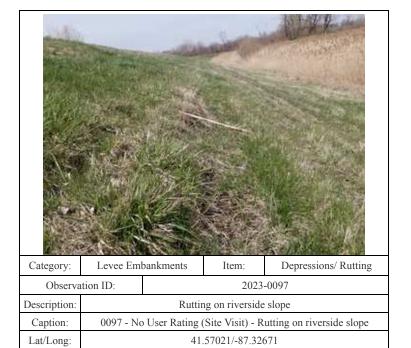

to end)

41.56853/-87.31526

| Category:    | Levee Embankments                                     |  | Item:     | Depressions/ Rutting  |
|--------------|-------------------------------------------------------|--|-----------|-----------------------|
| Observa      | ervation ID:                                          |  | 2023-0091 |                       |
| Description: | Rutting on crest                                      |  |           | it                    |
| Caption:     | 0091 - No User Rating (Site Visit) - Rutting on crest |  |           | t) - Rutting on crest |
| Lat/Long:    | 41.57000/-87.32671                                    |  |           |                       |