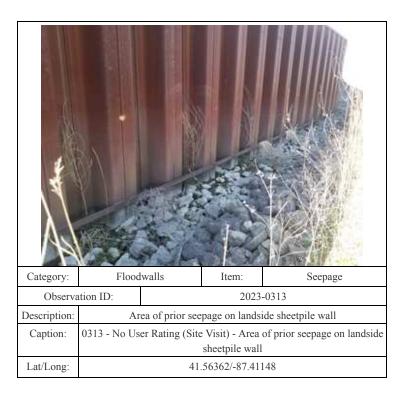

| Category:    | Levee Embankments                                                          |     | Item:         | Depressions/ Rutting |
|--------------|----------------------------------------------------------------------------|-----|---------------|----------------------|
| Observa      | Observation ID:                                                            |     | 2023-         | -0409                |
| Description: | Depression on riverside toe and slope                                      |     |               | oe and slope         |
| Caption:     | 0409 - No User Rating (Site Visit) - Depression on riverside toe and slope |     |               |                      |
| Lat/Long:    | 41.56565/-87.37783                                                         |     |               |                      |
| Law Long.    |                                                                            | 71. | .505051-01.51 | 103                  |