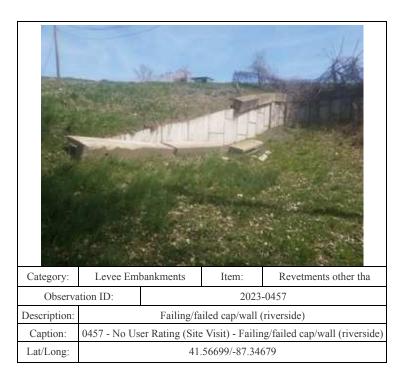

8                |
| Description: | Revetment on landside toe is failing |                                                                   |                | oe is failing        |
| Caption:     | 0228 - No                            | 0228 - No User Rating (Site Visit) - Revetment on landside toe is |                |                      |
|              |                                      |                                                                   | failing        |                      |
| Lat/Long:    |                                      | 41.                                                               | .56718/-87.340 | 677                  |



0234 - No User Rating (Site Visit) - Revetment on other side of road from failed revetment

41.56712/-87.34599

Caption:











0298 - No User Rating (Site Visit) - Small trees on riverside

41.56420/-87.41296

Caption:





Graffiti on landside floodwall face
0090 - No User Rating (Site Visit) - Graffiti on landside floodwall face

41.56072/-87.40592

Description:

Caption:

| Category: | Floodwalls | Item:                       | Encroachments        |
|-----------|------------|-----------------------------|----------------------|
| Category: |            |                             | Encroachments 3-0195 |
|           | ion ID:    |                             | 3-0195               |
| Observa   | ion ID:    | 2023<br>ence on landside fl | 3-0195               |















| Category:    | Floodwalls                    |                    | Item:           | Encroachments          |
|----------