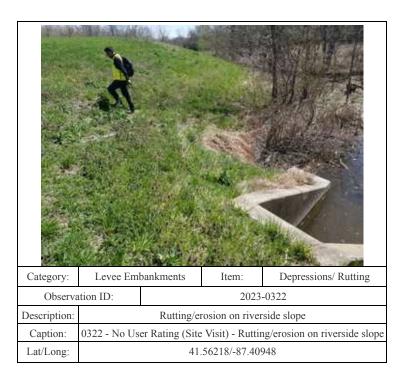

|
| Description: | Rutting on landside slope                                      |                   |            |                                                                                                                |
| Caption:     | 0279 - No User Rating (Site Visit) - Rutting on landside slope |                   |            |                                                                                                                |
| Lat/Long:    | 41.56689/-87.32769                                             |                   |            |                                                                                                                |



0319 - No User Rating (Site Visit) - Rutting on landside toe

41.56242/-87.40942

Caption: Lat/Long:







| Category:    | Levee Embankments          |               | Item:            | Depressions/ Rutting      |
|--------------|----------------------------|---------------|------------------|---------------------------|
| Observa      | ation ID:                  |               | 2023-            | -0340                     |
| Description: | Rutting on riverside slope |               |                  | slope                     |
| Caption:     | 0340 - No                  | User Rating ( | (Site Visit) - R | utting on riverside slope |
| Lat/Long:    | 41.56084/-87.40702         |               |                  |                           |









| Category:    | Levee Embankments                                                          |     | Item:         | Depressions/ Ru