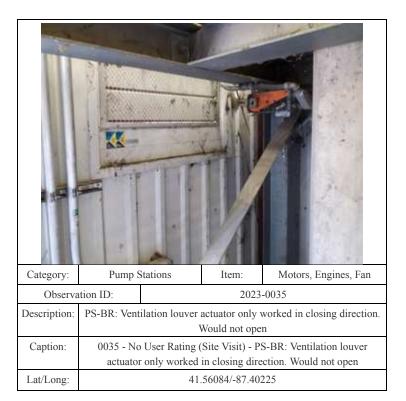

|           | Item: | Fencing and Gates |
|-----------------|--------------------------------------------------------------|-----------|-------|-------------------|
| Observation ID: |                                                              | 2023-0053 |       |                   |
| Description:    | PS-BR: Fence damaged at entrance.                            |           |       |                   |
| Caption:        | 0053 - No User Rating (Site Visit) - PS-BR: Fence damaged at |           |       |                   |
|                 | entrance.                                                    |           |       |                   |
| Lat/Long:       | 41.56088/-87.40290                                           |           |       |                   |









| Category:       | Pump Stations                                                     |           | Item: | Non-Mechanical Trash |
|-----------------|-------------------------------------------------------------------|-----------|-------|----------------------|
| Observation ID: |                                                                   | 2023-0038 |       |                      |
| Description:    | PS-BR: Vegetation and debris located on intake trash rack         |           |       |                      |
| Caption:        | 0038 - No User Rating (Site Visit) - PS-BR: Vegetation and debris |           |       |                      |
|                 | located on intake trash rack                                      |           |       |                      |
| Lat/Long