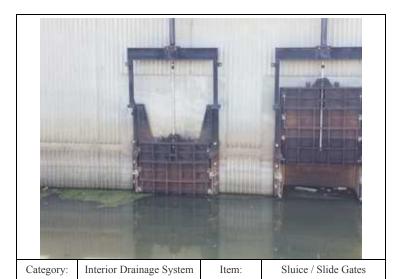

|               |                         |
| Lat/Long:    |                                       | 41.56698/-87.35761                                                  |               |                         |



| Category:    | Interior Drai | nage System   | Item:            | Sluice / Slide Gates     |
|--------------|---------------|---------------|------------------|--------------------------|
| Observa      | ation ID:     |               | 2023-0116        |                          |
| Description: |               | GN-10         | )B: Trash in ga  | atewell                  |
| Caption:     | 0116 - No     | User Rating ( | Site Visit) - Gl | N-10B: Trash in gatewell |
| Lat/Long:    |               | 41.           | .56698/-87.35′   | 761                      |



2023-0119

GN-10A: Gate fully closed. Gate was very squeaky and skipping

0119 - No User Rating (Site Visit) - GN-10A: Gate fully closed. Gate

was very squeaky and skipping

41.56706/-87.35754

Observation ID:

Description:

Caption:



| Category:    | Interior Drai | nage System   | Item:            | Sluice / Slide Gates     |
|--------------|---------------|---------------|------------------|--------------------------|
| Observa      | ntion ID:     |               | 2023-0122        |                          |
| Description: |               | GN-10         | A: Trash in ga   | atewell                  |
| Caption:     | 0122 - No     | User Rating ( | Site Visit) - Gl | N-10A: Trash in gatewell |
| Lat/Long:    |               | 41            | .56705/-87.35′   | 755