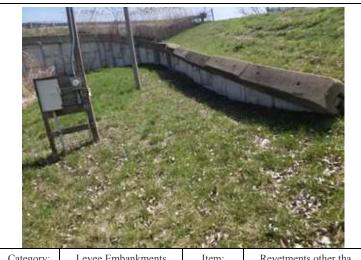

Caption:

| Category:    | Levee Embankments                    |                                                                   | Item:          | Revetments other tha |
|--------------|--------------------------------------|-------------------------------------------------------------------|----------------|----------------------|
| Observa      | Observation ID:                      |                                                                   | 2023           | -0228                |
| Description: | Revetment on landside toe is failing |                                                                   |                | oe is failing        |
| Caption:     | 0228 - No                            | 0228 - No User Rating (Site Visit) - Revetment on landside toe is |                |                      |
|              |                                      |                                                                   | failing        |                      |
| Lat/Long:    |                                      | 41.                                                               | .56718/-87.340 | 677                  |