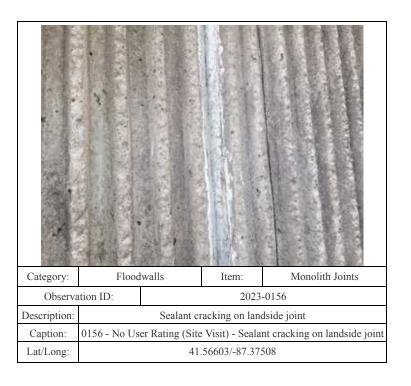

|     | Item:          | Tilting, Sliding or |
|--------------|--------------------------------------------------------------------------------|-----|----------------|---------------------|
| Observa      | rvation ID:                                                                    |     | 2023           | -0301               |
| Description: | Alignment of cap is crooked by Colfax St.                                      |     |                | l by Colfax St.     |
| Caption:     | 0301 - No User Rating (Site Visit) - Alignment of cap is crooked by Colfax St. |     |                |                     |
| Lat/Long:    |                                                                                | 41. | .56415/-87.412 | 283                 |













| Category:    | Interior Drainage System                         |                                                                    | Item:         | Vegetation and Obstr |
|--------------|--------------------------------------------------|--------------------------------------------------------------------|---------------|----------------------|
| Observa      | ervation ID:                                     |                                                                    | 2023          | -0066                |
| Description: | GN-19: Vegetation encroaching on whole structure |                                                                    |               |                      |
| Caption:     | 0066 - No U                                      | 0066 - No User Rating