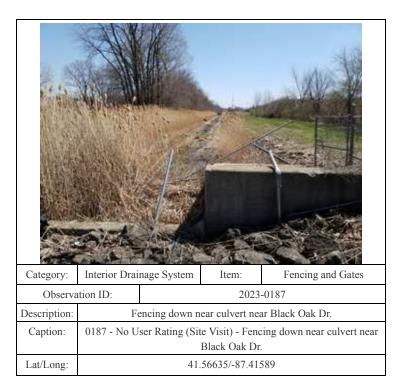

|           |                 |                      |



41.56950/-87.32670



| Category:    | Interior Drainage System                             |  | Item:     | Encroachments |
|--------------|------------------------------------------------------|--|-----------|---------------|
| Observa      | ervation ID:                                         |  | 2023-0385 |               |
| Description: | Debris in ditch                                      |  |           | 1             |
| Caption:     | 0385 - No User Rating (Site Visit) - Debris in ditch |  |           |               |
| Lat/Long:    | 41.56255/-87.39338                                   |  |           |               |



0394 - No User Rating (Site Visit) - Debris in ditch

41.56293/-87.38618

Caption: Lat/Long:







| Category:    | Interior Drainage System                                             |  | Item:     | Concrete Surfaces (S |
|--------------|----------------------------------------------------------------------|--|-----------|----------------------|
| Observa      | Observation ID:                                                      |  | 2023-0033 |                      |
| Description: | GN-14: Delamination of concrete                                      |  |           | f concrete           |
| Caption:     | 0033 - No User Rating (Site Visit) - GN-14: Delamination of concrete |  |           |                      |
| Lat/Long:    | 41.56950/-87.32676                                                   |  |           |                      |





| Category:       | Interior Draina