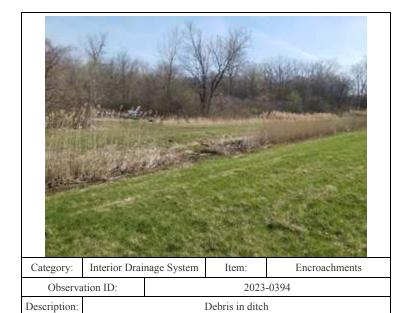

|                 | Category:    | Interior Drainage System                                             |  | Item:           | Vegetation and Obstr      |
|-----------------|--------------|----------------------------------------------------------------------|--|-----------------|---------------------------|
| Observation ID: |              | 2023-0406                                                            |  |                 |                           |
|                 | Description: | Vegetation in marsh area                                             |  | ditch ends) clo | ose to the embankment toe |
|                 | Caption:     | 0406 - No User Rating (Site Visit) - Vegetation in marsh area (ditch |  |                 |                           |
|                 |              | ends) close to the embankment toe                                    |  |                 |                           |
|                 | Lat/Long:    | 41.56383/-87.38232                                                   |  |                 |                           |