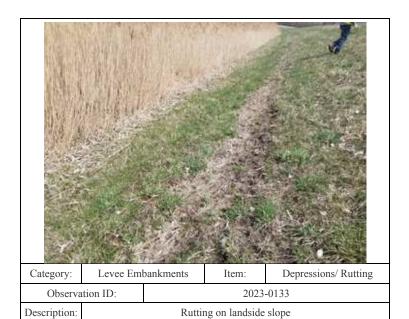

Rutting along embankment ramp

0114 - No User Rating (Site Visit) - Rutting along embankment ramp

41.56077/-87.40280

Description:

Caption:

0133 - No User Rating (Site Visit) - Rutting on landside slope

41.57290/-87.32430