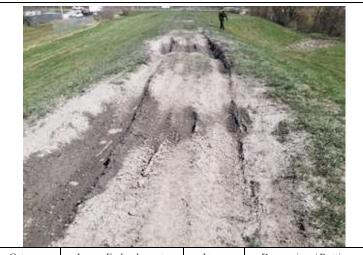

| Category:    | Levee Embankments                                                                |  | Item:     | Depressions/ Rutting        |
|--------------|----------------------------------------------------------------------------------|--|-----------|-----------------------------|
| Observa      | vation ID:                                                                       |  | 2023-0105 |                             |
| Description: | Deep ruts along levee crest west of Burr St.                                     |  |           | vest of Burr St.            |
| Caption:     | 0105 - No User Rating (Site Visit) - Deep ruts along levee crest wes of Burr St. |  |           | ruts along levee crest west |
| Lat/Long:    | 41.56086/-87.40492                                                               |  |           |                             |

| Category:    | Levee Embankments                                   |                | Item:           | Depressions/ Rutting |
|--------------|-----------------------------------------------------|----------------|-----------------|----------------------|
| Observa      | servation ID:                                       |                | 2023-0105       |                      |
| Description: |                                                     | Deep ruts alon | g levee crest v | vest of Burr St.     |
| Caption:     | 0105 - No User Rating (Site Visit) - Repaired ruts. |                |                 | it) - Repaired ruts. |
| Lat/Long:    | 41.56086/-87.40492                                  |                |                 | 192                  |