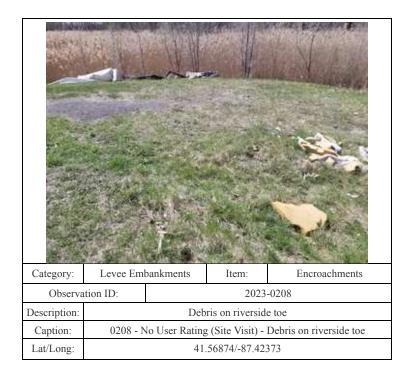

|
| Description:    | Fence on landside (possibly not part of project)                                      |           |       |               |
| Caption:        | 0120 - No User Rating (Site Visit) - Fence on landside (possibly not part of project) |           |       |               |
|                 | part of project)                                                                      |           |       |               |
| Lat/Long:       | 41.56104/-87.40339                                                                    |           |       |               |

















0192 - No User Rating (Site Visit) - Fallen tree on riverside toe

41.56721/-87.35823

Caption:





0199 - No User Rating (Site Visit) - Tree debris along riverside toe

41.56929/-87.42374

Caption:





0217 - No User Rating (Site Visit) - Poly tanks on riverside slope

41.56855/-87.42174

Caption:





























41.56696/-87.37479





0433 - No User Rating (Site Visit) - Sagging power line on landside

41.56918/-87.36343

Caption:





Downed tree on riverside toe

0472 - No User Rating (Site Visit) - Downed tree on riverside toe 41.56680/-87.34051

Description:

Caption:

| Cotocovii    | Levee Em                                                                                      | hallmants | Itam: | Engraphment   |
|--------------|-----------------------------------------------------------------------------------------------|-----------|-------|---------------|
| Category:    | Levee Em