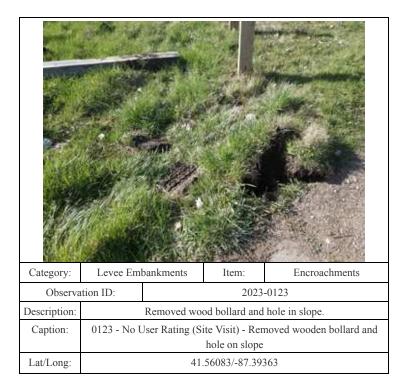

| Category:       | Levee Embankments                                                                     |           | Item: | Encroachments |
|-----------------|---------------------------------------------------------------------------------------|-----------|-------|---------------|
| Observation ID: |                                                                                       | 2023-0120 |       |               |
| Description:    | Fence on landside (possibly not part of project)                                      |           |       |               |
| Caption:        | 0120 - No User Rating (Site Visit) - Fence on landside (possibly not part of project) |           |       |               |
|                 | part of project)                                                                      |           |       |               |
| Lat/Long:       | 41.56104/-87.40339                                                                    |           |       |               |