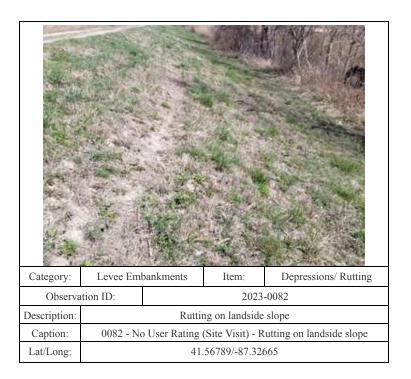

| Category:    | Levee Embankments                                                          |     | Item:         | Depressions/ Rutting |
|--------------|----------------------------------------------------------------------------|-----|---------------|----------------------|
| Observa      | Observation ID:                                                            |     | 2023-         | -0409                |
| Description: | Depression on riverside toe and slope                                      |     |               | oe and slope         |
| Caption:     | 0409 - No User Rating (Site Visit) - Depression on riverside toe and slope |     |               |                      |
| Lat/Long:    | 41.56565/-87.37783                                                         |     |               |                      |
| Law Long.    |                                                                            | 71. | .505051-01.51 | 103                  |