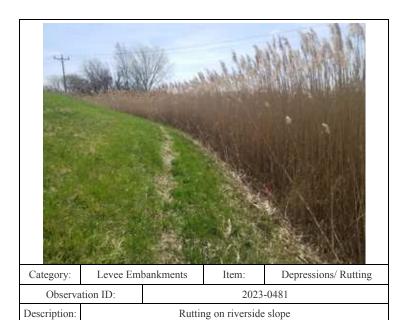

41.56684/-87.34262

0481 - No User Rating (Site Visit) - Rutting on riverside slope

41.56560/-87.33844

Description:

Caption:

0172 - No User Rating (Site Visit) - Animal burrow >4 ft deep on

landside toe

41.56693/-87.32191