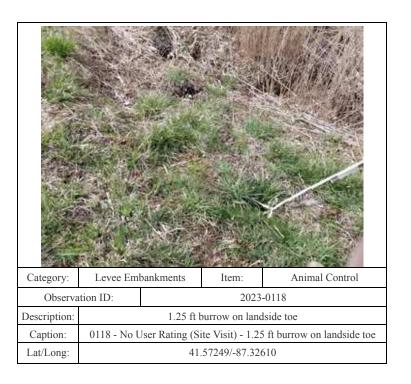

embankment/animal burrows on landside toe

41.56722/-87.34900

| Category:       | Levee Embankments                                                       |           | Item: | Unwanted Vegetation |
|-----------------|-------------------------------------------------------------------------|-----------|-------|---------------------|
| Observation ID: |                                                                         | 2023-0463 |       |                     |
| Description:    | Trees/tall vegetation within 15 ft of riverside toe                     |           |       |                     |
| Caption:        | 0463 - No User Rating (Site Visit) - Trees/tall vegetation within 15 ft |           |       |                     |
|                 | of riverside toe                                                        |           |       |                     |
| Lat/Long:       | 41.56701/-87.34522                                                      |           |       |                     |