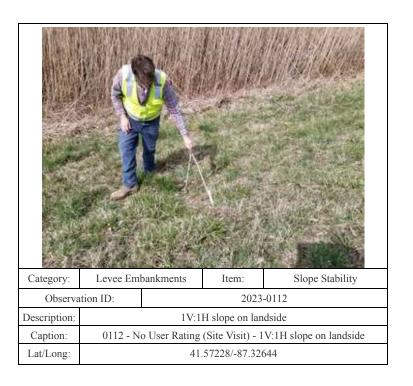

-----------------------------------------|--|-------|----------------------------|
| Observa      | ration ID:                                                        |  | 2023  | -0493                      |
| Description: | Downed tree on riverside toe                                      |  |       | side toe                   |
| Caption:     | 0493 - No User Rating (Site Visit) - Downed tree on riverside toe |  |       | wned tree on riverside toe |
| Lat/Long:    | 41.56677/-87.33284                                                |  |       |                            |



0496 - No User Rating (Site Visit) - Power pole encroachment on

riverside toe

41.56680/-87.33207

Caption:



0502 - No User Rating (Site Visit) - Low tree limbs on riverside toe

41.56670/-87.32941

Caption:

















| Category:    | Levee Embankments                                          |  | Item:     | Settlement            |
|--------------|------------------------------------------------------------|--|-----------|-----------------------|
| Observa      | Observation ID:                                            |  | 2023-0073 |                       |
| Description: | Possible dip in crown                                      |  |           | own                   |
| Caption:     | 0073 - No User Rating (Site Visit) - Possible dip in crown |  |           | Possible dip in crown |
| Lat/Long:    | 41.56792/-87.32581                                         |  |           |                       |



0132 - No User Rating (Site Visit) - Typical good condition of levee

slopes and