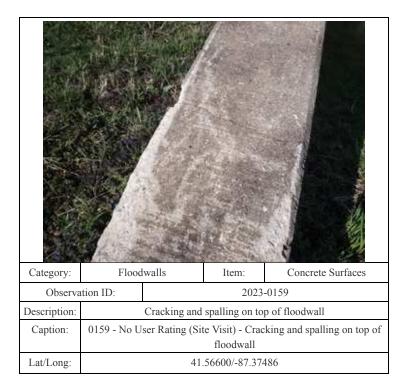

| Category:    | Floodwalls                                                         |           | Item:          | Concrete Surfaces |
|--------------|--------------------------------------------------------------------|-----------|----------------|-------------------|
| Observa      | Observation ID:                                                    |           | 2023-          | -0355             |
| Description: | Concrete scouring/spalling on riverside                            |           |                | on riverside      |
| Caption:     | 0355 - No User Rating (Site Visit) - Concrete scouring/spalling on |           |                |                   |
|              |                                                                    | riverside |                |                   |
| Lat/Long:    |                                                                    | 41        | .56078/-87.402 | 291               |