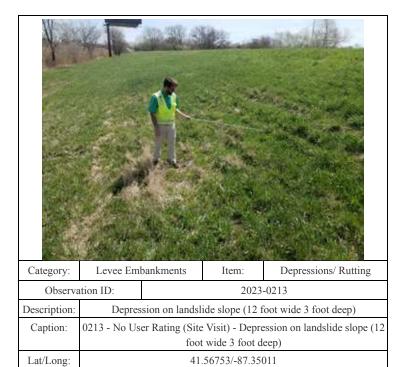

Caption:

Rutting on riverside slope

0189 - No User Rating (Site Visit) - Rutting on riverside slope

41.56873/-87.36021

Description:

Caption: Lat/Long:

| Category:    | Levee Eml                                               | bankments | Item: | Depressions/ Rutting |  |
|--------------|---------------------------------------------------------|-----------|-------|----------------------|--|
| Observa      | ation ID: 2023-0211                                     |           |       |                      |  |
| Description: | Major rut in crown                                      |           |       |                      |  |
| Caption:     | 0211 - No User Rating (Site Visit) - Major rut in crown |           |       |                      |  |
| Lat/Long:    | 41.56868/-87.42373                                      |           |       |                      |  |

| Category:    | Levee Embankments                                  |  | Item:     | Depressions/ Rutting |
|--------------|----------------------------------------------------|--|-----------|----------------------|
| Observa      | ation ID:                                          |  | 2023-0211 |                      |
| Description: | Major rut in crown                                 |  |           | wn                   |
| Caption:     | 0211 - No User Rating (Site Visit) - Repaired rut. |  |           | sit) - Repaired rut. |
| Lat/Long:    | 41.56868/-87.42373                                 |  |           |                      |