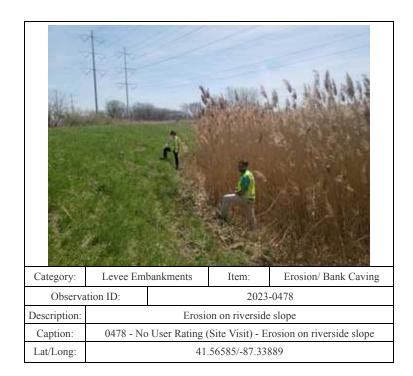

| Category:       | Levee Embankments                                                 |           | Item: | Unwanted Vegetation         |
|-----------------|-------------------------------------------------------------------|-----------|-------|-----------------------------|
| Observation ID: |                                                                   | 2023-0475 |       |                             |
| Description:    | Phragmites within 15 ft of toe (both sides)                       |           |       | pe (both sides)             |
| Caption:        | 0475 - No User Rating (Site Visit) - Phragmites within 15 ft of t |           |       | agmites within 15 ft of toe |
|                 | (both sides)                                                      |           |       |                             |
| Lat/Long:       | 41.56597/-87.33908                                                |           |       | 908                         |