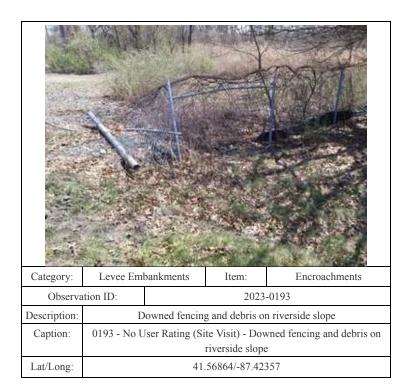

| 2023-0120 |       |               |
| Description:    | Fence on landside (possibly not part of project)                                      |           |       |               |
| Caption:        | 0120 - No User Rating (Site Visit) - Fence on landside (possibly not part of project) |           |       |               |
|                 | part of project)                                                                      |           |       |               |
| Lat/Long:       | 41.56104/-87.40339                                                                    |           |       |               |

















0192 - No User Rating (Site Visit) - Fallen tree on riverside toe

41.56721/-87.35823

Caption:





0199 - No User Rating (Site Visit) - Tree debris along riverside toe

41.56929/-87.42374

Caption:





0217 - No User Rating (Site Visit) - Poly tanks on riverside slope

41.56855/-87.42174

Caption:





























41.56696/-87.37479





0433 - No User Rating (Site Visit) - Sagging power line on landside

41.56918/-87.36343

Caption:





Downed tree on riverside toe

0472 - No User Rating (Site Visit) - Downed tree on riverside toe 41.56680/-87.34051

Description:

Caption:

| Cotocovii    | Levee Em                                                                                      | hallmants | Itam: | Engraphment   |
|--------------|-----------------------------------------------------------------------------------------------|-----------|-------|---------------|
|