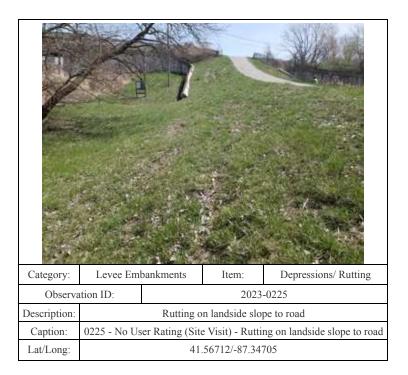

| Category:    | Levee Embankments                                             |  | Item:     | Depressions/ Rutting    |
|--------------|---------------------------------------------------------------|--|-----------|-------------------------|
| Observa      | rvation ID:                                                   |  | 2023-0108 |                         |
| Description: | Rutting along levee ramp                                      |  |           | ramp                    |
| Caption:     | 0108 - No User Rating (Site Visit) - Rutting along levee ramp |  |           | utting along levee ramp |
| Lat/Long:    | 41.56092/-87.40474                                            |  |           |                         |