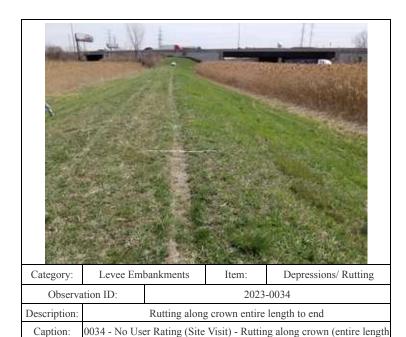

to end)

41.56853/-87.31526

| Category:    | Levee Embankments                                     |  | Item:     | Depressions/ Rutting  |
|--------------|-------------------------------------------------------|--|-----------|-----------------------|
| Observa      | ervation ID:                                          |  | 2023-0091 |                       |
| Description: | Rutting on crest                                      |  |           | it                    |
| Caption:     | 0091 - No User Rating (Site Visit) - Rutting on crest |  |           | t) - Rutting on crest |
| Lat/Long:    | 41.57000/-87.32671                                    |  |           |                       |