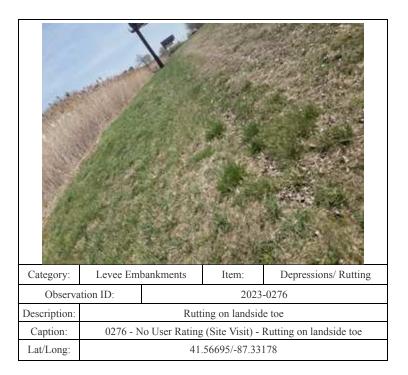

0319 - No User Rating (Site Visit) - Rutting on landside toe

41.56242/-87.40942

Caption: Lat/Long:

| Category:    | Levee Embankments          |               | Item:            | Depressions/ Rutting      |
|--------------|----------------------------|---------------|------------------|---------------------------|
| Observa      | ation ID:                  |               | 2023-            | -0340                     |
| Description: | Rutting on riverside slope |               |                  | slope                     |
| Caption:     | 0340 - No                  | User Rating ( | (Site Visit) - R | utting on riverside slope |
| Lat/Long:    | 41.56084/-87.40702         |               |                  |                           |