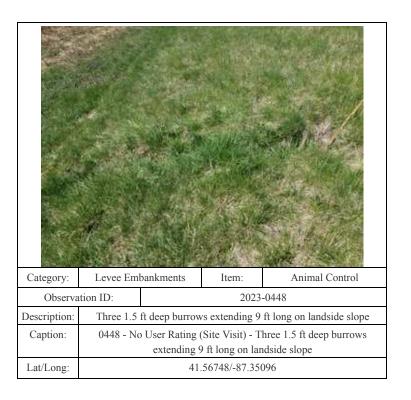

oe and slope                                      |     |               | oe and slope         |
| Caption:     | 0409 - No User Rating (Site Visit) - Depression on riverside toe and slope |     |               |                      |
| Lat/Long:    | 41.56565/-87.37783                                                         |     |               |                      |
| Law Long.    |                                                                            | 71. | .505051-01.51 | 103                  |



41.56684/-87.34262



0481 - No User Rating (Site Visit) - Rutting on riverside slope

41.56560/-87.33844

Description:

Caption:





















0172 - No User Rating (Site Visit) - Animal burrow >4 ft deep on

landside toe

41.56693/-87.32191

Caption:

































| Category:    | Levee Embankments                    |                                                                   | Item:          | Revetments other tha |
|--------------|--------------------------------------|-------------------------------------------------------------------|----------------|----------------------|
| Observa      | Observation ID:                      |                                                                   | 2023           | -0228                |
| Description: | Revetment on landside toe is failing |                                                                   |                | oe is failing        |
| Caption:     | 0228 - No                            | 0228 - No User Rating (Site Visit) - Revetment on landside toe is |