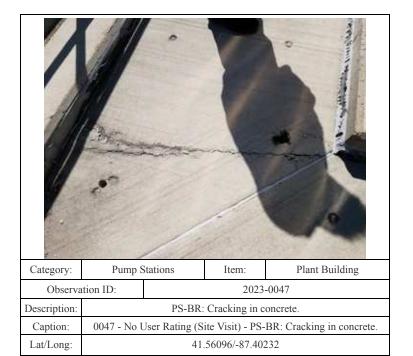

Item: | Plant Building |
|-----------------|-----------------------------------------------------------------------|-----------|-------|----------------|
| Observation ID: |                                                                       | 2023-0044 |       |                |
| Description:    | PS-BR: Settlement on generator pad.                                   |           |       |                |
| Caption:        | 0044_3 - No User Rating (Site Visit) - PS-BR: Settlement on generator |           |       |                |
|                 | pad.                                                                  |           |       |                |
| Lat/Long:       | 41.56095/-87.40231                                                    |           |       |                |





Description:

Caption:

Lat/Long:

PS-IW: Vegetation growing along fencing

0002 - No User Rating (Site Visit) - PS-IW: Vegetation growing along

fencing

41.57301/-87.32154

|           |           | 1        |                          |                   |
|-----------|-----------|----------|--------------------------|-------------------|
| Category: | Pump S    | Stations | Item:                    | Fencing and Gates |
|           | Pump S    | Stations | Item: 2023-              |                   |
|           |           |          | l l                      | -0023             |
| Observa   | ation ID: | PS-IW:   | 2023-<br>Bonding wire of | -0023             |



| Category:       | Pump Stations                                                |           | Item: | Fencing and