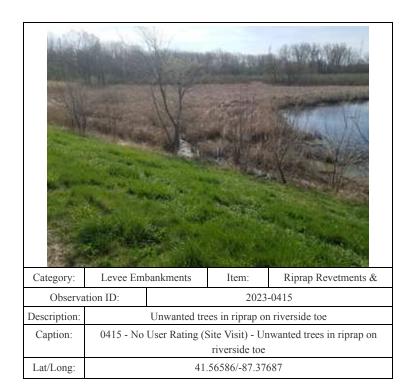

slope                                      |     |               | oe and slope         |
| Caption:     | 0409 - No User Rating (Site Visit) - Depression on riverside toe and slope |     |               |                      |
| Lat/Long:    | 41.56565/-87.37783                                                         |     |               |                      |
| Law Long.    |                                                                            | 71. | .505051-01.51 | 103                  |



41.56684/-87.34262



0481 - No User Rating (Site Visit) - Rutting on riverside slope

41.56560/-87.33844

Description:

Caption:





















0172 - No User Rating (Site Visit) - Animal burrow >4 ft deep on

landside toe

41.56693/-87.32191

Caption:

































| Category:    | Levee Embankments                    |                                                                   | Item:          | Revetments other tha |
|--------------|--------------------------------------|-------------------------------------------------------------------|----------------|----------------------|
| Observa      | Observation ID:                      |                                                                   | 2023           | -0228                |
| Description: | Revetment on landside toe is failing |                                                                   |                | oe is failing        |
| Caption:     | 0228 - No                            | 0228 - No User Rating (Site Visit) - Revetment on landside toe is |                |