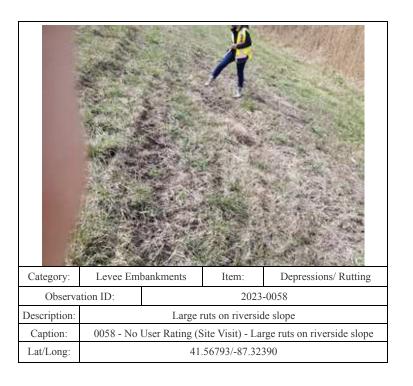

| 100          |                                                                | The second second | The second | STEEL ST |
|--------------|----------------------------------------------------------------|-------------------|------------|----------------------------------------------------------------------------------------------------------------|
| Category:    | Levee Embankments                                              |                   | Item:      | Depressions/ Rutting                                                                                           |
| Observa      | ation ID:                                                      |                   | 2023-      | -0279                                                                                                          |
| Description: | Rutting on landside slope                                      |                   |            |                                                                                                                |
| Caption:     | 0279 - No User Rating (Site Visit) - Rutting on landside slope |                   |            |                                                                                                                |
| Lat/Long:    | 41.56689/-87.32769                                             |                   |            |                                                                                                                |