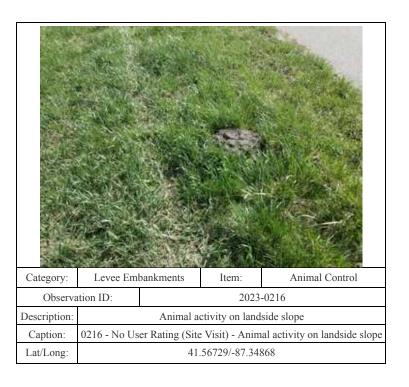

ssion on riverside toe and slope                                      |     |               | oe and slope         |
| Caption:     | 0409 - No User Rating (Site Visit) - Depression on riverside toe and slope |     |               |                      |
| Lat/Long:    | 41.56565/-87.37783                                                         |     |               |                      |
| Law Long.    |                                                                            | 71. | .505051-01.51 | 103                  |



41.56684/-87.34262



0481 - No User Rating (Site Visit) - Rutting on riverside slope

41.56560/-87.33844

Description:

Caption:





















0172 - No User Rating (Site Visit) - Animal burrow >4 ft deep on

landside toe

41.56693/-87.32191

Caption:

































| Category:    | Levee Embankments                    |                                                                   | Item:          | Revetments other tha |
|--------------|--------------------------------------|-------------------------------------------------------------------|----------------|----------------------|
| Observa      | Observation ID:                      |                                                                   | 2023           | -0228                |
| Description: | Revetment on landside toe is failing |                                                                   |                | oe is failing        |
| Caption:     | 0228 - No                            | 0228 - No User Rating (Site Visit) - Revetment on landside