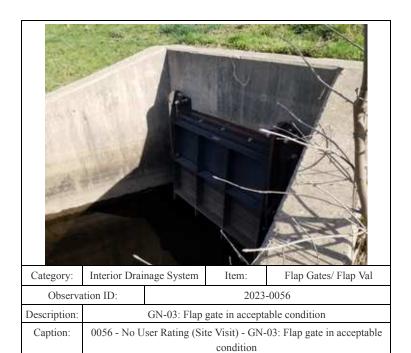

|
| Caption:     | 0137 - No U   | ser Rating (Sit | e Visit) - GN- | 11: Gate opened and closed |
| Lat/Long:    |               | 41.             | .56720/-87.354 | 465                        |



| Category:    | Interior Drai | nage System    | Item:           | Flap Gates/ Flap Val       |
|--------------|---------------|----------------|-----------------|----------------------------|
| Observa      | tion ID:      |                | 2023-           | -0039                      |
| Description: |               | GN-18:         | Flap gates stu  | ck open                    |
| Caption:     | 0039 - No U   | Jser Rating (S | ite Visit) - GN | -18: Flap gates stuck open |
| Lat/Long:    |               | 41.            | 56903/-87.326   | 573                        |



41.56501/-87.41529





| Category:    | Interior Drai | nage System      | Item:          | Flap Gates/ Flap Val            |
|--------------|---------------|------------------|----------------|---------------------------------|
| Observa      | ntion ID:     |                  | 2023           | -0077                           |
| Description: | GN-08A-C: V   | Vegetation/Sed   | iment obstruct | tions at all 3 flap gates. Flap |
|              |               | gates            | won't properly | drain drain                     |
| Caption:     |               |                  |                | 8A-C: Vegetation/Sediment       |
|              | obstructio    | ns at all 3 flap | gates. Flap ga | ates won't properly drain       |
| Lat/Long:    |               | 41.              | .