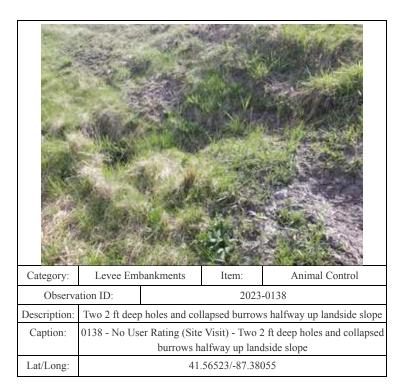

|     | 2023-         | -0409                |
| Description: | Depression on riverside toe and slope                                      |     |               | oe and slope         |
| Caption:     | 0409 - No User Rating (Site Visit) - Depression on riverside toe and slope |     |               |                      |
| Lat/Long:    | 41.56565/-87.37783                                                         |     |               |                      |
| Law Long.    |                                                                            | 71. | .505051-01.51 | 103                  |



41.56684/-87.34262



0481 - No User Rating (Site Visit) - Rutting on riverside slope

41.56560/-87.33844

Description:

Caption:





















0172 - No User Rating (Site Visit) - Animal burrow >4 ft deep on

landside toe

41.56693/-87.32191

Caption:

































| Category:    | Levee Embankments                    |                                                                   | Item:          | Revetments other tha |
|--------------|--------------------------------------|-------------------------------------------------------------------|----------------|----------------------|
| Observa      | Observation ID:                      |                                                                   | 2023           | -0228                |
| Description: | Revetment on landside toe is failing |                                                                   |                | oe is failing