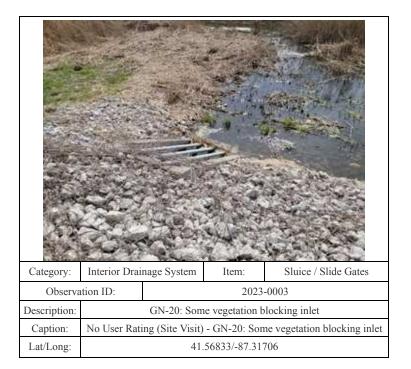

|                      |





| Category:       | Interior Drainage System                                    |           | Item: | Culverts/ Discharge    |
|-----------------|-------------------------------------------------------------|-----------|-------|------------------------|
| Observation ID: |                                                             | 2023-0163 |       |                        |
| Description:    | Debris near pipe inlet. Sponsor removed debris.             |           |       | removed debris.        |
| Caption:        | 0163 - No User Rating (Site Visit) - Debris near pipe inlet |           |       | Debris near pipe inlet |
| Lat/Long:       | 41.56663/-87.32503                                          |           |       |                        |









| Category:    | Interior Drainage System                                           |  | Item:     | Sluice / Slide Gates       |
|--------------|--------------------------------------------------------------------|--|-----------|----------------------------|
| Observa      | ation ID:                                                          |  | 2023-0012 |                            |
| Description: | GN-15: Gate opened and closed                                      |  |           | nd closed                  |
| Caption:     | 0012 - No User Rating (Site Visit) - GN-15: Gate opened and closed |  |           | 15: Gate opened and closed |
| Lat/Long:    | 41.56683/-87.32549                                                 |  |           |                            |



| Categor