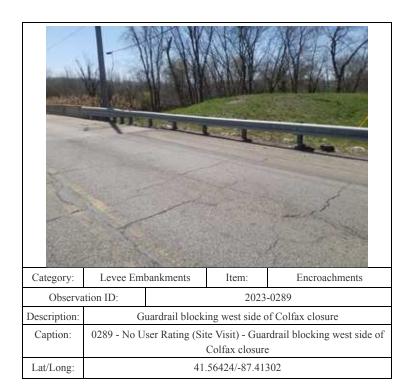

Graffiti on riverside floodwall

0349 - No User Rating (Site Visit) - Graffiti on riverside floodwall 41.56089/-87.40557

Description:

Caption:

| The second second second second |                                                |                                                                      |                |                      |
|---------------------------------|------------------------------------------------|----------------------------------------------------------------------|----------------|----------------------|
| Category:                       | Floodwalls                                     |                                                                      | Item:          | Closure Structures ( |
| Observa                         | bservation ID:                                 |                                                                      | 2023-0292      |                      |
| Description:                    | Guardrail blocking east side of Colfax closure |                                                                      |                | f Colfax closure     |
| Caption:                        | 0292 - No U                                    | 0292 - No User Rating (Site Visit) - Guardrail blocking east side of |                |                      |
|                                 |                                                |                                                                      | Colfax closure | )                    |
| Lat/Long:                       |                                                | 41.                                                                  | .56421/-87.413 | 307                  |