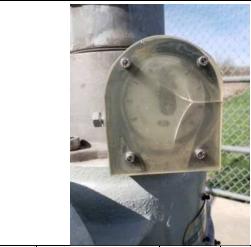

ge System                                             |  | Item:     | Sluice / Slide Gates |
| Observa      | vation ID:                                                           |  | 2023-0071 |                      |
| Description: | GN-08B: Cannot see if gate is fully open but can assume based off    |  |           |                      |
|              | shaft. Gauge is not operable                                         |  |           |                      |
| Caption:     | 0071_1 - No User Rating (Site Visit) - GN-08B: Gauge is not operable |  |           |                      |
| Lat/Long:    | 41.56587/-87.37690                                                   |  |           |                      |



Lat/Long:

fully open but can assume based off shaft 41.56587/-87.37690



|              | 0.000                                                                |  |           |                            |
|--------------|----------------------------------------------------------------------|--|-----------|----------------------------|
| Category:    | Interior Drainage System                                             |  | Item:     | Sluice / Slide Gates       |
| Observa      | ervation ID:                                                         |  | 2023-0074 |                            |
| Description: | GN-08C: Cannot see if gate is fully open but can assume based off    |  |           | n but can assume based off |
|              | shaft. Gauge is not operable                                         |  |           |                            |
| Capt