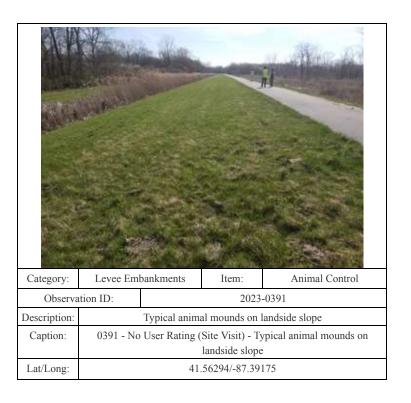

0132 - No User Rating (Site Visit) - Typical good condition of levee

slopes and crest

41.56291/-87.39215

Caption:

| Category:       | Levee Embankments                                                                        |           | Item: | Settlement           |
|-----------------|------------------------------------------------------------------------------------------|-----------|-------|----------------------|
| Observation ID: |                                                                                          | 2023-0244 |       |                      |
| Description:    | Settlement of crown in road (towards left of p                                           |           |       | vards left of photo) |
| Caption:        | 0244 - No User Rating (Site Visit) - Settlement of crown in road (towards left of photo) |           |       |                      |
| Lat/Long:       | 41.56710/-87.41939                                                                       |           |       |                      |