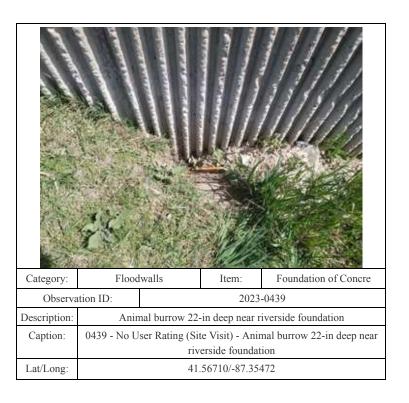

embankment/animal burrows on landside toe

41.56722/-87.34900

| Category:       | Levee Embankments                                                       |           | Item: | Unwanted Vegetation |
|-----------------|-------------------------------------------------------------------------|-----------|-------|---------------------|
| Observation ID: |                                                                         | 2023-0463 |       |                     |
| Description:    | Trees/tall vegetation within 15 ft of riverside toe                     |           |       |                     |
| Caption:        | 0463 - No User Rating (Site Visit) - Trees/tall vegetation within 15 ft |           |       |                     |
|                 | of riverside toe                                                        |           |       |                     |
| Lat/Long:       | 41.56701/-87.34522                                                      |           |       |                     |