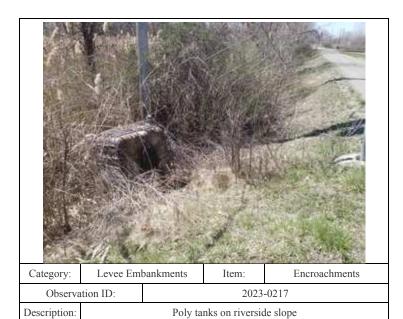

0192 - No User Rating (Site Visit) - Fallen tree on riverside toe

41.56721/-87.35823

Caption:

0199 - No User Rating (Site Visit) - Tree debris along riverside toe

41.56929/-87.42374

Caption:

0217 - No User Rating (Site Visit) - Poly tanks on riverside slope