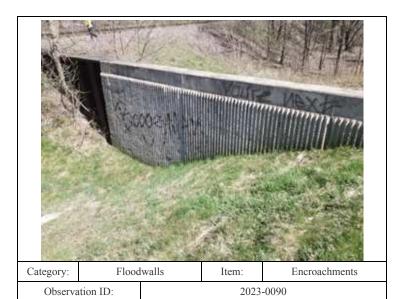

Graffiti on landside floodwall face
0090 - No User Rating (Site Visit) - Graffiti on landside floodwall face

41.56072/-87.40592

Description:

Caption:

| Category: | Floodwalls | Item:                       | Encroachments        |
|-----------|------------|-----------------------------|----------------------|
| Category: |            |                             | Encroachments 3-0195 |
|           | ion ID:    |                             | 3-0195               |
| Observa   | ion ID:    | 2023<br>ence on landside fl | 3-0195               |