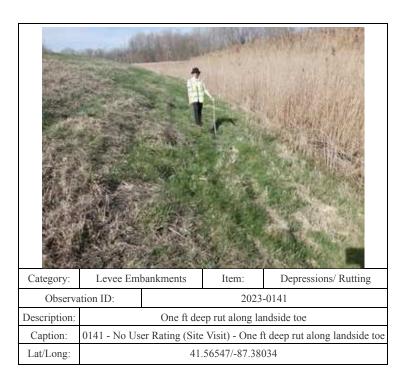

-----------------|--|-----------|-------------------------|
| Observa      | rvation ID:                                                   |  | 2023-0108 |                         |
| Description: | Rutting along levee ramp                                      |  |           | ramp                    |
| Caption:     | 0108 - No User Rating (Site Visit) - Rutting along levee ramp |  |           | utting along levee ramp |
| Lat/Long:    | 41.56092/-87.40474                                            |  |           |                         |





Rutting along embankment ramp

0114 - No User Rating (Site Visit) - Rutting along embankment ramp

41.56077/-87.40280

Description:

Caption:









0133 - No User Rating (Site Visit) - Rutting on landside slope

41.57290/-87.32430

Caption:





















Rutting on riverside slope

0189 - No User Rating (Site Visit) - Rutting on riverside slope

41.56873/-87.36021

Description:

Caption: Lat/Long:

| Category:    | Levee Eml                                               | bankments | Item: | Depressions/ Rutting |  |
|--------------|---------------------------------------------------------|-----------|-------|----------------------|--|
| Observa      | ation ID: 2023-0211                                     |           |       |                      |  |
| Description: | Major rut in crown                                      |           |       |                      |  |
| Caption:     | 0211 - No User Rating (Site Visit) - Major rut in crown |           |       |                      |  |
| Lat/Long:    | 41.56868/-87.