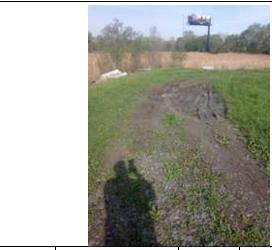

| Category:    | Levee Embankments                                                                |  | Item:     | Depressions/ Rutting        |
|--------------|----------------------------------------------------------------------------------|--|-----------|-----------------------------|
| Observa      | vation ID:                                                                       |  | 2023-0105 |                             |
| Description: | Deep ruts along levee crest west of Burr St.                                     |  |           | vest of Burr St.            |
| Caption:     | 0105 - No User Rating (Site Visit) - Deep ruts along levee crest wes of Burr St. |  |           | ruts along levee crest west |
| Lat/Long:    | 41.56086/-87.40492                                                               |  |           |                             |

| Category:    | Levee Embankments                                   |                | Item:           | Depressions/ Rutting |
|--------------|-----------------------------------------------------|----------------|-----------------|----------------------|
| Observa      | servation ID:                                       |                | 2023-0105       |                      |
| Description: |                                                     | Deep ruts alon | g levee crest v | vest of Burr St.     |
| Caption:     | 0105 - No User Rating (Site Visit) - Repaired ruts. |                |                 | it) - Repaired ruts. |
| Lat/Long:    | 41.56086/-87.40492                                  |                |                 | 192                  |