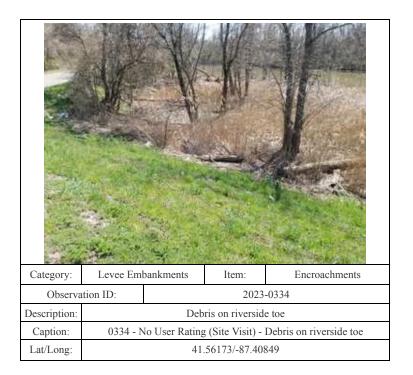

|       |               |
| Caption:        | 0120 - No User Rating (Site Visit) - Fence on landside (possibly not part of project) |           |       |               |
|                 | part of project)                                                                      |           |       |               |
| Lat/Long:       | 41.56104/-87.40339                                                                    |           |       |               |

















0192 - No User Rating (Site Visit) - Fallen tree on riverside toe

41.56721/-87.35823

Caption:





0199 - No User Rating (Site Visit) - Tree debris along riverside toe

41.56929/-87.42374

Caption:





0217 - No User Rating (Site Visit) - Poly tanks on riverside slope

41.56855/-87.42174

Caption:





























41.56696/-87.37479





0433 - No User Rating (Site Visit) - Sagging power line on landside

41.56918/-87.36343

Caption:





Downed tree on riverside toe

0472 - No User Rating (Site Visit) - Downed tree on riverside toe 41.56680/-87.34051

Description:

Caption:

| Cotocovii    | Levee Em                                                                                      | hallmants | Itam: | Engraphment   |
|--------------|-----------------------------------------------------------------------------------------------|-----------|-------|---------------|
| Category:    | Levee Em                                                                                      | bankments | Item: | Encroachments |
| Observa      | ation ID: 2023-0484