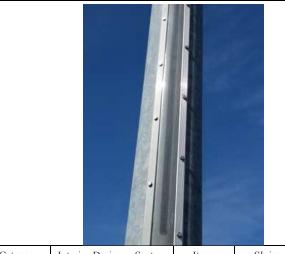

| Category:    | Interior Drai      | nage System     | Item:                      | Sluice / Slide Gates                         |
|--------------|--------------------|-----------------|----------------------------|----------------------------------------------|
| Observa      | tion ID:           |                 | 2023-0086                  |                                              |
| Description: | GN-08B: Ca         | nnot see if gat | e is fully close<br>shaft. | d but can assume based off                   |
| Caption:     |                    | 0 \             |                            | -08B: Cannot see if gate is pased off shaft. |
| Lat/Long:    | 41.56583/-87.37710 |                 |                            |                                              |

| Category:    | Interior Drai | nage System     | Item:         | Sluice / Slide Gates       |
|--------------|---------------|-----------------|---------------|----------------------------|
| Observa      | ntion ID:     |                 | 2023          | -0107                      |
| Description: |               | GN-09A:         | Gate opened a | and closed                 |
| Caption:     | 0107 - No Us  | er Rating (Site | Visit) - GN-0 | 9A: Gate opened and closed |
| Lat/Long:    |               | 41.             | .56615/-87.37 | 508                        |