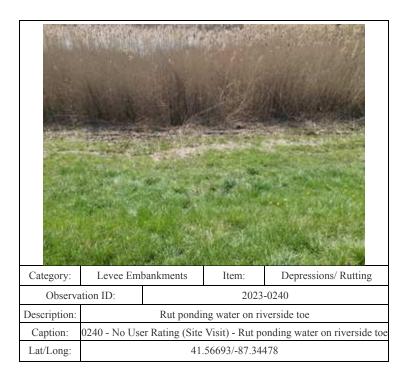

| Category:    | Levee Embankments                                                          |     | Item:         | Depressions/ Rutting |
|--------------|----------------------------------------------------------------------------|-----|---------------|----------------------|
| Observa      | Observation ID:                                                            |     | 2023-         | -0409                |
| Description: | Depression on riverside toe and slope                                      |     |               | oe and slope         |
| Caption:     | 0409 - No User Rating (Site Visit) - Depression on riverside toe and slope |     |               |                      |
| Lat/Long:    | 41.56565/-87.37783                                                         |     |               |                      |
| Law Long.    |                                                                            | 71. | .505051-01.51 | 103                  |