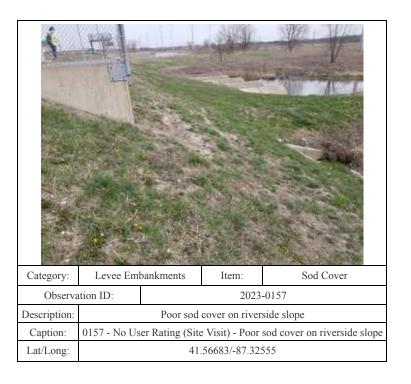

0154 - No User Rating (Site Visit) - Unwanted vegetation within 15 ft

of landside toe

41.56689/-87.32638

Caption:

| Category:       | Levee Embankments                                           |  | Item:     | Unwanted Vegetation |  |
|-----------------|-------------------------------------------------------------|--|-----------|---------------------|--|
| Observation ID: |                                                             |  | 2023-0186 |                     |  |
| Description:    | Tree on landside slope                                      |  |           | lope                |  |
| Caption:        | 0186 - No User Rating (Site Visit) - Tree on landside slope |  |           |                     |  |
| Lat/Long:       | 41.56909/-87.36280                                          |  |           |                     |  |