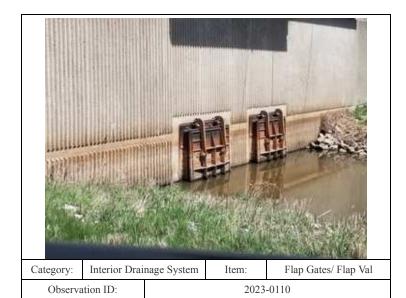

| Category:       | Levee Embankments                                                    |           | Item: | Unwanted Vegetation          |  |
|-----------------|----------------------------------------------------------------------|-----------|-------|------------------------------|--|
| Observation ID: |                                                                      | 2023-0204 |       |                              |  |
| Description:    | Vegetation on landside toe near gate                                 |           |       | e near gate                  |  |
| Caption:        | 0204 - No User Rating (Site Visit) - Vegetation on landside toe near |           |       | etation on landside toe near |  |
|                 | gate                                                                 |           |       |                              |  |
| Lat/Long:       | 41.56713/-87.35476                                                   |           |       |                              |  |