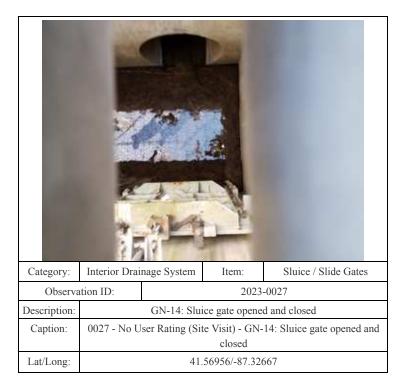

egory:    | Interior Drainage System                                         |           | Item:     | Sluice / Slide Gates |  |
| Observa      | ation ID:                                                        |           | 2023-0024 |                      |  |
| Description: | GN-18: Vegetation in outlet channel                              |           |           |                      |  |
| Caption:     | 0024 - No User Rating (Site Visit) - GN-18: Vegetation in outlet |           |           |                      |  |
|              | channel                                                          |           |           |                      |  |
| Lat/Long:    | 41.56688/-87.32501                                               |           |           |                      |  |





|              |                                                                     |  | I         |                            |
|--------------|---------------------------------------------------------------------|--|-----------|----------------------------|
| Category:    | Interior Drainage System                                            |  | Item:     | Sluice / Slide Gates       |
| Observa      | ation ID:                                                           |  | 2023-0042 |                            |
| Description: | GN-14B: Gate opened and closed                                      |  |           | and closed                 |
| Caption:     | 0042 - No User Rating (Site Visit) - GN-14B: Gate opened and closed |  |           | 4B: Gate opened and closed |
| Lat/Long